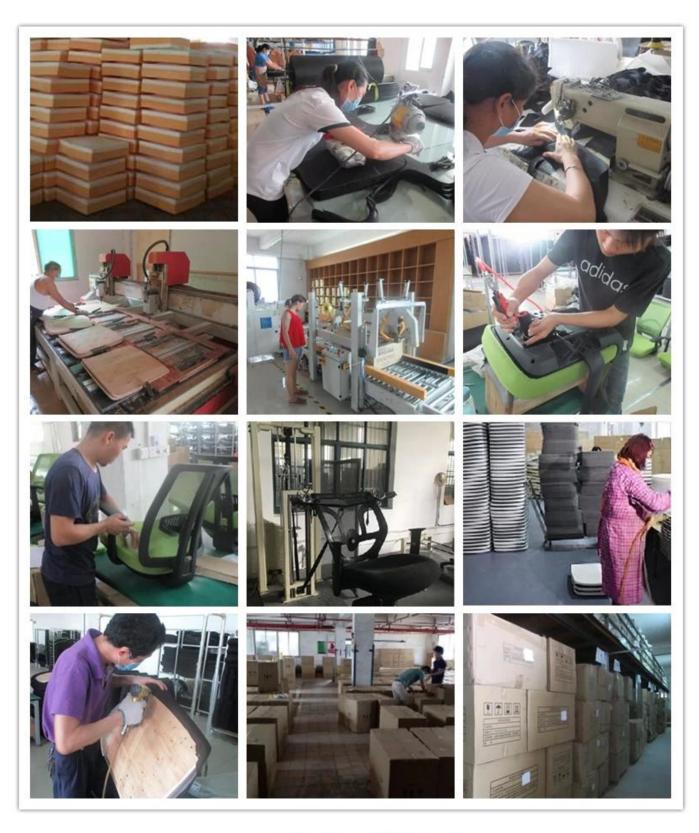

| 48      |
|                 | Seat Depth                                                | 48      |
|                 | Seat Height                                               | 41      |
|                 | Back Height                                               | 61      |
|                 | Arm Width                                                 | 8       |
| Package         | 2 pcs/ctn                                                 |         |
| СВМ             | 0.13/pc                                                   |         |
| Loading Qty/pcs | 20GP                                                      | 40HQ    |
|                 | 220-260                                                   | 530-560 |

## PARTS REFERENCE



WORKSHOP





**OUR PHOTOS** 



CERTIFICATE



# SHIPPING

- A. Depends on your qty and requirement of order,
- 15-25 work days for 1\*40HQ container, 15-35 days for 2\*40HQ and so on.....
- B. EX works, FOB shenzhen, CIF, C&F, LC and so on, delivery terms discuss with salesman.

- A. Own complete supply chain.
- B. 100% quality guaranteed.
- C. Reasonable price.
- D. Products are in various style.
- E. Good performance for delivery.
- F. Adequate inventory(components).

Best after-sale service: If it appear any quality complaints and disputes, we will establish of product information feedback system, establish service files, responsible for the quality of the accident identifie and deal with our client.

## FAQ

### Q1:Can we have your sample?

A:Sure.Sample are available for each model.They can b