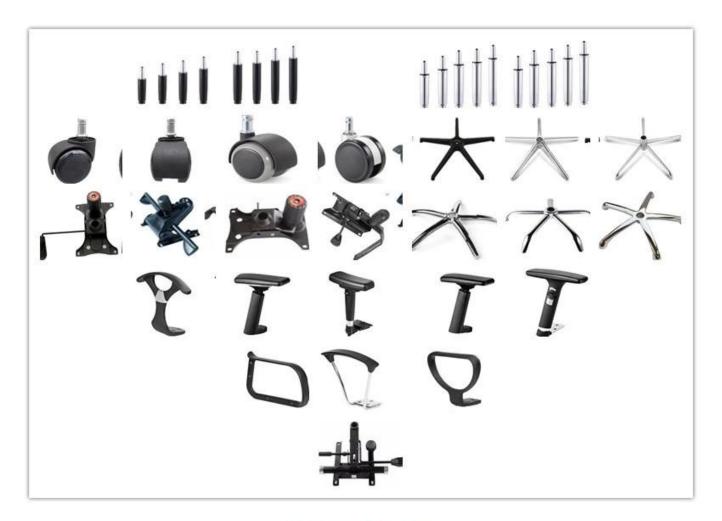

| 48      |
|                 | Seat Depth                                                | 48      |
|                 | Seat Height                                               | 41      |
|                 | Back Height                                               | 61      |
|                 | Arm Width                                                 | 8       |
| Package         | 2 pcs/ctn                                                 |         |
| СВМ             | 0.13/pc                                                   |         |
| Loading Qty/pcs | 20GP                                                      | 40HQ    |
|                 | 220-260                                                   | 530-560 |

## PARTS REFERENCE



WORKSHOP





**OUR PHOTOS** 



CERTIFICATE



# SHIPPING

- A. Depends on your qty and requirement of order,
- 15-25 work days for 1\*40HQ container, 15-35 days for 2\*40HQ and so on.....
- B. EX works, FOB shenzhen, CIF, C&F, LC and so on, delivery terms discuss with salesman.

- A. Own complete supply chain.
- B. 100% quality guaranteed.
- C. Reasonable price.
- D. Products are in various style.
- E. Good performance for delivery.
- F. Adequate inventory(components).

Best after-sale service: If it appear any quality complaints and disputes, we will establish of product information feedback system, establish service files, responsible for the quality of the accident identifie and deal with our client.

## FAQ

### Q1:Can we have your sample?

A:Sure.Sample are available for each mode