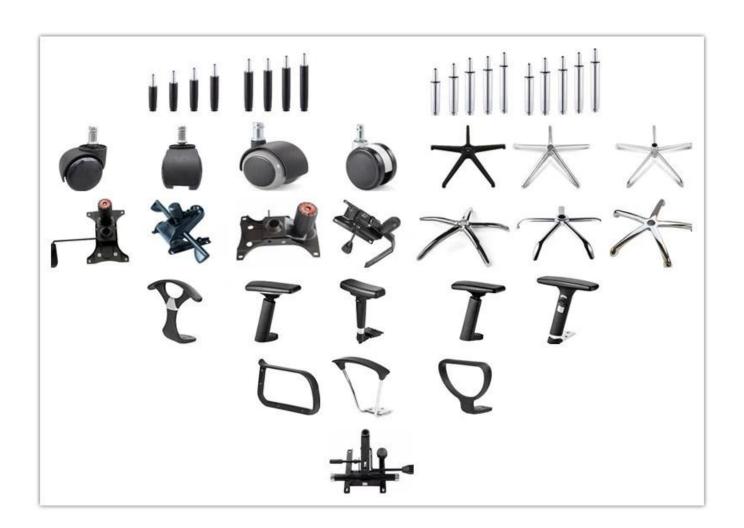

th                                                           |         |
|                 | Seat Depth                                                           |         |
|                 | Seat Height                                                          |         |
|                 | Arm Width                                                            |         |
| Package         | 2pcs/ctn                                                             |         |
| CBM             | 0.13/pc                                                              |         |
| Loading Qty/pcs | 20GP                                                                 | 40HQ    |
|                 | 220-260                                                              | 500-520 |

PARTS REFERENCE •



**WORKSHOP** 







# CERTIFICATE





- A. Depends on your qty and requirement of order ,
- 15-25 work days for  $1\ensuremath{^{*}40HQ}$  container, 15-35 days for  $2\ensuremath{^{*}40HQ}$  and so on.....
- $\mbox{B. EX works, FOB shenzhen, CIF, C\&F ,LC and so on ,} \\ \mbox{delivery terms discuss with salesman.}$

### **OUR SERVICE**

- A. Own complete supply chain.
- B. 100% quality guaranteed.
- C. Reasonable price.
- D. Products are in various style.
- E. Good performance for delivery.
- F. Adequate inventory(components).

Best after-sale service: If it appear any quality complaints and disputes, we will establish of product information feedback system, establish service files, responsible for the quality of the accident identified and deal with our client.

## FAQ

#### Q1:Can