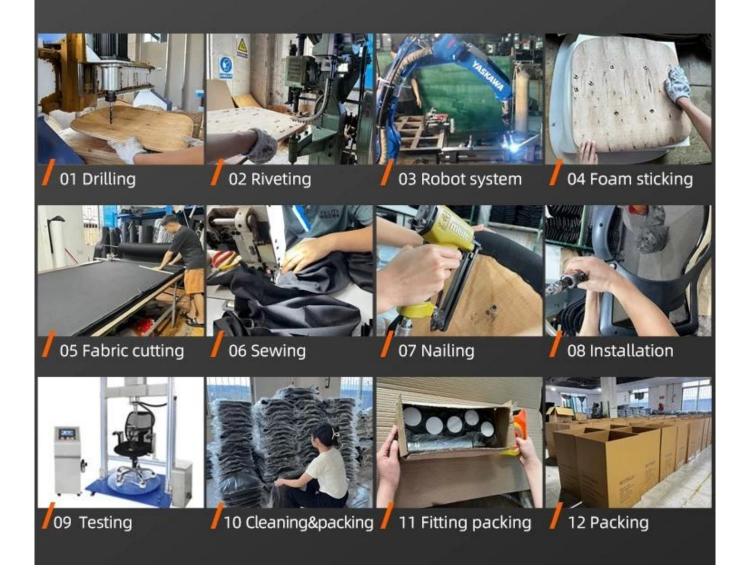

| 59      |
|              | Total Depth                                | 59      |
|              | Total Height                               | 99-106  |
|              | Seat Width                                 |         |
|              | Seat Depth                                 |         |
|              | Seat Height                                |         |
|              | Arm Width                                  |         |
| Package      | 2 pcs/ctn                                  |         |
| CBM          | 0.095/pc                                   |         |
| Loading      | 20GP                                       | 40HQ    |
| Qty/pcs      | 180-200                                    | 440-460 |



WORKSHOP





# **PRODUCTION PROCESS**



## TEGITA 特吉边家具



# **ENGINEERING CASE**













### CUSTOMER PHOTOS







## CERTIFICATE

















A. Depends on your qty and requirement of order,

15-25 work days for 1\*40HQ container, 15-35 days for 2\*40HQ and so on.....

B. EX works, FOB shenzhen, CIF, C&F, LC and so on,

delivery terms discuss with salesman.

### OUR SERVICE •

- A. Own complete supply chain.
- B. 100% quality guaranteed.
- C. Reasonable price.
- D. Products are in various style.
- E. Good performance for delivery.
- F. Adequate inventory(components).

Best after-sale service:If it appear any quality complaints and disputes,we will establish of

product information feedback system, establish service files, responsible for the quality of

the accident identified and deal with our client.

# 

#### Q1