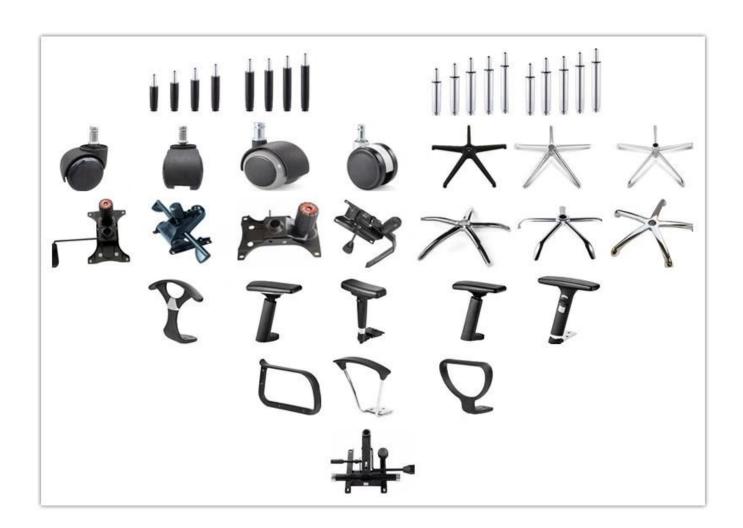

|
| Size/cm      | Total Width                                | 59      |
|              | Total Depth                                | 59      |
|              | Total Height                               | 99-106  |
|              | Seat Width                                 |         |
|              | Seat Depth                                 |         |
|              | Seat Height                                |         |
|              | Arm Width                                  |         |
| Package      | 2 pcs/ctn                                  |         |
| CBM          | 0.095/pc                                   |         |
| Loading      | 20GP                                       | 40HQ    |
| Qty/pcs      | 180-200                                    | 440-460 |



WORKSHOP





# **PRODUCTION PROCESS**



## TEGITA 特吉边家具



# **ENGINEERING CASE**













### CUSTOMER PHOTOS







## CERTIFICATE

















A. Depends on your qty and requirement of order,

15-25 work days for 1\*40HQ container, 15-35 days for 2\*40HQ and so on.....

B. EX works, FOB shenzhen, CIF, C&F, LC and so on,

delivery terms discuss with salesman.

### OUR SERVICE •

- A. Own complete supply chain.
- B. 100% quality guaranteed.
- C. Reasonable price.
- D. Products are in various style.
- E. Good performance for delivery.
- F. Adequate inventory(components).

Best after-sale service:If it appear any quality complaints and disputes,we will establish of

product information feedback system, establish service files, responsible for the quality of

the accident identif