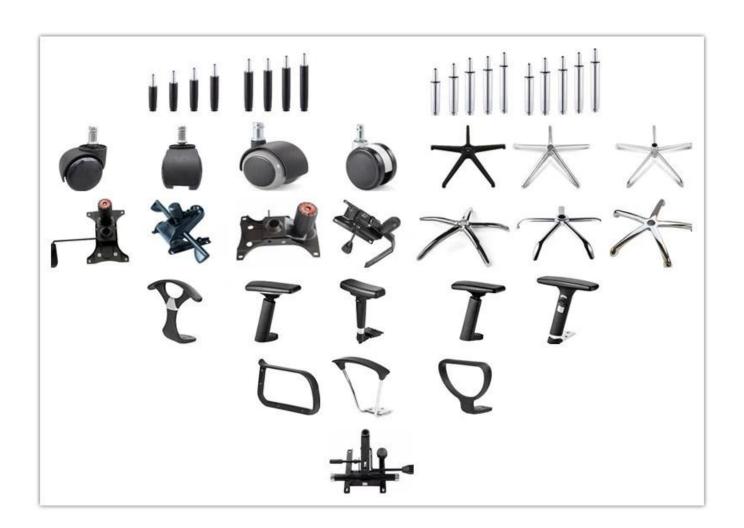

# **High Quality Factory Price Comfortable Mesh Chair Supplier China**

| ITEM            | DESCRIPTION                                                          |         |
|-----------------|----------------------------------------------------------------------|---------|
| Upholstery      | Mesh back & Elastic fabric                                           |         |
| PP structure    | Nylon                                                                |         |
| Castor          | Dia 60mm nylon castor                                                |         |
| Gaslift         | 85mm black gaslift.(Class 2)                                         |         |
| Mechanism       | One lever control multifunction with safety lock mechanism.(level 3) |         |
| Foam            | 35kgs original foam(5cm)                                             |         |
| Plywood         | 12mm plywood seat                                                    |         |
| Armrest         | Big PP 3D adjustable armrest                                         |         |
| Lumbar support  | Adjustable                                                           |         |
| Base            | 340mm nylon pp foot                                                  |         |
| Headrest        | Adjustable                                                           |         |
| Seat cover      | *                                                                    |         |
| Size/cm         | Total Width                                                          |         |
|                 | Total Depth                                                          |         |
|                 | Total Height                                                         |         |
|                 | Seat Width                                                           |         |
|                 | Seat Depth                                                           |         |
|                 | Seat Height                                                          |         |
|                 | Arm Width                                                            |         |
| Package         | 2pcs/ctn                                                             |         |
| CBM             | 0.13/pc                                                              |         |
| Loading Qty/pcs | 20GP                                                                 | 40HQ    |
|                 | 220-260                                                              | 500-520 |