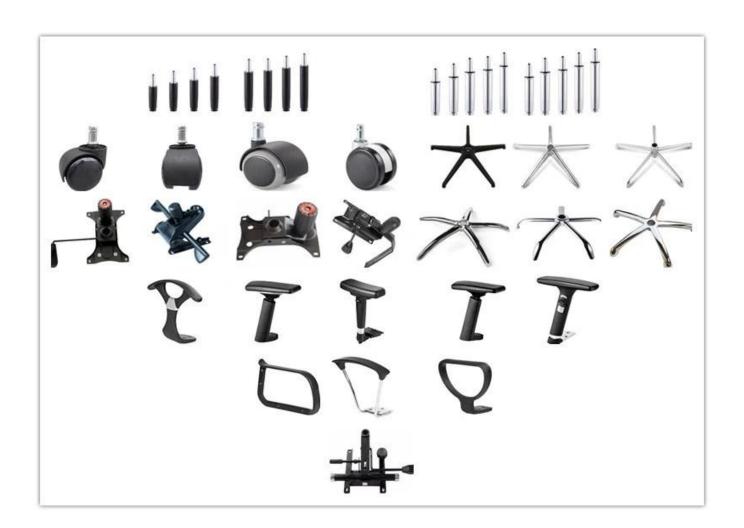

| Total Height                                               | 108-115 |
|              | Seat Width                                                 |         |
|              | Seat Depth                                                 |         |
|              | Seat Height                                                |         |
|              | Arm Width                                                  |         |
| Package      | 1 pcs/ctn                                                  |         |
| CBM          | 0.14/pc                                                    |         |
| Loading      | 20GP                                                       | 40HQ    |
| Qty/pcs      | 180-200                                                    | 470-490 |

PARTS REFERENCE •



WORKSHOP





## **PRODUCTION PROCESS**

Professional office furniture manufacturer which specialized in the design



### TEGITA 特吉边家具



## **ENGINEERING CASE**

Professional office furniture manufacturer which specialized in the design













### CUSTOMER PHOTOS

Professional office furniture manufacturer which specialized in the design



CERTIFICATE





### CERTIFICATE

Professional office furniture manufacturer which specialized in the design



SHIPPING

A. Depends on your qty and requirement of order,

15-25 work days for 1\*40HQ container, 15-35 days for 2\*40HQ and so on.....

B. EX works, FOB shenzhen, CIF, C&F, LC and so on,

delivery terms discuss with salesman.



- A. Own complete supply chain.
- B. 100% quality guaranteed.
- C. Reasonable price.
- D. Products are i