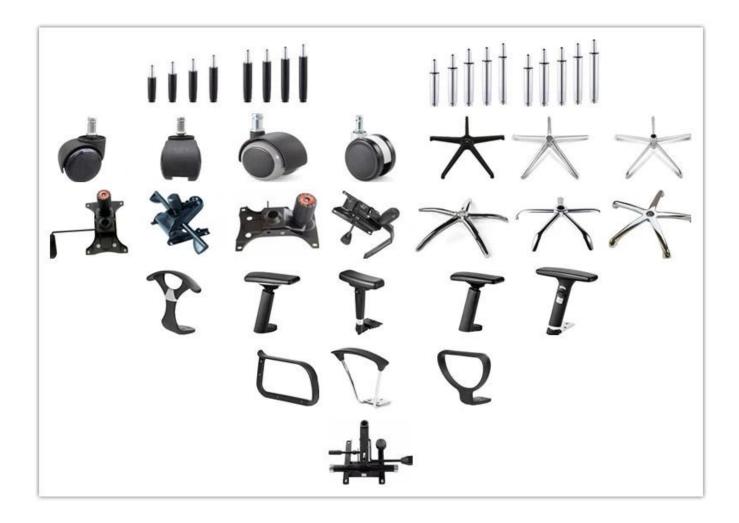

ize/cm      | Total Width                               | 60      |
|              | Total Depth                               | 65      |
|              | Total Height                              | 121-131 |
|              | Seat Width                                |         |
|              | Seat Depth                                |         |
|              | Seat Height                               |         |
|              | Arm Width                                 |         |
| Package      | 1 pcs/ctn                                 |         |
| CBM          | 0.19/pc                                   |         |
| Loading      | 20GP                                      | 40HQ    |
| Qty/pcs      | 130-150                                   | 340-360 |

### PARTS REFERENCE



WORKSHOP



## **PRODUCTION PROCESS**

Professional office furniture manufacturer which specialized in the design



### ENGINEERING CASE • —



## **ENGINEERING CASE**

Professional office furniture manufacturer which specialized in the design



**OUR PHOTOS** 

# **CUSTOMER PHOTOS**

Professional office furniture manufacturer which specialized in the design





- @



# CERTIFICATE

Professional office furniture manufacturer which specialized in the design





A. Depends on your qty and requirement of order ,

15-25 work days for 1\*40HQ container, 15-35 days for 2\*40HQ and so on.....

B. EX works, FOB shenzhen, CIF, C&F ,LC and so on ,

delivery terms discuss with salesman.

#### **OUR SERVICE**

**a** 

6 -

- A. Own complete supply chain.
- B. 100% quality guaranteed.
- C. Reaso