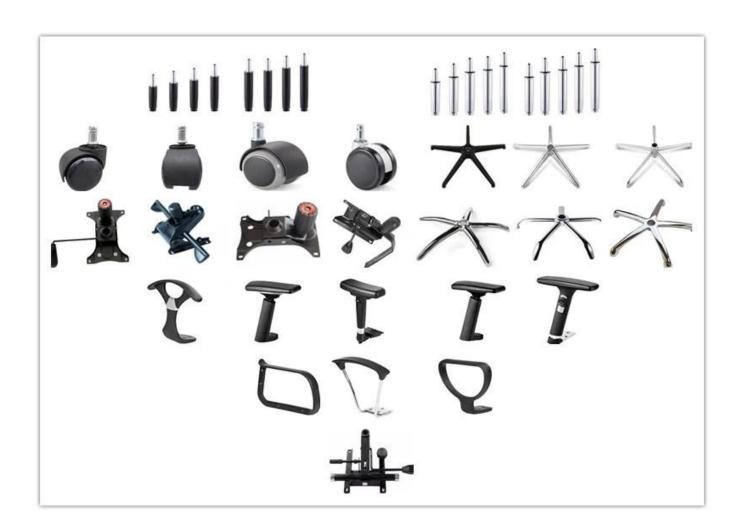

## Modern Visitor Office Chair Manufacturer China

| ITEM         | DESCRIPTION                                                 |         |
|--------------|-------------------------------------------------------------|---------|
| Upholstery   | Mesh back & Elastic fabric                                  |         |
| PP structure | PP with glassfibre                                          |         |
| Castor       | *                                                           |         |
| Gaslift      | *                                                           |         |
| Mechanism    | *                                                           |         |
| Foam         | 35kgs original foam(6cm)                                    |         |
| Plywood      | ±12mm plywood seat                                          |         |
| Armrest      | Adjustable pp with PU armpad armrest                        |         |
| Lumbar       | Yes                                                         |         |
| support      |                                                             |         |
| Base         | 25*25*2.0mm with connector metal chrome frame.(inner tube). |         |
|              |                                                             |         |
| Headrest     | *                                                           |         |
| Seat cover   | *                                                           |         |
| Size/cm      | Total Width                                                 | 64      |
|              | Total Depth                                                 | 59      |
|              | Total Height                                                | 104     |
|              | Seat Width                                                  |         |
|              | Seat Depth                                                  |         |
|              | Seat Height                                                 |         |
|              | Arm Width                                                   |         |
| Package      | 2 pcs/ctn                                                   |         |
| CBM          | 0.11/pc                                                     |         |
| Loading      | 20GP                                                        | 40HQ    |
| Qty/pcs      | 240-260                                                     | 620-640 |