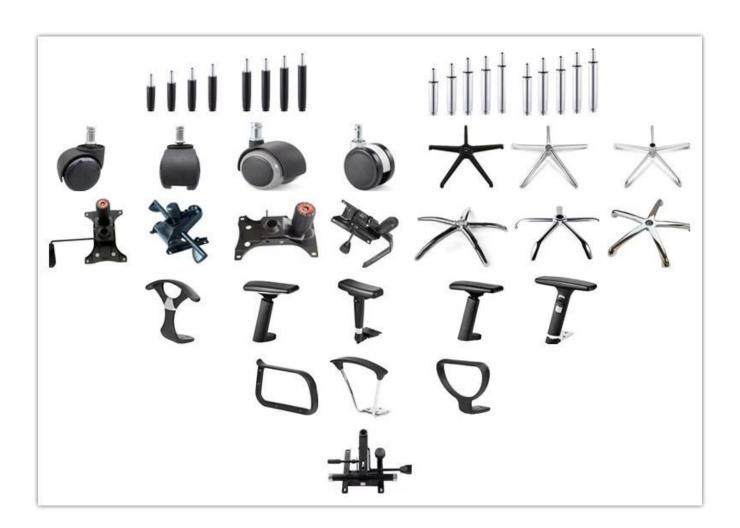

| 64      |
|              | Total Height                                        | 112-116 |
|              | Seat Width                                          |         |
|              | Seat Depth                                          |         |
|              | Seat Height                                         |         |
|              | Arm Width                                           |         |
| Package      | 1pcs/ctn                                            |         |
| CBM          | 0.16/pc                                             |         |
| Loading      | 20GP                                                | 40HQ    |
| Qty/pcs      | 150-180                                             | 400-420 |

PARTS REFERENCE •



**WORKSHOP** 





# **PRODUCTION PROCESS**

Professional office furniture manufacturer which specialized in the design



## TEGITA 特吉边家具



# **ENGINEERING CASE**

Professional office furniture manufacturer which specialized in the design













### **OUR PHOTOS**

# **CUSTOMER PHOTOS**

Professional office furniture manufacturer which specialized in the design



CERTIFICATE





## CERTIFICATE

Professional office furniture manufacturer which specialized in the design



SHIPPING

A. Depends on your qty and requirement of order,

15-25 work days for 1\*40HQ container, 15-35 days for 2\*40HQ and so on.....

B. EX works, FOB shenzhen, CIF, C&F, LC and so on,

delivery terms discuss with salesman.

#### OUR SERVICE

- A. Own complete supply chain.
- B. 100% quality guaranteed.
- C