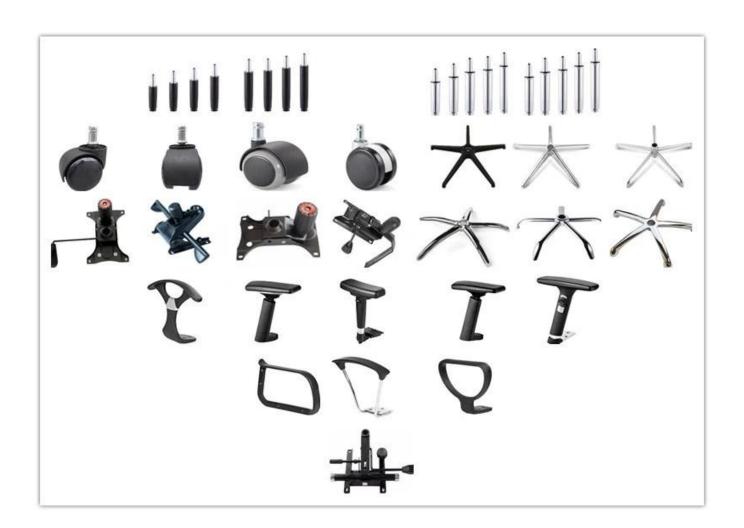

| *                                    |         |
| Size/cm      | Total Width                          | 57.5    |
|              | Total Depth                          | 59      |
|              | Total Height                         | 113-120 |
|              | Seat Width                           |         |
|              | Seat Depth                           | 48      |
|              | Seat Height                          | 44-51   |
|              | Arm Width                            | 5.5     |
| Package      | 3 pcs/ctn                            |         |
| CBM          | 0.075/pc                             |         |
| Loading      | 20GP                                 | 40HQ    |
| Qty/pcs      | 300-320                              | 900-912 |

PARTS REFERENCE •



WORKSHOP





## **PRODUCTION PROCESS**

Professional office furniture manufacturer which specialized in the design



## TEGITA 特吉边家具



# **ENGINEERING CASE**

Professional office furniture manufacturer which specialized in the design













## CUSTOMER PHOTOS

Professional office furniture manufacturer which specialized in the design



CERTIFICATE





## CERTIFICATE

Professional office furniture manufacturer which specialized in the design



SHIPPING

A. Depends on your qty and requirement of order,

15-25 work days for 1\*40HQ container, 15-35 days for 2\*40HQ and so on.....

B. EX works, FOB shenzhen, CIF, C&F, LC and so on,

delivery terms discuss with salesman.



- A. Own complete supply chain.
- B. 100% quality guaranteed.
- C. Reasonable price.
- D. Products are in va