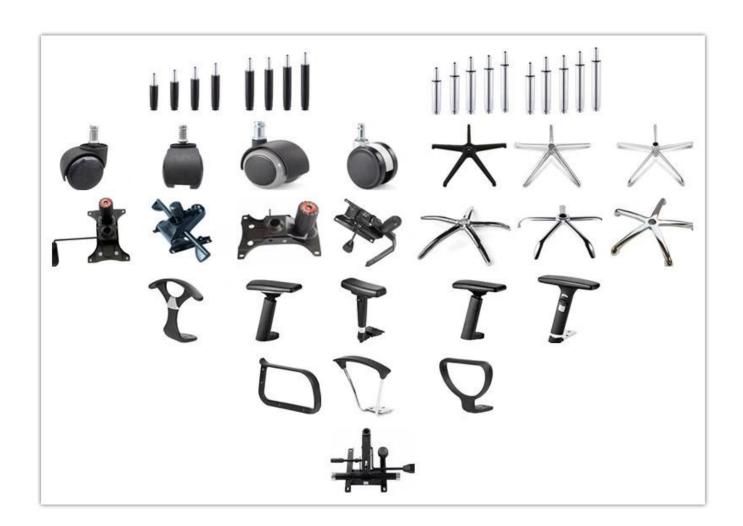

Size/cm      | Total Width                               | 62      |
|              | Total Depth                               | 60      |
|              | Total Height                              | 98-105  |
|              | Seat Width                                | 50      |
|              | Seat Depth                                | 50      |
|              | Seat Height                               | 46-54   |
|              | Arm Width                                 | 8       |
| Package      | 2 pcs/ctn                                 |         |
| CBM          | 0.12pc                                    |         |
| Loading      | 20GP                                      | 40HQ    |
| Qty/pcs      | 210-240                                   | 600-630 |

PARTS REFERENCE •



WORKSHOP





## **PRODUCTION PROCESS**

Professional office furniture manufacturer which specialized in the design



## TEGITA 特吉边家具



# **ENGINEERING CASE**

Professional office furniture manufacturer which specialized in the design













## CUSTOMER PHOTOS

Professional office furniture manufacturer which specialized in the design



CERTIFICATE





## CERTIFICATE

Professional office furniture manufacturer which specialized in the design



SHIPPING

A. Depends on your qty and requirement of order,

15-25 work days for 1\*40HQ container, 15-35 days for 2\*40HQ and so on.....

B. EX works, FOB shenzhen, CIF, C&F, LC and so on,

delivery terms discuss with salesman.

#### OUR SERVICE

- A. Own complete supply chain.
- B. 100% quality guaranteed.
- C. Reasonable price.
- D. Pr