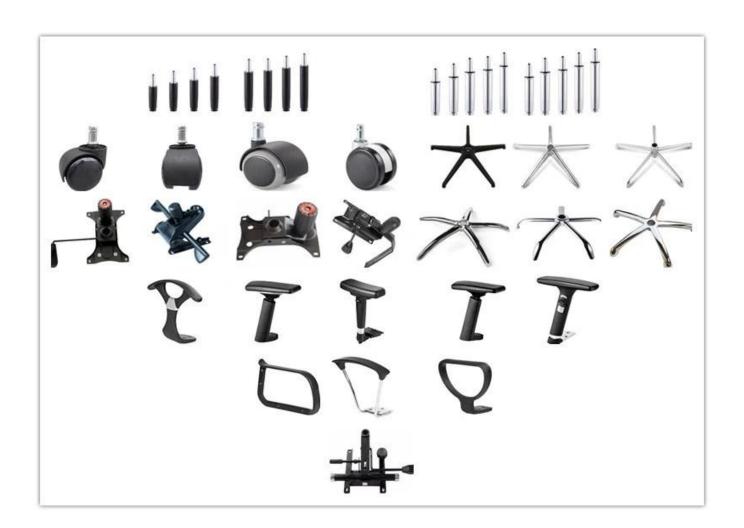

### PRODUCT INTRODUCTION •

## Modern Design Furniture Home Computer Office Mesh chair

| ITEM         | DESCRIPTION                          |         |
|--------------|--------------------------------------|---------|
| Upholstery   | Mesh back & Elastic fabric           |         |
| PP structure | PP with glassfibre                   |         |
| Castor       | Dia 50mm nylon castor                |         |
| Gaslift      | 85mm black gaslift.(Class 2)         |         |
| Mechanism    | 2.0mm tilt tension in situ mechanism |         |
| Foam         | 35kgs original foam(5cm)             |         |
| Plywood      | ±12mm plywood seat                   |         |
| Armrest      | PP with fibre glass armrest          |         |
| Lumbar       | Fixed                                |         |
| support      |                                      |         |
| Base         | 310mm pp foot                        |         |
| Headrest     | Adjustable                           |         |
| Seat cover   | *                                    |         |
| Size/cm      | Total Width                          | 57      |
|              | Total Depth                          | 60      |
|              | Total Height                         | 110-117 |
|              | Seat Width                           | 47      |
|              | Seat Depth                           | 50      |
|              | Seat Height                          | 43-50   |
|              | Arm Width                            | 6       |
| Package      | 2 pcs/ctn                            |         |
| CBM          | 0.087/pc                             |         |
| Loading      | 20GP                                 | 40HQ    |
| Qty/pcs      | 320-340                              | 850-900 |