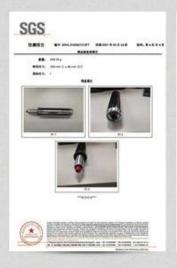

Width                   | 49                          |
|              | Seat Depth                   | 49                          |
|              | Seat Height                  | 48-49                       |
|              | Arm Width                    | 8                           |
| Package      | 2 pcs/ctn                    |                             |
| CBM          | 0.145/pc                     |                             |
| Loading      | 20GP                         | 40HQ                        |
| Qty/pcs      | 180-200                      | 440-460                     |

PARTS REFERENCE •



WORKSHOP





## **PRODUCTION PROCESS**



### TEGITA 特吉边家具



## **ENGINEERING CASE**













### **OUR PHOTOS**

## **CUSTOMER PHOTOS**







### CERTIFICATE



















A. Depends on your qty and requirement of order,

15-25 work days for 1\*40HQ container, 15-35 days for 2\*40HQ and so on.....

B. EX works, FOB shenzhen, CIF, C&F, LC and so on,

delivery terms discuss with salesman.



- A. Own complete supply chain.
- B. 100% quality guaranteed.
- C. Reasonable price.
- D. Products are in various style.
- E. Good performance for delivery.
- F. Adequate inventory(components).

Best after-sale service:If it appear any quality complaints and disputes,we will establish of

product information feedback system, establish service files, responsible for the  ${\tt qu}$  ality of

the accident identified and deal with our client.



### Q1:Can we have your sample?

A:Sure.Sample are available for each model.They can be ready in 7-15days upon receipt of