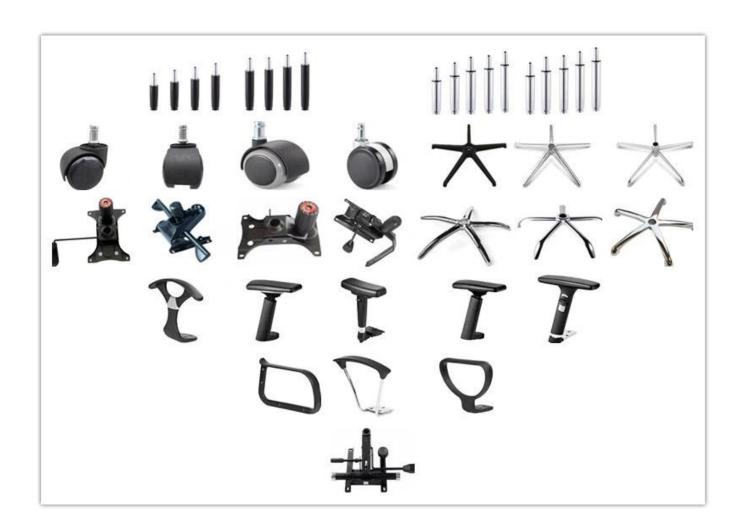

|              | Total Depth                  | 63                          |
|              | Total Height                 | 104-111                     |
|              | Seat Width                   | 49                          |
|              | Seat Depth                   | 49                          |
|              | Seat Height                  | 48-49                       |
|              | Arm Width                    | 8                           |
| Package      | 2 pcs/ctn                    |                             |
| CBM          | 0.145/pc                     |                             |
| Loading      | 20GP                         | 40HQ                        |
| Qty/pcs      | 180-200                      | 440-460                     |

PARTS REFERENCE •



WORKSHOP





## **PRODUCTION PROCESS**



### TEGITA 特吉边家具



## **ENGINEERING CASE**













### **OUR PHOTOS**

## **CUSTOMER PHOTOS**







### CERTIFICATE



















A. Depends on your qty and requirement of order,

15-25 work days for 1\*40HQ container, 15-35 days for 2\*40HQ and so on.....

B. EX works, FOB shenzhen, CIF, C&F, LC and so on,

delivery terms discuss with salesman.



- A. Own complete supply chain.
- B. 100% quality guaranteed.
- C. Reasonable price.
- D. Products are in various style.
- E. Good performance for delivery.
- F. Adequate inventory(components).

Best after-sale service:If it appear any quality complaints and disputes,we will establish of

product information feedback system, establish service files, responsible for the  ${\tt qu}$  ality o