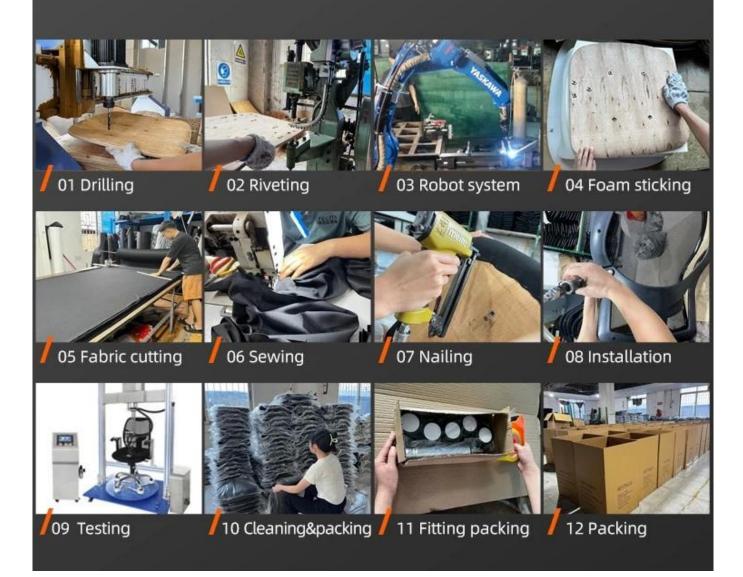

| 63                          |
|              | Total Height                 | 104-111                     |
|              | Seat Width                   | 49                          |
|              | Seat Depth                   | 49                          |
|              | Seat Height                  | 48-49                       |
|              | Arm Width                    | 8                           |
| Package      | 2 pcs/ctn                    |                             |
| CBM          | 0.145/pc                     |                             |
| Loading      | 20GP                         | 40HQ                        |
| Qty/pcs      | 180-200                      | 440-460                     |

PARTS REFERENCE •



WORKSHOP





## **PRODUCTION PROCESS**



### TEGITA 特吉边家具



## **ENGINEERING CASE**













### **OUR PHOTOS**

## **CUSTOMER PHOTOS**







### CERTIFICATE



















A. Depends on your qty and requirement of order,

15-25 work days for 1\*40HQ container, 15-35 days for 2\*40HQ and so on.....

B. EX works, FOB shenzhen, CIF, C&F, LC and so on,

delivery terms discuss with salesman.



- A. Own complete supply chain.
- B. 100% quality guaranteed.
- C. Reasonable price.
- D. Products are in various style.
- E. Good performance for delivery.
- F. Adequate inventory(components).

Best after-sale service:If it appear any quality complaints and disputes,we will establish of

product information feedback system, establish service files, responsible for the  ${\tt qu}$  ality of

the accident identified and deal with ou