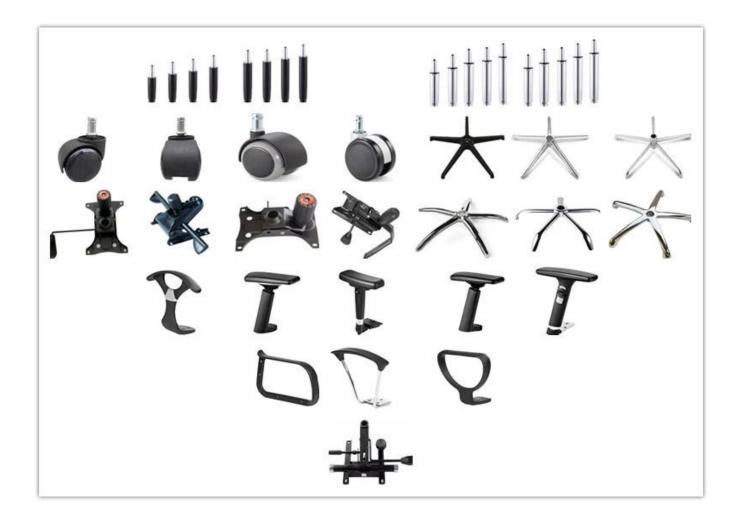

| Seat Width                                                           | 49      |
|              | Seat Depth                                                           | 49      |
|              | Seat Height                                                          | 49-50   |
|              | Arm Width                                                            | 8       |
| Package      | 2 pcs/ctn                                                            |         |
| CBM          | 0.145/pc                                                             |         |
| Loading      | 20GP                                                                 | 40HQ    |
| Qty/pcs      | 180-200                                                              | 440-460 |

#### PARTS REFERENCE



WORKSHOP



# **PRODUCTION PROCESS**

Professional office furniture manufacturer which specialized in the design



ENGINEERING CASE •=



## **ENGINEERING CASE**

Professional office furniture manufacturer which specialized in the design







# **CUSTOMER PHOTOS**

Professional office furniture manufacturer which specialized in the design



CERTIFICATE



# CERTIFICATE

Professional office furniture manufacturer which specialized in the design





a —

A. Depends on your qty and requirement of order ,

15-25 work days for 1\*40HQ container, 15-35 days for 2\*40HQ and so on.....

B. EX works, FOB shenzhen, CIF, C&F ,LC and so on ,

delivery terms discuss with salesman.

## OUR SERVICE

- A. Own complete supply chain.
- B. 100% quality guaranteed.
- C. Reasonable price.
- D. Products