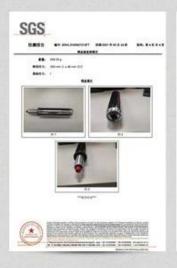

| 63      |
|              | Total Depth                    | 54      |
|              | Total Height                   | 100     |
|              | Seat Width                     | 50      |
|              | Seat Depth                     | *       |
|              | Seat Height                    | 45.5    |
|              | Arm Width                      | 8       |
| Package      | 2 pcs/ctn                      |         |
| CBM          | 0.08/pc                        |         |
| Loading      | 20GP                           | 40HQ    |
| Qty/pcs      | 300-350                        | 800-850 |

PARTS REFERENCE •



WORKSHOP





## **PRODUCTION PROCESS**



## TEGITA 特吉边家具



## **ENGINEERING CASE**













# **CUSTOMER PHOTOS**







### CERTIFICATE



















A. Depends on your qty and requirement of order,

15-25 work days for 1\*40HQ container, 15-35 days for 2\*40HQ and so on.....

B. EX works, FOB shenzhen, CIF, C&F, LC and so on,

delivery terms discuss with salesman.



- A. Own complete supply chain.
- B. 100% quality guaranteed.
- C. Reasonable price.
- D. Products are in various style.
- E. Good performance for delivery.
- F. Adequate inventory(components).

Best after-sale service:If it appear any quality complaints and disputes,we will establish of

product information feedback system, establish service files, responsible for the  ${\tt qu}$  ality of

the accident identified and deal with our client.



### Q1:Can we have your sample?

A:Sure.Sample are available for each model.They can be ready in 7-15days upon receipt of