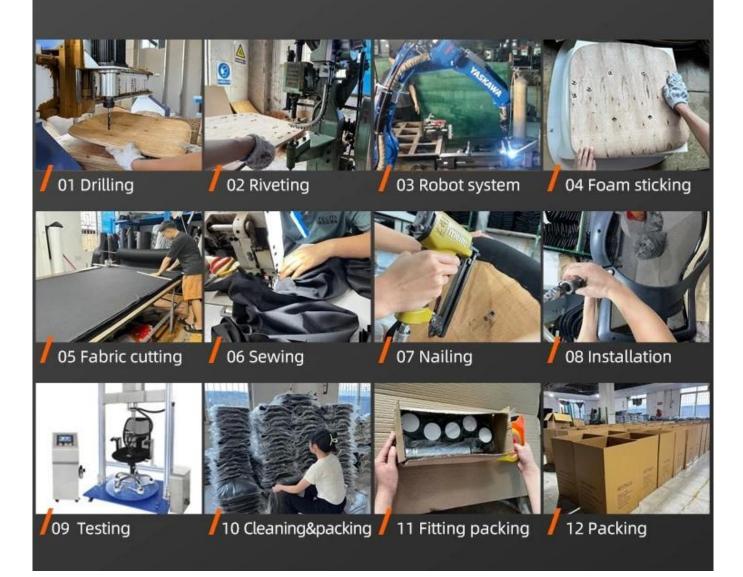

|         |
| Seat cover   | *                              |         |
| Size/cm      | Total Width                    | 63      |
|              | Total Depth                    | 54      |
|              | Total Height                   | 100     |
|              | Seat Width                     | 50      |
|              | Seat Depth                     | *       |
|              | Seat Height                    | 45.5    |
|              | Arm Width                      | 8       |
| Package      | 2 pcs/ctn                      |         |
| CBM          | 0.08/pc                        |         |
| Loading      | 20GP                           | 40HQ    |
| Qty/pcs      | 300-350                        | 800-850 |

PARTS REFERENCE •



WORKSHOP





## **PRODUCTION PROCESS**



## TEGITA 特吉边家具



## **ENGINEERING CASE**













# **CUSTOMER PHOTOS**







### CERTIFICATE



















A. Depends on your qty and requirement of order,

15-25 work days for 1\*40HQ container, 15-35 days for 2\*40HQ and so on.....

B. EX works, FOB shenzhen, CIF, C&F, LC and so on,

delivery terms discuss with salesman.



- A. Own complete supply chain.
- B. 100% quality guaranteed.
- C. Reasonable price.
- D. Products are in various style.
- E. Good performance for delivery.
- F. Adequate inventory(components).

Best after-sale service:If it appear any quality complaints and disputes,we will establish of

product information feedback system, establish service files, responsible for the  ${\tt qu}$  ality of

the accident identified and deal with our client.



### Q1:Ca