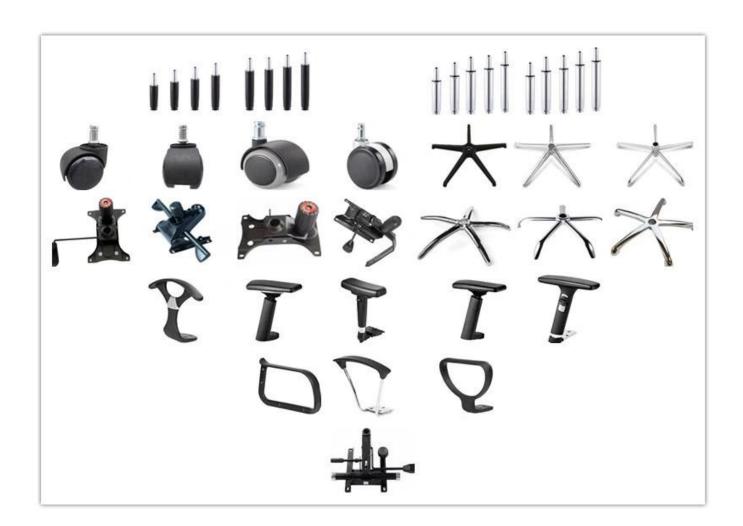

| Headrest     | *                              |         |
| Seat cover   | *                              |         |
| Size/cm      | Total Width                    | 63      |
|              | Total Depth                    | 54      |
|              | Total Height                   | 100     |
|              | Seat Width                     | 50      |
|              | Seat Depth                     | *       |
|              | Seat Height                    | 45.5    |
|              | Arm Width                      | 8       |
| Package      | 2 pcs/ctn                      |         |
| CBM          | 0.08/pc                        |         |
| Loading      | 20GP                           | 40HQ    |
| Qty/pcs      | 300-350                        | 800-850 |

PARTS REFERENCE •



WORKSHOP





## **PRODUCTION PROCESS**



## TEGITA 特吉边家具



## **ENGINEERING CASE**













# **CUSTOMER PHOTOS**







### CERTIFICATE



















A. Depends on your qty and requirement of order,

15-25 work days for 1\*40HQ container, 15-35 days for 2\*40HQ and so on.....

B. EX works, FOB shenzhen, CIF, C&F, LC and so on,

delivery terms discuss with salesman.



- A. Own complete supply chain.
- B. 100% quality guaranteed.
- C. Reasonable price.
- D. Products are in various style.
- E. Good performance for delivery.
- F. Adequate inventory(components).

Best after-sale service:If it appear any quality complaints and disputes,we will establish of

product information feedback system, establish service files, responsible for the  ${\tt qu}$  ality of

the accident identi