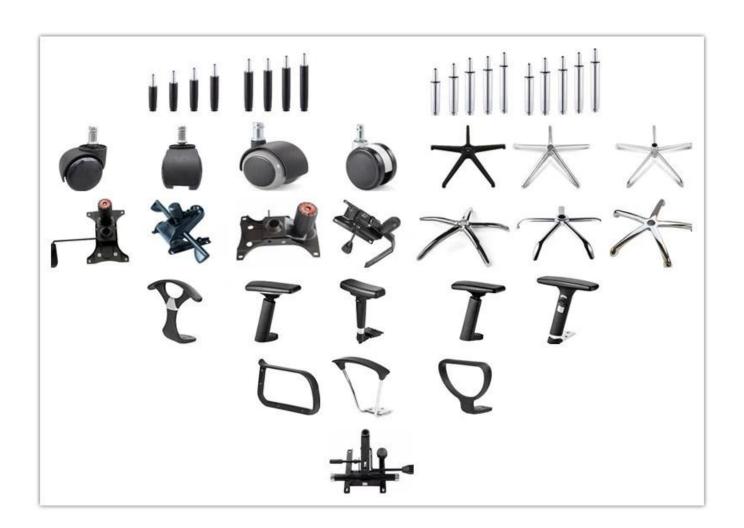

# Fashion Swivel Mesh Chair Manufacturer China

| ITEM         | DESCRIPTION                               |         |
|--------------|-------------------------------------------|---------|
| Upholstery   | Mesh back & Elastic fabric                |         |
| PP structure | PP with glassfibre                        |         |
| Castor       | Dia 50mm nylon castor                     |         |
| Gaslift      | 85mm black gaslift.(Class 2)              |         |
| Mechanism    | 2.0mm tilt tension in situ lock mechanism |         |
| Foam         | 35kgs original foam(5cm)                  |         |
| Plywood      | ±12mm plywood seat                        |         |
| Armrest      | PP with fibre glass armrest               |         |
| Lumbar       | Adjustable                                |         |
| support      |                                           |         |
| Base         | 310mm nylon pp foot                       |         |
| Headrest     | Adjustable                                |         |
| Seat cover   | *                                         |         |
| Size/cm      | Total Width                               | 64      |
|              | Total Depth                               | 61      |
|              | Total Height                              | 112-119 |
|              | Seat Width                                | 47      |
|              | Seat Depth                                | 49      |
|              | Seat Height                               | 45-52   |
|              | Arm Width                                 | 8       |
| Package      | 2 pcs/ctn                                 |         |
| CBM          | 0.1/pc                                    |         |
| Loading      | 20GP                                      | 40HQ    |
| Qty/pcs      | 250-280                                   | 650-680 |