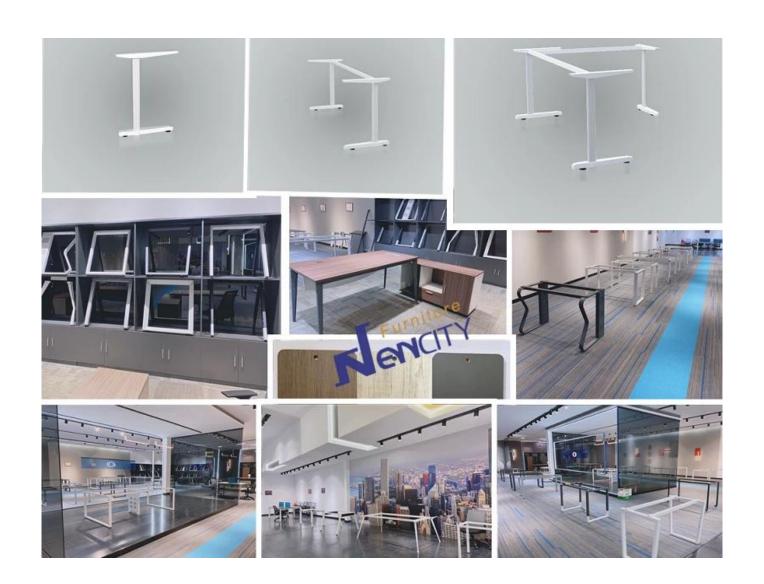

| DESCRIPTION                  |         |
|-----------------|------------------------------|---------|
| Structure       | Metal                        |         |
| Table Overall   | 2400W*1200D*750Hmm           |         |
| Frame           | 2380W*1180D*725Hmm           |         |
| Beam            | 40*25*1.2mm metal tube paint |         |
| Leg             | 33*61*1.5mm metal tube paint |         |
| Connector       | Aluminium                    |         |
| Side Cabinet    | *                            |         |
| Package         | Knock down(Ctn)              |         |
| СВМ             | 0.16m³(Frame& Leg)           |         |
| Loading Qty/pcs | 20GP                         | 40HQ    |
|                 | 150-200                      | 400-450 |

— • PARTS REFERENCE •



**WORKSHOP** 



## • ENGINEERING CASE •



**OUR PHOTOS** 



## CERTIFICATE



## SHIPPING

- A. Depends on your qty and requirement of order,
- 15-25 work days for 1\*40HQ container, 15-35 days for 2\*40HQ and so on.....
- B. EX works, FOB shenzhen, CIF, C&F ,LC and so on , delivery terms discuss with salesman.

### **OUR SERVICE**

- A. Own complete supply chain.
- B. 100% quality guaranteed.

- C. Reasonable price.
- D. Products are in various style.
- E. Good performance for delivery.
- F. Adequate inventory(components).

Best after-sale service: If it appear any quality complaints and disputes, we will establish of product information feedback system, establish service files, responsible for the quality of the accident identified and deal with our client.

### FAQ

#### Q1:Can we