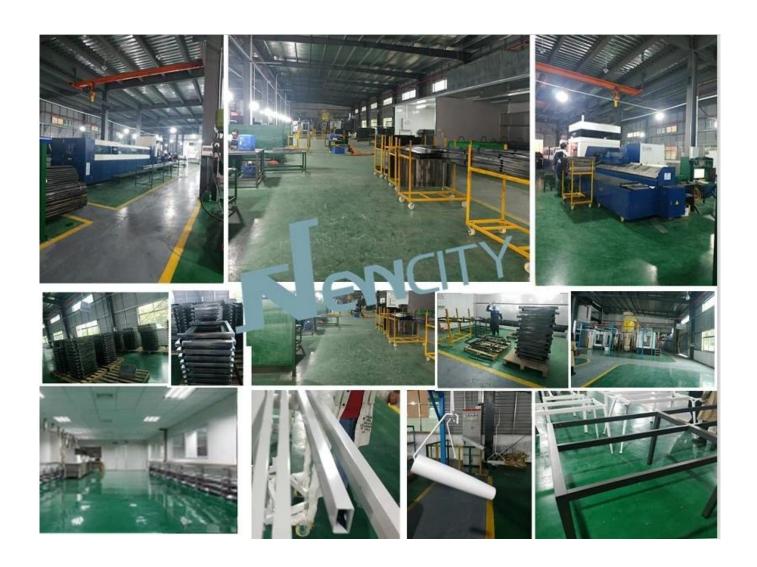

|         |
|-----------------|------------------------------|---------|
| Structure       | Metal                        |         |
| Table Overall   | 2400W*1200D*750Hmm           |         |
| Frame           | 2380W*1180D*725Hmm           |         |
| Beam            | 40*25*1.2mm metal tube paint |         |
| Leg             | 33*61*1.5mm metal tube paint |         |
| Connector       | Aluminium                    |         |
| Side Cabinet    | *                            |         |
| Package         | Knock down(Ctn)              |         |
| СВМ             | 0.16m³(Frame& Leg)           |         |
| Loading Qty/pcs | 20GP                         | 40HQ    |
|                 | 150-200                      | 400-450 |

— • PARTS REFERENCE •



**WORKSHOP** 



## • ENGINEERING CASE •



**OUR PHOTOS** 



## CERTIFICATE



## SHIPPING

- A. Depends on your qty and requirement of order,
- 15-25 work days for 1\*40HQ container, 15-35 days for 2\*40HQ and so on.....
- B. EX works, FOB shenzhen, CIF, C&F ,LC and so on , delivery terms discuss with salesman.

### **OUR SERVICE**

- A. Own complete supply chain.
- B. 100% quality guaranteed.

- C. Reasonable price.
- D. Products are in various style.
- E. Good performance for delivery.
- F. Adequate inventory(components).

Best after-sale service: If it appear any quality complaints and disputes, we will establish of product information feedback system, establish service files, responsible for the quality of the accident identified and deal with our client.

### FAQ

#### Q1:Can we have your sample?