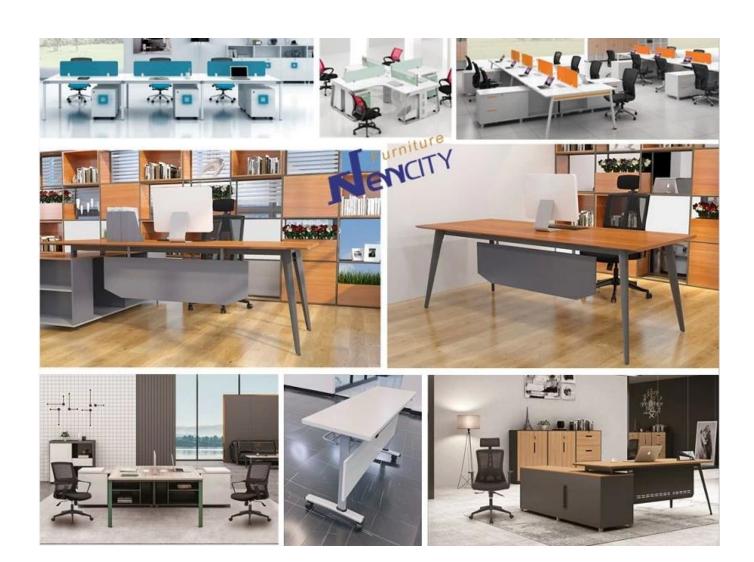

|-----------------|------------------------------|---------|
| Structure       | Metal                        |         |
| Table Overall   | 2400W*1200D*750Hmm           |         |
| Frame           | 2380W*1180D*725Hmm           |         |
| Beam            | 40*25*1.2mm metal tube paint |         |
| Leg             | 33*61*1.5mm metal tube paint |         |
| Connector       | Aluminium                    |         |
| Side Cabinet    | *                            |         |
| Package         | Knock down(Ctn)              |         |
| СВМ             | 0.16m³(Frame& Leg)           |         |
| Loading Qty/pcs | 20GP                         | 40HQ    |
|                 | 150-200                      | 400-450 |

— • PARTS REFERENCE •



**WORKSHOP** 



## • ENGINEERING CASE •



**OUR PHOTOS** 



## CERTIFICATE



## SHIPPING

- A. Depends on your qty and requirement of order,
- 15-25 work days for 1\*40HQ container, 15-35 days for 2\*40HQ and so on.....
- B. EX works, FOB shenzhen, CIF, C&F ,LC and so on , delivery terms discuss with salesman.

### **OUR SERVICE**

- A. Own complete supply chain.
- B. 100% quality guaranteed.

- C. Reasonable price.
- D. Products are in various style.
- E. Good performance for delivery.
- F. Adequate inventory(components).

Best after-sale service: If it appear any quality complaints and disputes, we will establish of product information feedback system, establish service files, responsible for the quality of the accident identified and deal with our client.

### FAQ

#### Q1:Can we have your sample?

A:Sure.Sample are availab