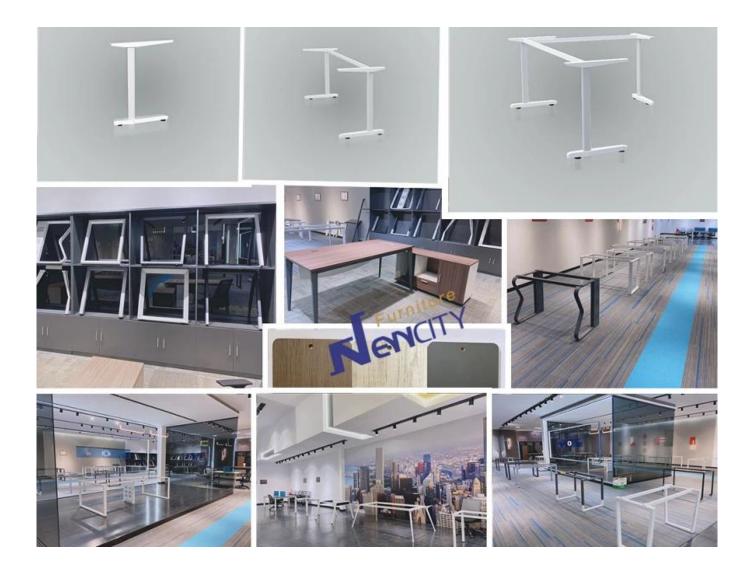

|         |  |
|-----------------|----------------------------------|---------|--|
| Structure       | Metal                            |         |  |
| Table Overall   | 2000W*3600D*750H mm              |         |  |
| Frame           | 1980W*1580D*725H mm              |         |  |
| Beam            | 40*25*1.2mm metal tube paint     |         |  |
| Leg             | 33*61*1.5mm metal tube paint     |         |  |
| Connector       | Aluminium                        |         |  |
| Package         | Knock down(Ctn)                  |         |  |
| СВМ             | 0.085m <sup>3</sup> (Frame& Leg) |         |  |
| Loading Qty/pcs | 20GP                             | 40HQ    |  |
|                 | 310-330                          | 780-800 |  |

PARTS REFERENCE • \_\_\_\_\_\_



WORKSHOP



ENGINEERING CASE



**OUR PHOTOS** 



## CERTIFICATE

.



### SHIPPING

A. Depends on your qty and requirement of order ,

15-25 work days for 1\*40HQ container, 15-35 days for 2\*40HQ and so on.....

B. EX works, FOB shenzhen, CIF, C&F ,LC and so on ,

delivery terms discuss with salesman.



A. Own complete supply chain.

- B. 100% quality guaranteed.
- C. Reasonable price.
- D. Products are in various style.
- E. Good performance for delivery.

F. Adequate inventory(components).

Best after-sale service: If it appear any quality complaints and disputes, we will establish of product information feedback system, establish service files, responsible for the quality of the accident identified and deal with our client.



### Q1:Can we have your sample?

A:Sure.Sample are ava