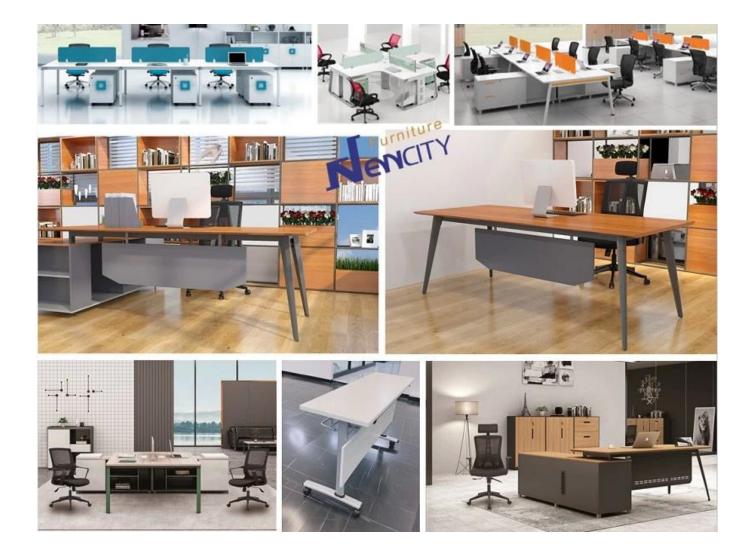

-----|----------------------------------|---------|--|
| Structure       | Metal                            |         |  |
| Table Overall   | 2000W*3600D*750H mm              |         |  |
| Frame           | 1980W*1580D*725H mm              |         |  |
| Beam            | 40*25*1.2mm metal tube paint     |         |  |
| Leg             | 33*61*1.5mm metal tube paint     |         |  |
| Connector       | Aluminium                        |         |  |
| Package         | Knock down(Ctn)                  |         |  |
| СВМ             | 0.085m <sup>3</sup> (Frame& Leg) |         |  |
| Loading Qty/pcs | 20GP                             | 40HQ    |  |
|                 | 310-330                          | 780-800 |  |

PARTS REFERENCE • \_\_\_\_\_\_



WORKSHOP



ENGINEERING CASE



**OUR PHOTOS** 



## CERTIFICATE

.



### SHIPPING

A. Depends on your qty and requirement of order ,

15-25 work days for 1\*40HQ container, 15-35 days for 2\*40HQ and so on.....

B. EX works, FOB shenzhen, CIF, C&F ,LC and so on ,

delivery terms discuss with salesman.



A. Own complete supply chain.

- B. 100% quality guaranteed.
- C. Reasonable price.
- D. Products are in various style.
- E. Good performance for delivery.

F. Adequate inventory(components).

Best after-sale service: If it appear any quality complaints and disputes, we will establish of product information feedback system, establish service files, responsible for the quality of the accident identified and deal with our client.



### Q1:Can we have your sample?

A:Sure.Sample are available for each model.They can b