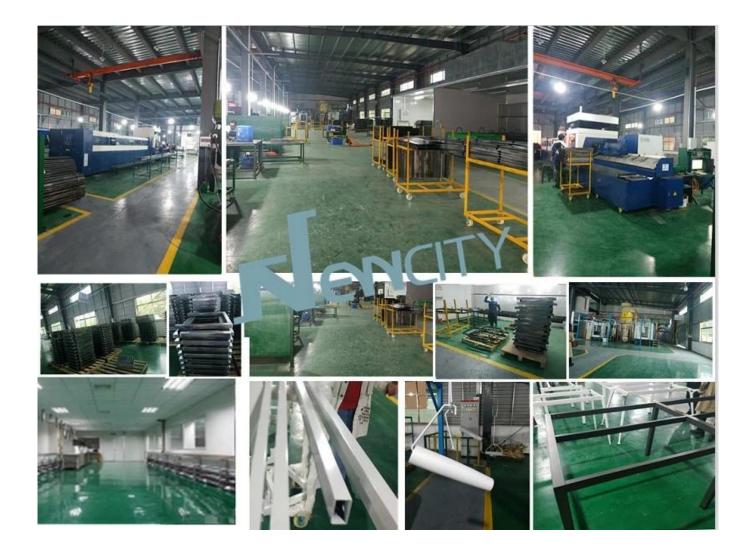

|  |
|-----------------|----------------------------------|---------|--|
| Structure       | Metal                            |         |  |
| Table Overall   | 2000W*3600D*750H mm              |         |  |
| Frame           | 1980W*1580D*725H mm              |         |  |
| Beam            | 40*25*1.2mm metal tube paint     |         |  |
| Leg             | 33*61*1.5mm metal tube paint     |         |  |
| Connector       | Aluminium                        |         |  |
| Package         | Knock down(Ctn)                  |         |  |
| СВМ             | 0.085m <sup>3</sup> (Frame& Leg) |         |  |
| Loading Qty/pcs | 20GP                             | 40HQ    |  |
|                 | 310-330                          | 780-800 |  |

PARTS REFERENCE • \_\_\_\_\_\_



WORKSHOP



ENGINEERING CASE



**OUR PHOTOS** 



## CERTIFICATE

.



### SHIPPING

A. Depends on your qty and requirement of order ,

15-25 work days for 1\*40HQ container, 15-35 days for 2\*40HQ and so on.....

B. EX works, FOB shenzhen, CIF, C&F ,LC and so on ,

delivery terms discuss with salesman.



A. Own complete supply chain.

- B. 100% quality guaranteed.
- C. Reasonable price.
- D. Products are in various style.
- E. Good performance for delivery.

F. Adequate inventory(components).

Best after-sale service: If it appear any quality complaints and disputes, we will establish of product information feedback system, establish service files, responsible for the quality of the accident identified and deal with our client.



### Q1:Can we have your sample?

A:Sure.Sample are available for e