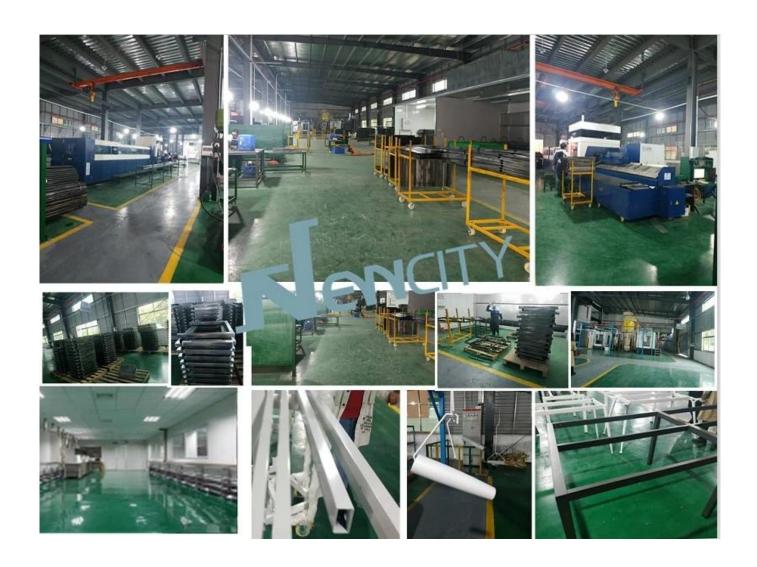

|         |
| Frame           | 1980W*880D*725H mm                                |         |
| Beam            | 40*25*1.2mm metal tube paint                      |         |
| Leg             | 33*61*1.5mm metal tube paint                      |         |
| Connector       | Aluminium                                         |         |
| Side Cabinet    | Side cabinet foot 6pcs(□50 tube with metal plate) |         |
| Package         | Knock down(Ctn)                                   |         |
| CBM             | 0.08m³(Frame& Leg)                                |         |
| Loading Qty/pcs | 20GP                                              | 40HQ    |
|                 | 370-400                                           | 940-970 |

PARTS REFERENCE •



**WORKSHOP** 



## • ENGINEERING CASE •



**OUR PHOTOS** 



## CERTIFICATE



### SHIPPING

- A. Depends on your qty and requirement of order,
- 15-25 work days for 1\*40HQ container, 15-35 days for 2\*40HQ and so on.....
- B. EX works, FOB shenzhen, CIF, C&F ,LC and so on , delivery terms discuss with salesman.

### **OUR SERVICE**

- A. Own complete supply chain.
- B. 100% quality guaranteed.

- C. Reasonable price.
- D. Products are in various style.
- E. Good performance for delivery.
- F. Adequate inventory(components).

Best after-sale service: If it appear any quality complaints and disputes, we will establish of product information feedback system, establish service files, responsible for the quality of the accident identified and deal with our client.

FAQ

#### Q1:Can we have your sample?

A