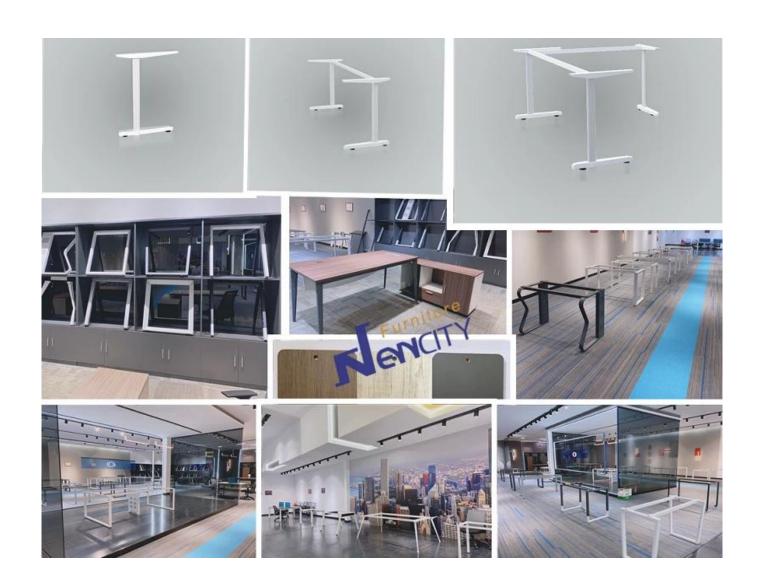

# Hardware Furniture Table Legs Chinese Supplier

| ITEM            | DESCRIPTION                                       |         |
|-----------------|---------------------------------------------------|---------|
| Structure       | Metal                                             |         |
| Table Overall   | 2000W*900D*750Hmm                                 |         |
| Frame           | 1980W*880D*725H mm                                |         |
| Beam            | 40*25*1.2mm metal tube paint                      |         |
| Leg             | 33*61*1.5mm metal tube paint                      |         |
| Connector       | Aluminium                                         |         |
| Side Cabinet    | Side cabinet foot 6pcs(□50 tube with metal plate) |         |
| Package         | Knock down(Ctn)                                   |         |
| CBM             | 0.08m³(Frame& Leg)                                |         |
| Loading Qty/pcs | 20GP                                              | 40HQ    |
|                 | 370-400                                           | 940-970 |

PARTS REFERENCE •

**WORKSHOP** 