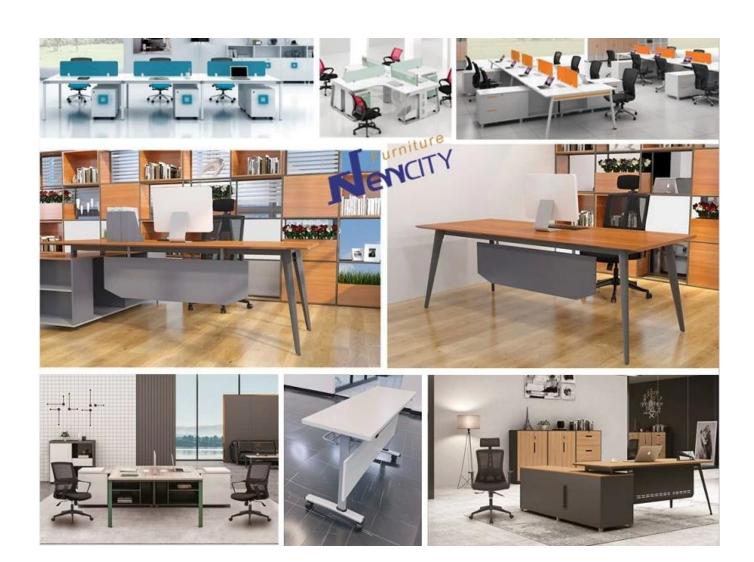

## PRODUCT INTRODUCTION •

# Hardware Furniture Table Legs Chinese Supplier

| ITEM            | DESCRIPTION                                       |         |
|-----------------|---------------------------------------------------|---------|
| Structure       | Metal                                             |         |
| Table Overall   | 2000W*900D*750Hmm                                 |         |
| Frame           | 1980W*880D*725H mm                                |         |
| Beam            | 40*25*1.2mm metal tube paint                      |         |
| Leg             | 33*61*1.5mm metal tube paint                      |         |
| Connector       | Aluminium                                         |         |
| Side Cabinet    | Side cabinet foot 6pcs(□50 tube with metal plate) |         |
| Package         | Knock down(Ctn)                                   |         |
| CBM             | 0.08m³(Frame& Leg)                                |         |
| Loading Qty/pcs | 20GP                                              | 40HQ    |
|                 | 370-400                                           | 940-970 |