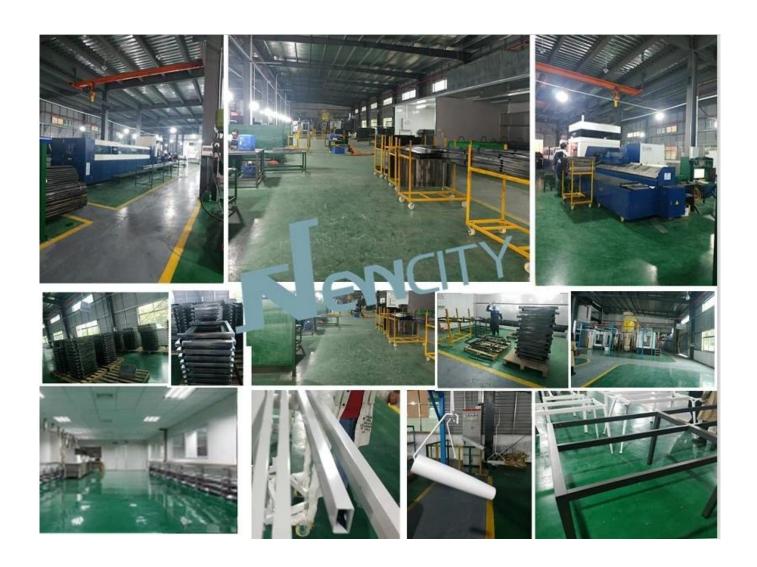

le Frame Chinese Manufacturer

| ITEM            | DESCRIPTION                  |         |
|-----------------|------------------------------|---------|
| Structure       | Metal                        |         |
| Table Overall   | 2000W*900D*750H mm           |         |
| Frame           | 1980W*880D*725H mm           |         |
| Beam            | 40*25*1.2mm metal tube paint |         |
| Leg             | 33*61*1.5mm metal tube paint |         |
| Connector       | Aluminium                    |         |
| Package         | Knock down(Ctn)              |         |
| СВМ             | 0.1m³(Frame& Leg)            |         |
| Loading Qty/pcs | 20GP                         | 40HQ    |
|                 | 260-280                      | 660-680 |

PARTS REFERENCE •



**WORKSHOP** 



## • ENGINEERING CASE •



**OUR PHOTOS** 



## CERTIFICATE



## SHIPPING

- A. Depends on your qty and requirement of order,
- 15-25 work days for 1\*40HQ container, 15-35 days for 2\*40HQ and so on.....
- B. EX works, FOB shenzhen, CIF, C&F ,LC and so on , delivery terms discuss with salesman.

### **OUR SERVICE**

- A. Own complete supply chain.
- B. 100% quality guaranteed.

- C. Reasonable price.
- D. Products are in various style.
- E. Good performance for delivery.
- F. Adequate inventory(components).

Best after-sale service: If it appear any quality complaints and disputes, we will establish of product information feedback system, establish service files, responsible for the quality of the accident identified and deal with our client.

### FAQ

#### Q1:Can we have your sample?