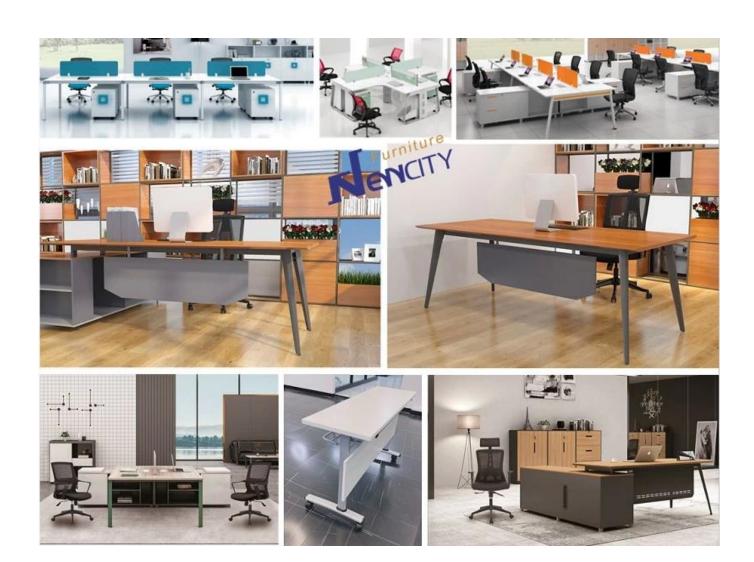

er

| ITEM            | DESCRIPTION                  |         |
|-----------------|------------------------------|---------|
| Structure       | Metal                        |         |
| Table Overall   | 2000W*900D*750H mm           |         |
| Frame           | 1980W*880D*725H mm           |         |
| Beam            | 40*25*1.2mm metal tube paint |         |
| Leg             | 33*61*1.5mm metal tube paint |         |
| Connector       | Aluminium                    |         |
| Package         | Knock down(Ctn)              |         |
| СВМ             | 0.1m³(Frame& Leg)            |         |
| Loading Qty/pcs | 20GP                         | 40HQ    |
|                 | 260-280                      | 660-680 |

PARTS REFERENCE •



**WORKSHOP** 



## • ENGINEERING CASE •



**OUR PHOTOS** 



## CERTIFICATE



## SHIPPING

- A. Depends on your qty and requirement of order,
- 15-25 work days for 1\*40HQ container, 15-35 days for 2\*40HQ and so on.....
- B. EX works, FOB shenzhen, CIF, C&F ,LC and so on , delivery terms discuss with salesman.

### **OUR SERVICE**

- A. Own complete supply chain.
- B. 100% quality guaranteed.

- C. Reasonable price.
- D. Products are in various style.
- E. Good performance for delivery.
- F. Adequate inventory(components).

Best after-sale service: If it appear any quality complaints and disputes, we will establish of product information feedback system, establish service files, responsible for the quality of the accident identified and deal with our client.

### FAQ

#### Q1:Can we have your sample?

A:Sure.Sample are availab