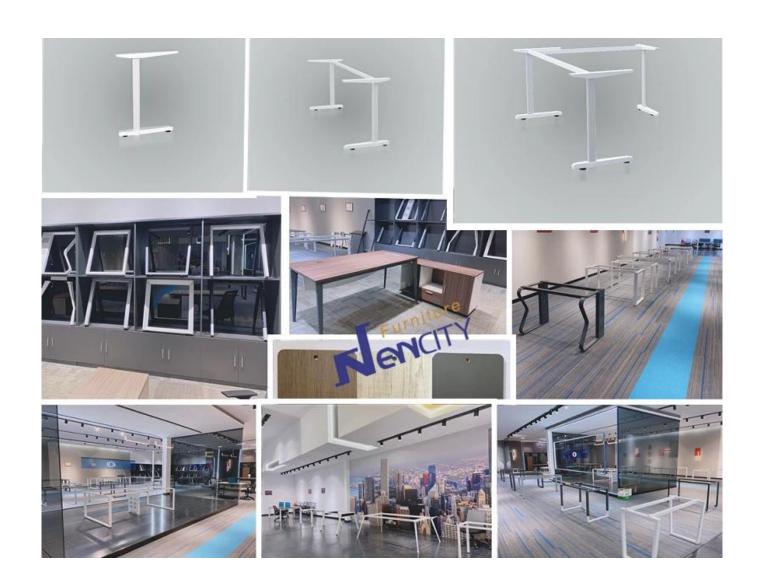

PARTS REFERENCE •

**WORKSHOP** 

# Office Table Frame Chinese Manufacturer

| ITEM            | DESCRIPTION                  |         |
|-----------------|------------------------------|---------|
| Structure       | Metal                        |         |
| Table Overall   | 2000W*900D*750H mm           |         |
| Frame           | 1980W*880D*725H mm           |         |
| Beam            | 40*25*1.2mm metal tube paint |         |
| Leg             | 33*61*1.5mm metal tube paint |         |
| Connector       | Aluminium                    |         |
| Package         | Knock down(Ctn)              |         |
| СВМ             | 0.1m³(Frame& Leg)            |         |
| Loading Qty/pcs | 20GP                         | 40HQ    |
|                 | 260-280                      | 660-680 |