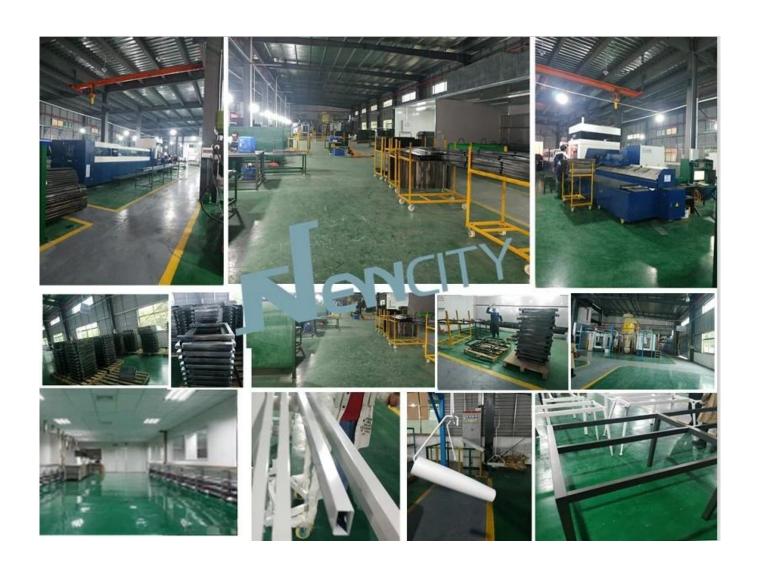

rame Chinese Manufacturer

| ITEM            | DESCRIPTION                  |         |
|-----------------|------------------------------|---------|
| Structure       | Metal                        |         |
| Table Overall   | 1800W*3200D*750H mm          |         |
| Frame           | 1780W*1180D*725H mm          |         |
| Beam            | 40*25*1.2mm metal tube paint |         |
| Leg             | 33*61*1.5mm metal tube paint |         |
| Connector       | Aluminium                    |         |
| Package         | Knock down(Ctn)              |         |
| CBM             | 0.075m³(Frame& Leg)          |         |
| Loading Qty/pcs | 20GP                         | 40HQ    |
|                 | 345-375                      | 880-910 |

PARTS REFERENCE •—



### **WORKSHOP**



## ——• ENGINEERING CASE •——



### **OUR PHOTOS**



### CERTIFICATE



#### SHIPPING

- A. Depends on your qty and requirement of order,
- $15\mbox{-}25$  work days for  $1\mbox{*}40\mbox{HQ}$  container,  $15\mbox{-}35$  days for  $2\mbox{*}40\mbox{HQ}$  and so on.....
- B. EX works, FOB shenzhen, CIF, C&F ,LC and so on , delivery terms discuss with salesman.

#### **OUR SERVICE**

A. Own complete supply chain.

- B. 100% quality guaranteed.
- C. Reasonable price.
- D. Products are in various style.
- E. Good performance for delivery.
- F. Adequate inventory(components).

Best after-sale service: If it appear any quality complaints and disputes, we will establish of product information feedback system, establish service files, responsible for the quality of the accident identified and