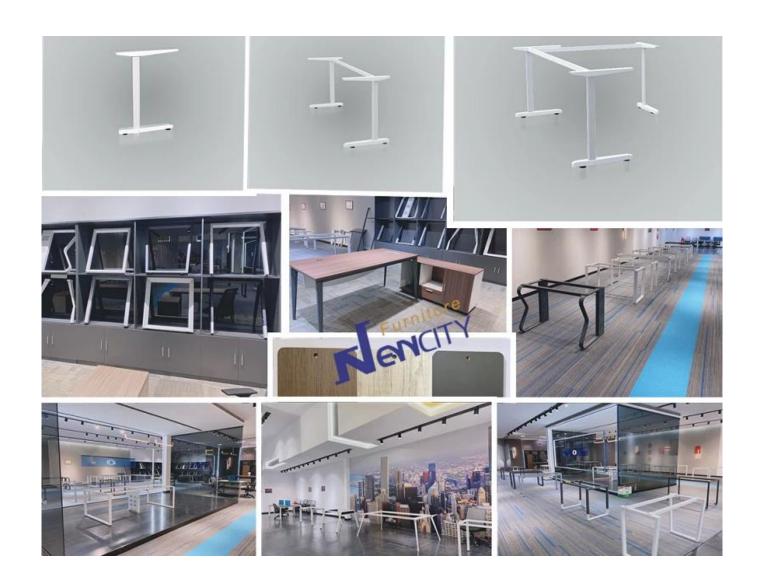

ation Office Table Frame Chinese Manufacturer

| ITEM            | DESCRIPTION                  |         |
|-----------------|------------------------------|---------|
| Structure       | Metal                        |         |
| Table Overall   | 1800W*3200D*750H mm          |         |
| Frame           | 1780W*1180D*725H mm          |         |
| Beam            | 40*25*1.2mm metal tube paint |         |
| Leg             | 33*61*1.5mm metal tube paint |         |
| Connector       | Aluminium                    |         |
| Package         | Knock down(Ctn)              |         |
| CBM             | 0.075m³(Frame& Leg)          |         |
| Loading Qty/pcs | 20GP                         | 40HQ    |
|                 | 345-375                      | 880-910 |

PARTS REFERENCE •—



### **WORKSHOP**



## ——• ENGINEERING CASE •——



### **OUR PHOTOS**



### CERTIFICATE



#### SHIPPING

- A. Depends on your qty and requirement of order,
- $15\mbox{-}25$  work days for  $1\mbox{*}40\mbox{HQ}$  container,  $15\mbox{-}35$  days for  $2\mbox{*}40\mbox{HQ}$  and so on.....
- B. EX works, FOB shenzhen, CIF, C&F ,LC and so on , delivery terms discuss with salesman.

#### **OUR SERVICE**

A. Own complete supply chain.

- B. 100% quality guaranteed.
- C. Reasonable price.
- D. Products are in various style.
- E. Good performance for delivery.
- F. Adequate inventory(components).

Best after-sale service: If it appear any quality complaints and disputes, we will establish of product information feedback system, establish service files, responsible for the quality of the acci