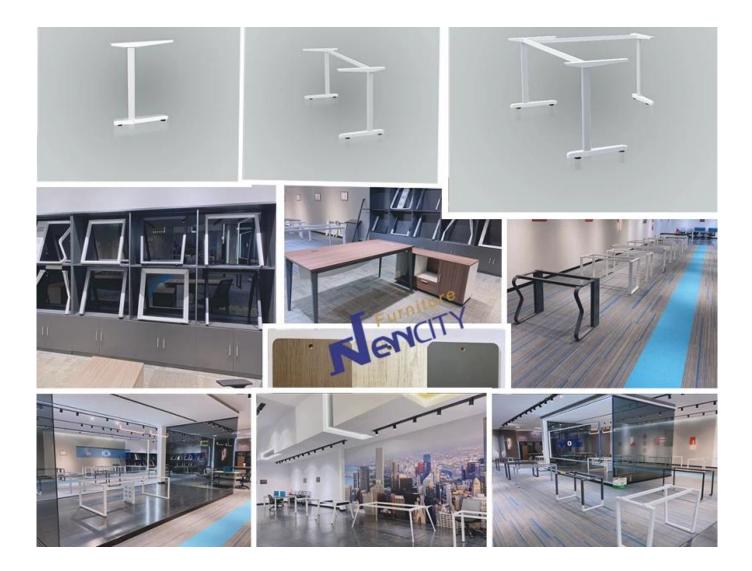

|           |
| Frame           | 1580W*780D*725H mm                                |           |
| Beam            | 40*25*1.2mm metal tube paint                      |           |
| Leg             | 33*61*1.5mm metal tube paint                      |           |
| Connector       | Aluminium                                         |           |
| Side Cabinet    | Side cabinet foot 6pcs([50 tube with metal plate) |           |
| Package         | Knock down(Ctn)                                   |           |
| СВМ             | 0.06m <sup>3</sup> (Frame& Leg)                   |           |
| Loading Qty/pcs | 20GP                                              | 40HQ      |
|                 | 430-470                                           | 1100-1140 |

PARTS REFERENCE



### WORKSHOP



ENGINEERING CASE



## **OUR PHOTOS**



## CERTIFICATE

6 -

- @



#### SHIPPING

A. Depends on your qty and requirement of order ,

15-25 work days for 1\*40HQ container, 15-35 days for 2\*40HQ and so on.....

B. EX works, FOB shenzhen, CIF, C&F ,LC and so on ,

delivery terms discuss with salesman.

#### OUR SERVICE

A. Own complete supply chain.

B. 100% quality guaranteed.

C. Reasonable price.

D. Products are in various style.

E. Good performance for delivery.

F. Adequate inventory(components).

Best after-sale service: If it appear any quality complaints and disputes, we will establish of product information feedback system, establish service files, responsible for the quality of the accident identified and deal with our client.

FAO

# Q1:Can we have your samp