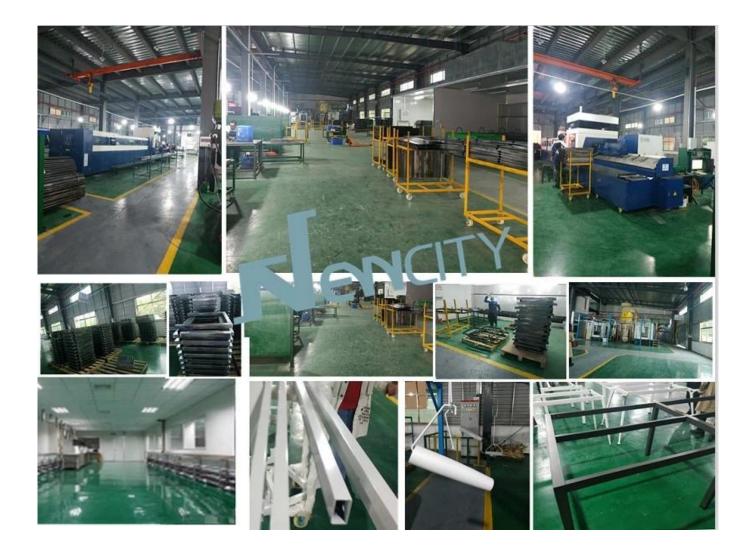

|
| Frame           | 1580W*780D*725H mm                                |           |
| Beam            | 40*25*1.2mm metal tube paint                      |           |
| Leg             | 33*61*1.5mm metal tube paint                      |           |
| Connector       | Aluminium                                         |           |
| Side Cabinet    | Side cabinet foot 6pcs([50 tube with metal plate) |           |
| Package         | Knock down(Ctn)                                   |           |
| СВМ             | 0.06m <sup>3</sup> (Frame& Leg)                   |           |
| Loading Qty/pcs | 20GP                                              | 40HQ      |
|                 | 430-470                                           | 1100-1140 |

PARTS REFERENCE



### WORKSHOP



ENGINEERING CASE



## **OUR PHOTOS**



## CERTIFICATE

6 -

- @



#### SHIPPING

A. Depends on your qty and requirement of order ,

15-25 work days for 1\*40HQ container, 15-35 days for 2\*40HQ and so on.....

B. EX works, FOB shenzhen, CIF, C&F ,LC and so on ,

delivery terms discuss with salesman.

#### OUR SERVICE

A. Own complete supply chain.

B. 100% quality guaranteed.

C. Reasonable price.

D. Products are in various style.

E. Good performance for delivery.

F. Adequate inventory(components).

Best after-sale service: If it appear any quality complaints and disputes, we will establish of product information feedback system, establish service files, responsible for the quality of the accident identified and deal with our client.

FAO

# Q1:Can we have your sample?

A:Sure.Samp