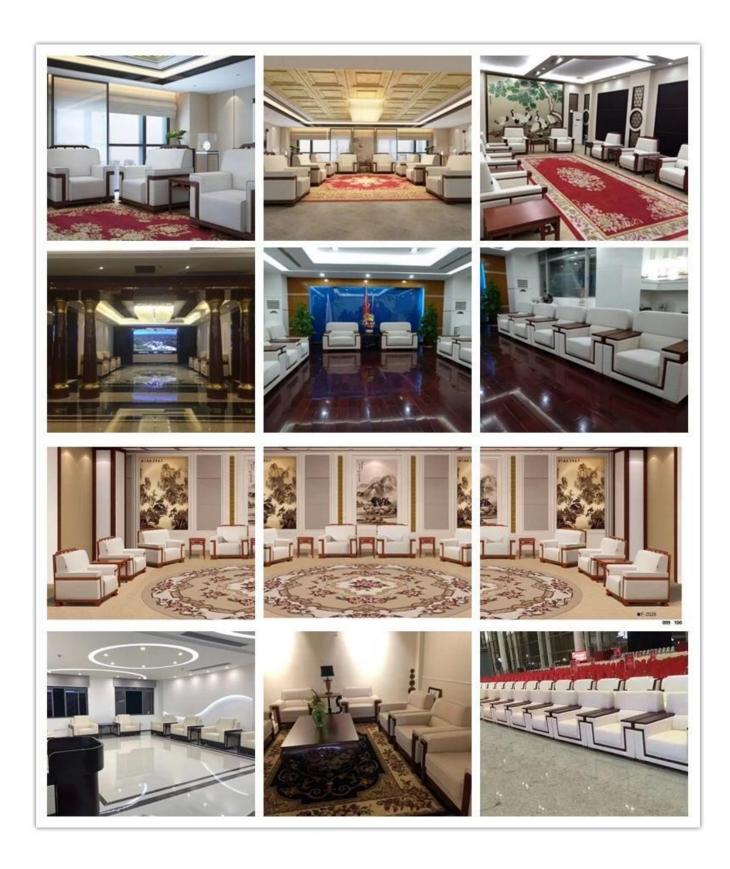

---------------------------|-------|
| Frame                 | Wooden frame                    |       |
| Foam                  | ±35-40kgs density original foam |       |
| Base                  | Stainless steel foot            |       |
| Seat and Back cover   | PU or Leather                   |       |
| Package               | PP woven bag                    |       |
| Single seat(L*W*H/cm) | 76*80*75                        |       |
| Three                 | 176*80*75                       |       |
| seats(L*W*H/cm)       |                                 |       |
| CBM                   | 1.7m³/set                       |       |
| Loading Qty/pcs       | 20GP                            | 40HQ  |
|                       | 16-20                           | 45-48 |



WORKSHOP







### CERTIFICATE



### SHIPPING

- A. Depends on your qty and requirement of order,
- 15-25 work days for  $1\mbox{*}40\mbox{HQ}$  container, 15-35 days for  $2\mbox{*}40\mbox{HQ}$  and so on.....
- $\begin{tabular}{ll} B. & EX works, FOB shenzhen, CIF, C\&F \ , LC and so on \ , \\ \\ delivery terms discuss with salesman. \\ \end{tabular}$

#### **OUR SERVICE**

- A. Own complete supply chain.
- B. 100% quality guaranteed.
- C. Reasonable price.
- D. Products are in various style.
- E. Good performance for delivery.
- F. Adequate inventory(components).

Best after-sale service: If it appear any quality complaints and disputes, we will establish of product information feedback system, establish service files, responsible for the quality of the accident identified and deal with our clien