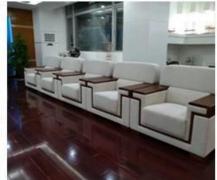

# Promotional Office Sofa Chinese Manufacturer

| ITEM No.              | S-1103                          |       |  |
|-----------------------|---------------------------------|-------|--|
| Frame                 | Wooden frame                    |       |  |
| Foam                  | ±35-40kgs density original foam |       |  |
| Base                  | Metal paint base                |       |  |
| Seat and Back cover   | PU or Leather                   |       |  |
| Package               | PP woven bag                    |       |  |
| Single seat(L*W*H/cm) | 97*82*62                        |       |  |
| Three seats(L*W*H/cm) | 192*82*62                       |       |  |
| СВМ                   | 1.7m <sup>3</sup> /set          |       |  |
| Loading Qty/pcs       | 20GP                            | 40HQ  |  |
|                       | 16-20                           | 45-48 |  |