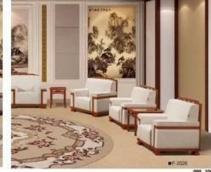

# Promotional Office Sofa Chinese Manufacturer

| ITEM No.              | S-1103                          |       |  |
|-----------------------|---------------------------------|-------|--|
| Frame                 | Wooden frame                    |       |  |
| Foam                  | ±35-40kgs density original foam |       |  |
| Base                  | Metal paint base                |       |  |
| Seat and Back cover   | PU or Leather                   |       |  |
| Package               | PP woven bag                    |       |  |
| Single seat(L*W*H/cm) | 97*82*62                        |       |  |
| Three seats(L*W*H/cm) | 192*82*62                       |       |  |
| СВМ                   | 1.7m <sup>3</sup> /set          |       |  |
| Loading Qty/pcs       | 20GP                            | 40HQ  |  |
|                       | 16-20                           | 45-48 |  |