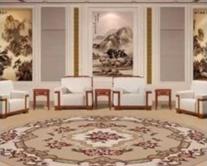

# Promotional Office Sofa Chinese Manufacturer

| ITEM No.              | S-1103                          |       |  |
|-----------------------|---------------------------------|-------|--|
| Frame                 | Wooden frame                    |       |  |
| Foam                  | ±35-40kgs density original foam |       |  |
| Base                  | Metal paint base                |       |  |
| Seat and Back cover   | PU or Leather                   |       |  |
| Package               | PP woven bag                    |       |  |
| Single seat(L*W*H/cm) | 97*82*62                        |       |  |
| Three seats(L*W*H/cm) | 192*82*62                       |       |  |
| СВМ                   | 1.7m <sup>3</sup> /set          |       |  |
| Loading Qty/pcs       | 20GP                            | 40HQ  |  |
|                       | 16-20                           | 45-48 |  |