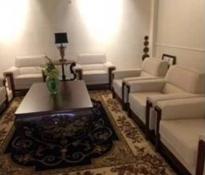

# Promotional Office Sofa Chinese Manufacturer

| ITEM No.              | S-1103                          |       |  |
|-----------------------|---------------------------------|-------|--|
| Frame                 | Wooden frame                    |       |  |
| Foam                  | ±35-40kgs density original foam |       |  |
| Base                  | Metal paint base                |       |  |
| Seat and Back cover   | PU or Leather                   |       |  |
| Package               | PP woven bag                    |       |  |
| Single seat(L*W*H/cm) | 97*82*62                        |       |  |
| Three seats(L*W*H/cm) | 192*82*62                       |       |  |
| СВМ                   | 1.7m <sup>3</sup> /set          |       |  |
| Loading Qty/pcs       | 20GP                            | 40HQ  |  |
|                       | 16-20                           | 45-48 |  |