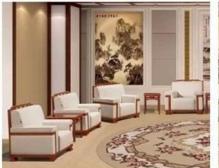

# Promotional Office Sofa Chinese Manufacturer

| ITEM No.              | S-1103                          |       |  |
|-----------------------|---------------------------------|-------|--|
| Frame                 | Wooden frame                    |       |  |
| Foam                  | ±35-40kgs density original foam |       |  |
| Base                  | Metal paint base                |       |  |
| Seat and Back cover   | PU or Leather                   |       |  |
| Package               | PP woven bag                    |       |  |
| Single seat(L*W*H/cm) | 97*82*62                        |       |  |
| Three seats(L*W*H/cm) | 192*82*62                       |       |  |
| СВМ                   | 1.7m <sup>3</sup> /set          |       |  |
| Loading Qty/pcs       | 20GP                            | 40HQ  |  |
|                       | 16-20                           | 45-48 |  |