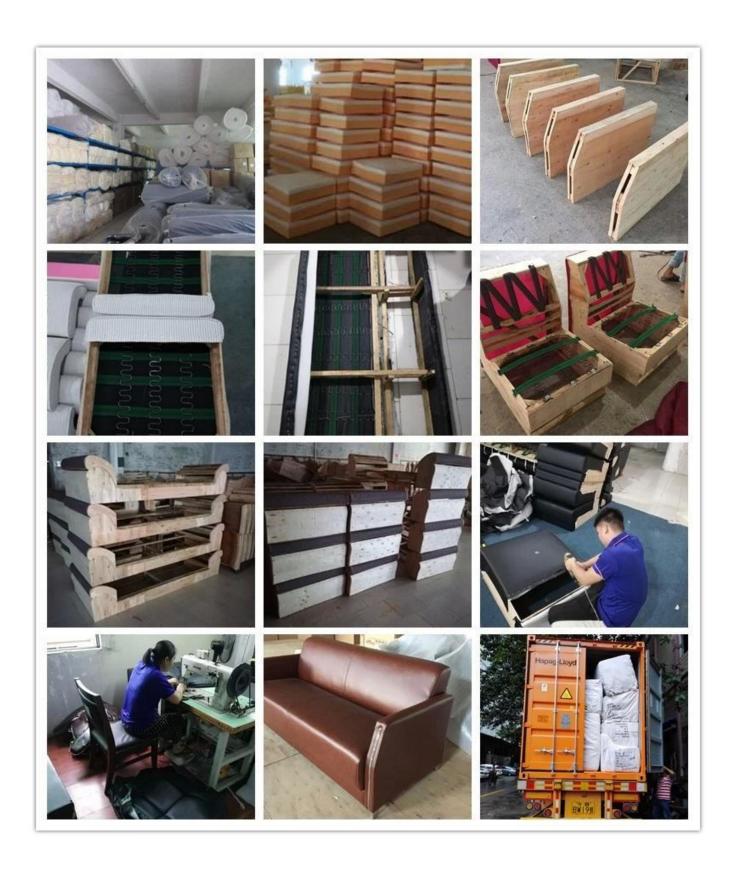

ary Office Sofa For Office Room Chinese Supply

| ITEM No.              | S-1087                          |
|-----------------------|---------------------------------|
| Frame                 | Wooden frame                    |
| Foam                  | ±35-40kgs density original foam |
| Foot                  | Metal paint foot                |
| Seat and Back cover   | PU or Leather                   |
| Package               | PP woven bag                    |
| Single seat(L*W*H/cm) | 87*83*82                        |
| Three seats(L*W*H/cm) | 187*83*82                       |
| СВМ                   | 1.7m³/set                       |
| Loading Qty/pcs       | 20GP 40HQ                       |
|                       | 16-20 45-48                     |

PARTS REFERENCE •



WORKSHOP







# CERTIFICATE



## SHIPPING

- A. Depends on your qty and requirement of order,
- 15-25 work days for 1\*40HQ container, 15-35 days for 2\*40HQ and so on.....
- B. EX works, FOB shenzhen, CIF, C&F ,LC and so on , delivery terms discuss with salesman.

## **OUR SERVICE**

- A. Own complete supply chain.
- B. 100% quality guaranteed.

- C. Reasonable price.
- D. Products are in various style.
- E. Good performance for delivery.
- F. Adequate inventory(components).

Best after-sale service: If it appear any quality complaints and disputes, we will establish of product information feedback system, establish service files, responsible for the quality of the accident identified and deal with our client.

## FAQ

#### Q1:Can we have your sample?

A:Sure.Sample are available for each model.