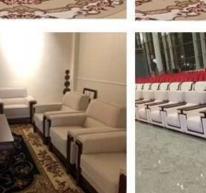

# European Style Office Sofa Wholesaler China

| ITEM No.              | S-1072                          |       |
|-----------------------|---------------------------------|-------|
| Frame                 | Wooden frame                    |       |
| Foam                  | ±35-40kgs density original foam |       |
| Foot                  | Metal paint foot                |       |
| Seat and Back cover   | PU or Leather                   |       |
| Package               | PP woven bag                    |       |
| Single seat(L*W*H/cm) |                                 |       |
| Three seats(L*W*H/cm) |                                 |       |
| CBM                   | 1.7m <sup>3</sup> /set          |       |
| Loading Qty/pcs       | 20GP                            | 40HQ  |
|                       | 16-20                           | 45-48 |