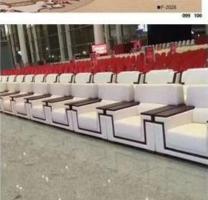

# European Style Office Sofa Wholesaler China

| ITEM No.              | S-1072                          |       |
|-----------------------|---------------------------------|-------|
| Frame                 | Wooden frame                    |       |
| Foam                  | ±35-40kgs density original foam |       |
| Foot                  | Metal paint foot                |       |
| Seat and Back cover   | PU or Leather                   |       |
| Package               | PP woven bag                    |       |
| Single seat(L*W*H/cm) |                                 |       |
| Three seats(L*W*H/cm) |                                 |       |
| CBM                   | 1.7m <sup>3</sup> /set          |       |
| Loading Qty/pcs       | 20GP                            | 40HQ  |
|                       | 16-20                           | 45-48 |