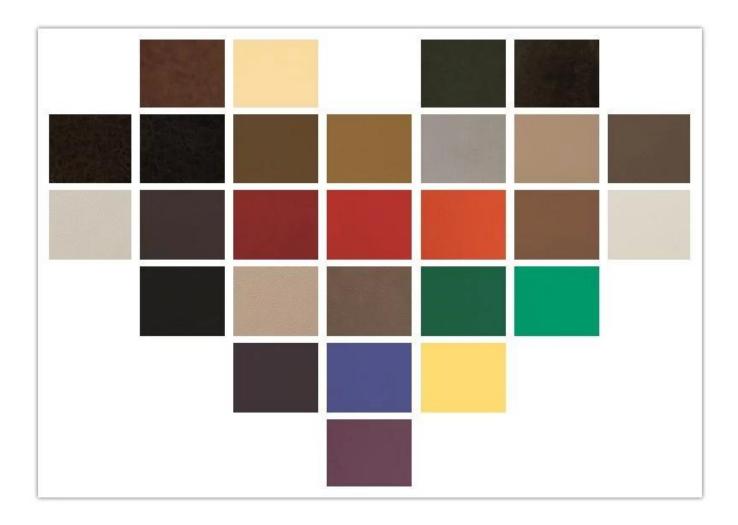

# European Style Office Sofa Wholesaler China

| ITEM No.              | S-1072                          |       |
|-----------------------|---------------------------------|-------|
| Frame                 | Wooden frame                    |       |
| Foam                  | ±35-40kgs density original foam |       |
| Foot                  | Metal paint foot                |       |
| Seat and Back cover   | PU or Leather                   |       |
| Package               | PP woven bag                    |       |
| Single seat(L*W*H/cm) |                                 |       |
| Three seats(L*W*H/cm) |                                 |       |
| CBM                   | 1.7m <sup>3</sup> /set          |       |
| Loading Qty/pcs       | 20GP                            | 40HQ  |
|                       | 16-20                           | 45-48 |