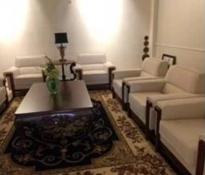

# European Style Office Sofa Wholesaler China

| ITEM No.              | S-1072                          |       |
|-----------------------|---------------------------------|-------|
| Frame                 | Wooden frame                    |       |
| Foam                  | ±35-40kgs density original foam |       |
| Foot                  | Metal paint foot                |       |
| Seat and Back cover   | PU or Leather                   |       |
| Package               | PP woven bag                    |       |
| Single seat(L*W*H/cm) |                                 |       |
| Three seats(L*W*H/cm) |                                 |       |
| CBM                   | 1.7m <sup>3</sup> /set          |       |
| Loading Qty/pcs       | 20GP                            | 40HQ  |
|                       | 16-20                           | 45-48 |