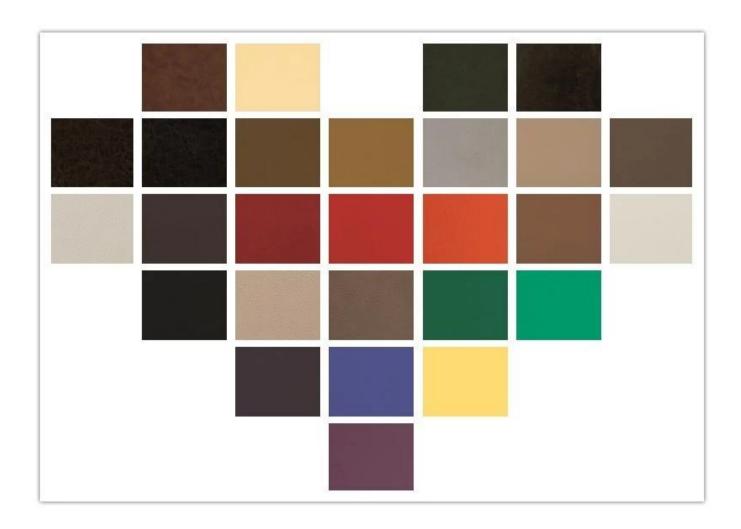

# Lounge Reception PU Leather Office Sofa Manufacturer China

| ITEM No.              | S-1071                          |       |
|-----------------------|---------------------------------|-------|
| Frame                 | Wooden frame                    |       |
| Foam                  | ±35-40kgs density original foam |       |
| Foot                  | Wooden foot                     |       |
| Seat and Back cover   | PU or Leather                   |       |
| Package               | PP woven bag                    |       |
| Single seat(L*W*H/cm) |                                 |       |
| Three seats(L*W*H/cm) |                                 |       |
| CBM                   | 1.7m³/set                       |       |
| Loading Qty/pcs       | 20GP                            | 40HQ  |
|                       | 16-20                           | 45-48 |