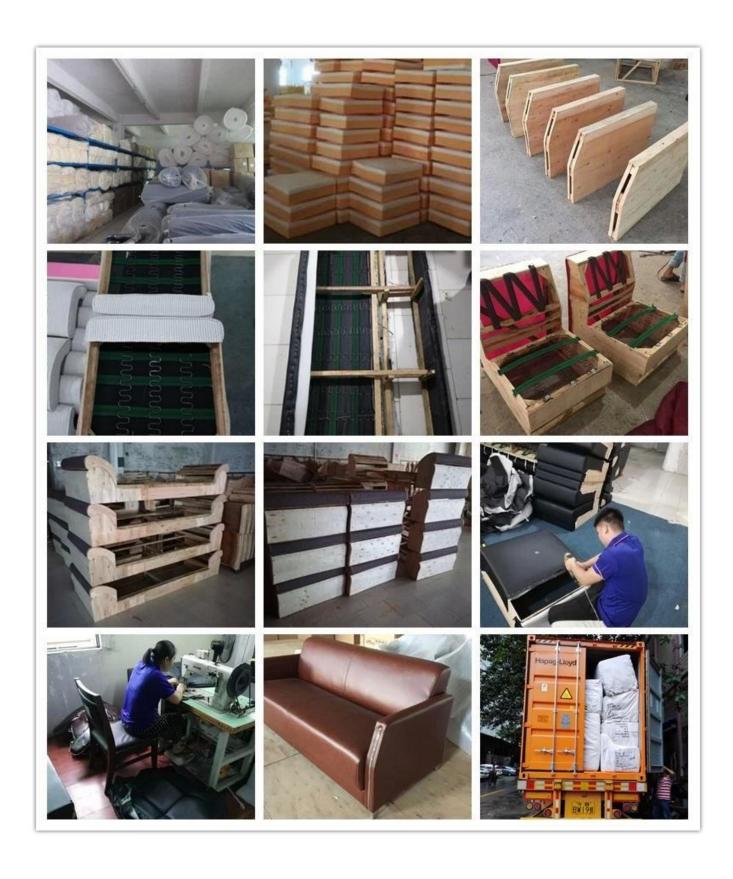

## 

# European Style Office Sofa Wholesaler China

| ITEM NO.            | S-1070                          |       |
|---------------------|---------------------------------|-------|
| Frame               | Wooden frame                    |       |
| Foam                | ±35-40kgs density original foam |       |
| Foot                | Metal paint base                |       |
| Seat and Back cover | PU or Leather                   |       |
| Package             | PP woven bag                    |       |
| L*W*H/cm            |                                 |       |
| CBM                 | 1.7m³/set                       |       |
| Loading Qty/pcs     | 20GP                            | 40HQ  |
|                     | 16-20                           | 45-48 |



WORKSHOP







# CERTIFICATE



## SHIPPING

- A. Depends on your qty and requirement of order,
- 15-25 work days for 1\*40HQ container, 15-35 days for 2\*40HQ and so on.....
- B. EX works, FOB shenzhen, CIF, C&F ,LC and so on , delivery terms discuss with salesman.

### **OUR SERVICE**

- A. Own complete supply chain.
- B. 100% quality guaranteed.
- C. Reasonable price.
- D. Products are in various style.
- E. Good performance for delivery.
- F. Adequate inventory(components).

Best after-sale service: If it appear any quality complaints and disputes, we will establish of product information feedback system, establish service files, responsible for the quality of the accident identified and deal with our client.

FAQ

### Q1:Can we have your sample?

A:Sure.Sample are available for each model.They