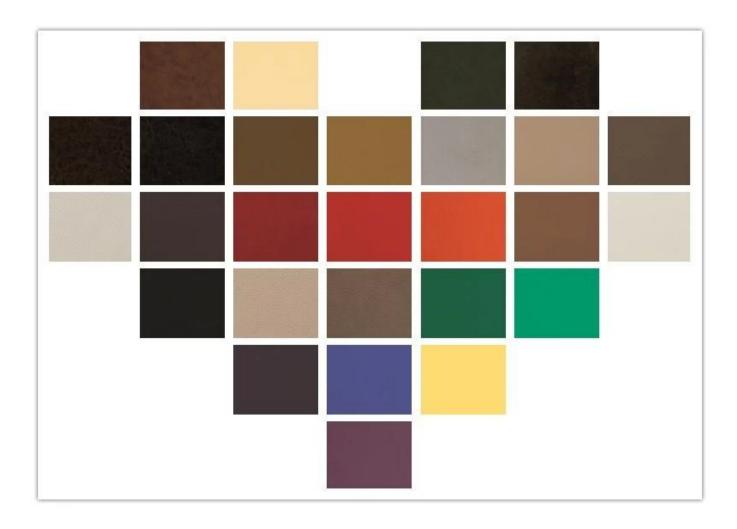

# European Style Office Sofa Wholesaler China

| ITEM NO.            | S-1070                          |       |
|---------------------|---------------------------------|-------|
| Frame               | Wooden frame                    |       |
| Foam                | ±35-40kgs density original foam |       |
| Foot                | Metal paint base                |       |
| Seat and Back cover | PU or Leather                   |       |
| Package             | PP woven bag                    |       |
| L*W*H/cm            |                                 |       |
| CBM                 | 1.7m³/set                       |       |
| Loading Qty/pcs     | 20GP                            | 40HQ  |
|                     | 16-20                           | 45-48 |