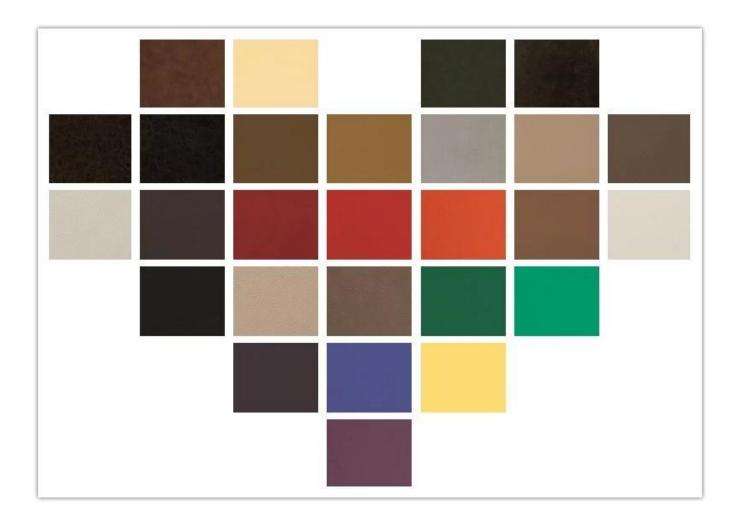

| Modern I | Luxury | Office | Sofa | Supply | 7 China |
|----------|--------|--------|------|--------|---------|
|          |        |        |      |        |         |

| ITEM No.              | S-1069                          |       |  |
|-----------------------|---------------------------------|-------|--|
| Frame                 | Wooden frame                    |       |  |
| Foam                  | ±35-40kgs density original foam |       |  |
| Base                  | Metal paint base                |       |  |
| Seat and Back cover   | PU or Leather                   |       |  |
| Package               | PP woven bag                    |       |  |
| Single seat(L*W*H/cm) |                                 |       |  |
| Three seats(L*W*H/cm) |                                 |       |  |
| СВМ                   | 1.7m <sup>3</sup> /set          |       |  |
| Loading Qty/pcs       | 20GP                            | 40HQ  |  |
|                       | 16-20                           | 45-48 |  |