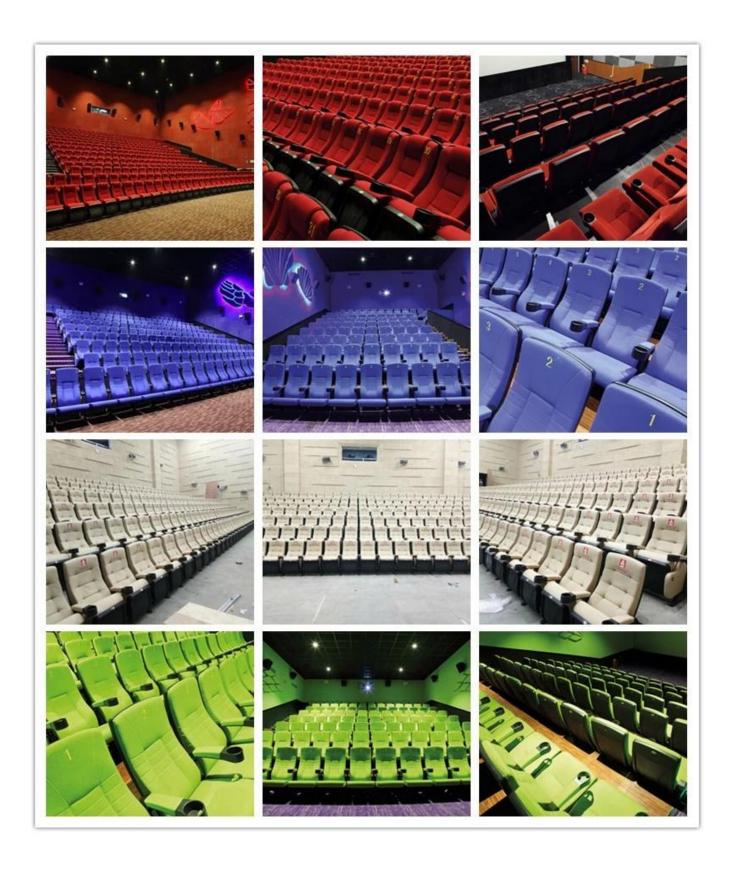

# 

| ITEM         | DESCRIPTION                                                                                                 |
|--------------|-------------------------------------------------------------------------------------------------------------|
| Upholstery   | 100% Acrylic ,100% Polyester and so on High quality fabric                                                  |
| PP structure | Injection molded with multiple composite materials(PP),Anti-                                                |
|              | impact,Antiaging                                                                                            |
| Foam         | Molded foam.Density 50-55kgs/M³ of seat,45-50kgs/M³ of back                                                 |
| Foot         | 2.0mm steel after precise pressing and welding                                                              |
| Armrest top  | PP with cup holder                                                                                          |
| Leg panel    | Plywood with fabric                                                                                         |
| CBM          | 0.17/seat                                                                                                   |
| Loading      | 20GP 40HQ                                                                                                   |
| Qty/Seat     | 160 400                                                                                                     |
| Package      | KD                                                                                                          |
| Size/mm      | 760<br>635<br>510<br>90<br>90<br>97<br>97<br>97<br>97<br>97<br>97<br>97<br>97<br>97<br>97<br>97<br>97<br>97 |
| Free Design  |                                                                                                             |