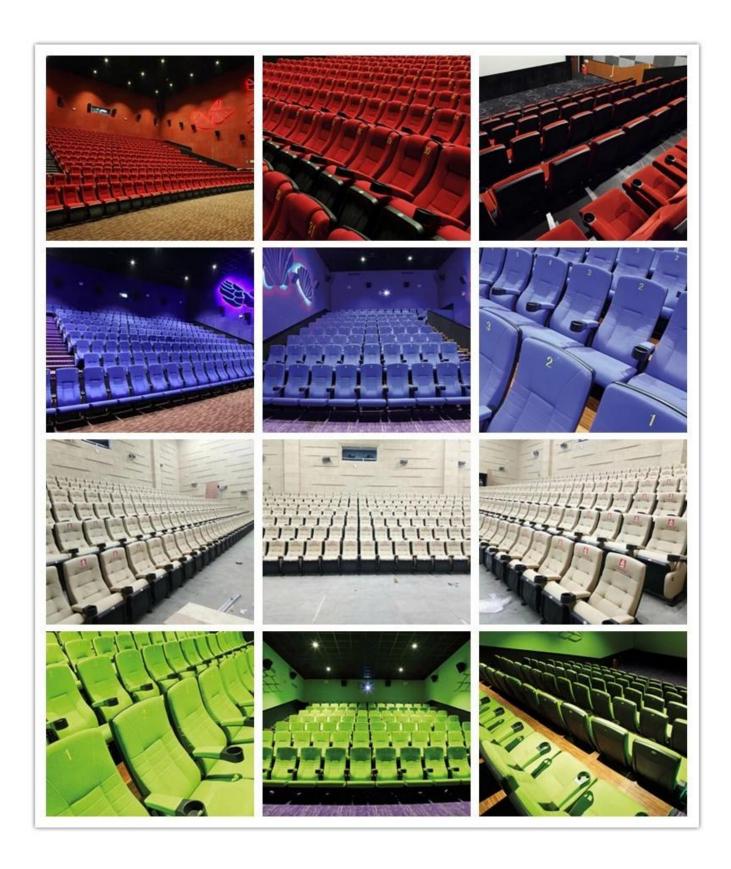

# 

| ITEM          | DESCRIPTION                                                                                                |  |  |  |  |  |
|---------------|------------------------------------------------------------------------------------------------------------|--|--|--|--|--|
| Upholstery    | 100% Acrylic ,100% Polyester and so on High quality fabric                                                 |  |  |  |  |  |
| PP structure  | Injection molded with multiple composite materials(PP),Anti-<br>impact,Antiaging                           |  |  |  |  |  |
| Foam          | Molded foam.Density 50-55kgs/M³ of seat,45-50kgs/M³ of back                                                |  |  |  |  |  |
| Foot          | 2.0mm steel after precise pressing and welding                                                             |  |  |  |  |  |
| Armrest top   | PP with cup holder                                                                                         |  |  |  |  |  |
| Leg panel     | Plywood with fabric                                                                                        |  |  |  |  |  |
| Seat folds up | Fixed seat                                                                                                 |  |  |  |  |  |
| CBM           | 0.17/seat                                                                                                  |  |  |  |  |  |
| Loading       | 20GP 40HQ                                                                                                  |  |  |  |  |  |
| Qty/Seat      | 160 400                                                                                                    |  |  |  |  |  |
| Package       | KD                                                                                                         |  |  |  |  |  |
| Size/mm       | 720<br>660<br>07<br>07<br>07<br>08<br>08<br>08<br>08<br>08<br>08<br>08<br>08<br>08<br>08<br>08<br>08<br>08 |  |  |  |  |  |
| Free Design   |                                                                                                            |  |  |  |  |  |