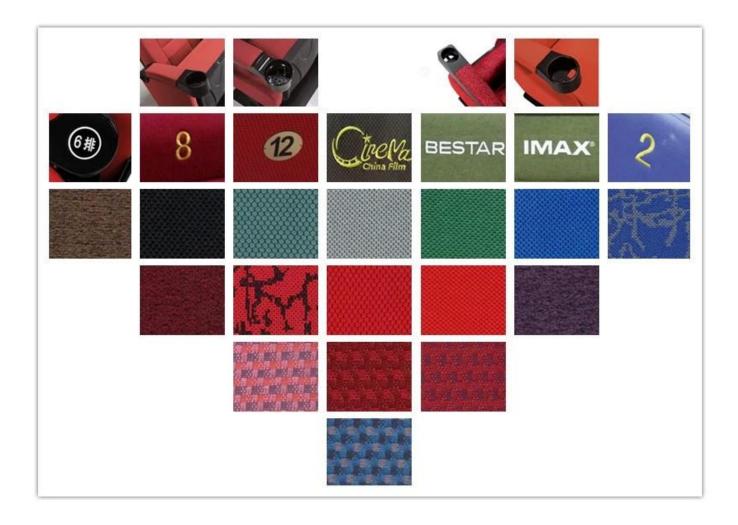

| ITEM         | DESCRIPTION                                                                         |      |
|--------------|-------------------------------------------------------------------------------------|------|
| Upholstery   | 100% Acrylic ,100% Polyester and so on High quality fabric                          |      |
| PP structure | Injection molded with multiple composite materials(PP),Anti-<br>impact,Antiaging    |      |
| Foam         | Molded foam.Density 50-55kgs/M <sup>3</sup> of seat,45-50kgs/M <sup>3</sup> of back |      |
| Foot         | 2.0mm steel after precise pressing and welding                                      |      |
| Armrest top  | PP plastic with cup holder                                                          |      |
| Leg panel    | Plywood with fabric                                                                 |      |
| CBM          | 0.17/seat                                                                           |      |
| Loading      | 20GP                                                                                | 40HQ |
| Qty/Seat     | 160                                                                                 | 400  |
| Package      | KD 850                                                                              |      |
| Size/mm      |                                                                                     |      |
| Free Design  |                                                                                     |      |

PARTS REFERENCE

WORKSHOP

0