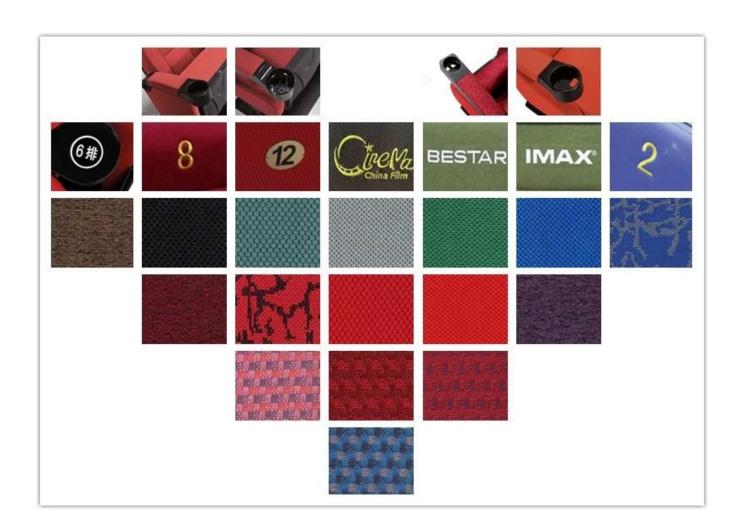

# 

| ITEM                | DESCRIPTION                                                                      |                     |
|---------------------|----------------------------------------------------------------------------------|---------------------|
| Upholstery          | 100% Acrylic ,100% Polyester and so on High quality fabric                       |                     |
| PP structure        | Injection molded with multiple composite materials(PP),Anti-<br>impact,Antiaging |                     |
| Foam                | Molded foam.Density 50-55kgs/M³ of seat,45-50kgs/M³ of back                      |                     |
| Foot                | 2.0mm steel after precise pressing and welding                                   |                     |
| Armrest top         | PP with cup holder                                                               |                     |
| Leg panel           | Plywood with fabric                                                              |                     |
| СВМ                 | 0.17/seat                                                                        |                     |
| Loading<br>Qty/Seat | 20GP                                                                             | 40HQ                |
|                     | 160                                                                              | 400                 |
| Package             | KD                                                                               |                     |
| Size/mm             | 100                                                                              | 770 610 470 094 095 |
| Free Design         |                                                                                  |                     |