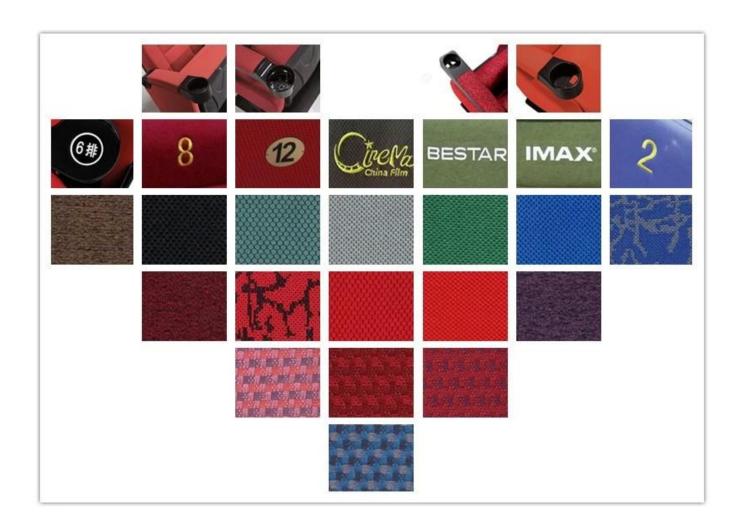

# 

| ITEM         | DESCRIPTION                                                                      |                 |
|--------------|----------------------------------------------------------------------------------|-----------------|
| Upholstery   | 100% Acrylic ,100% Polyester and so on High quality fabric                       |                 |
| PP structure | Injection molded with multiple composite materials(PP),Anti-<br>impact,Antiaging |                 |
| Foam         | Molded foam.Density 50-55kgs/M³ of seat,45-50kgs/M³ of back                      |                 |
| Foot         | 2.0mm steel after precise pressing and welding                                   |                 |
| Armrest top  | PP with cup holder                                                               |                 |
| Leg panel    | Plywood with fabric                                                              |                 |
| CBM          | 0.16/seat                                                                        |                 |
| Loading      | 20GP                                                                             | 40HQ            |
| Qty/Seat     | 170                                                                              | 420             |
| Package      | KD                                                                               |                 |
| Size/mm      | 100                                                                              | 770 640 460 019 |
| Free Design  |                                                                                  |                 |