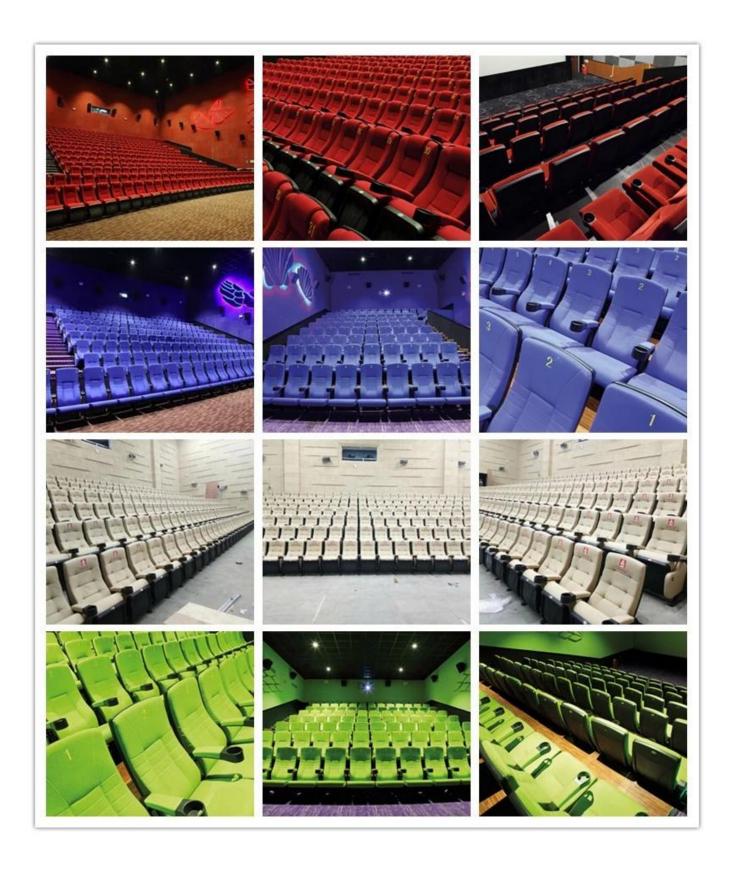

# 

| ITEM         | DESCRIPTION                                                                      |                 |
|--------------|----------------------------------------------------------------------------------|-----------------|
| Upholstery   | 100% Acrylic ,100% Polyester and so on High quality fabric                       |                 |
| PP structure | Injection molded with multiple composite materials(PP),Anti-<br>impact,Antiaging |                 |
| Foam         | Molded foam.Density 50-55kgs/M³ of seat,45-50kgs/M³ of back                      |                 |
| Foot         | 2.0mm steel after precise pressing and welding                                   |                 |
| Armrest top  | PP with cup holder                                                               |                 |
| Leg panel    | Plywood with fabric                                                              |                 |
| CBM          | 0.16/seat                                                                        |                 |
| Loading      | 20GP                                                                             | 40HQ            |
| Qty/Seat     | 170                                                                              | 420             |
| Package      | KD                                                                               |                 |
| Size/mm      | 100                                                                              | 770 640 460 019 |
| Free Design  |                                                                                  |                 |