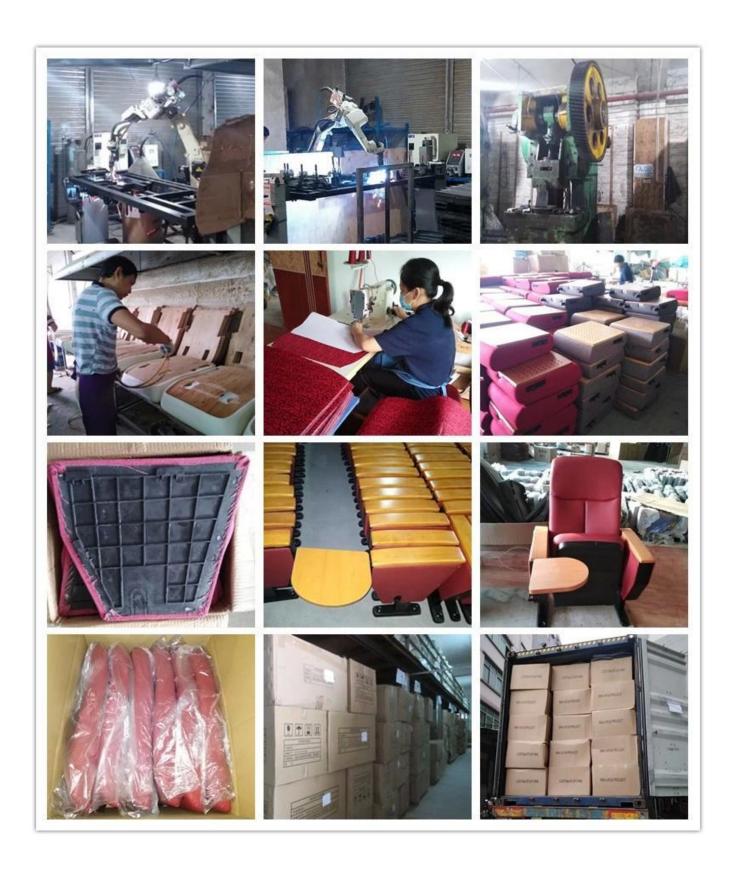

older                                           |                 |
| Leg panel        | Plywood with fabric                                          |                 |
| CBM              | 0.16/seat                                                    |                 |
| Loading Qty/Seat | 20GP                                                         | 40HQ            |
|                  | 170                                                          | 420             |
| Package          | KD                                                           |                 |
| Size/mm          | 560 560                                                      | 770 640 460 238 |
| Free Design      |                                                              |                 |



**WORKSHOP** 







## CERTIFICATE



## SHIPPING

- A. Depends on your qty and requirement of order,
- 15-25 work days for 1\*40HQ container, 15-35 days for 2\*40HQ and so on......
- B. EX works, FOB shenzhen, CIF, C&F, LC and so on, delivery terms discuss with salesman.

## **OUR SERVICE**

- A. Own complete supply chain.
- B. 100% quality guaranteed.
- C. Reasonable price.
- D. Products are in various style.
- E. Good performance for delivery.
- F. Adequate inventory(components).

Best after-sale service: If it appear any quality complaints and disputes, we will establish of product information feedback system, establish service files, responsible for the quality of the accident identified and deal with our client.

FAQ

#### Q1:Can we have your sample?

A:Sure.Sample are available for each model.The