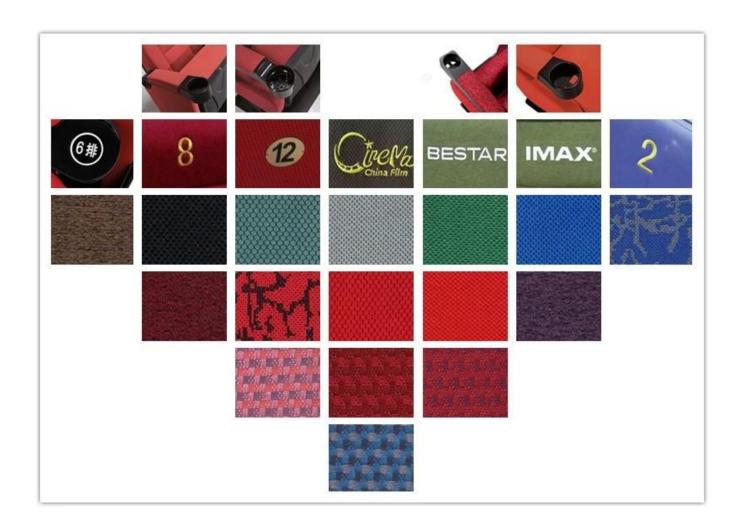

# 

| ITEM             | DESCRIPTION                                                  |                 |
|------------------|--------------------------------------------------------------|-----------------|
| Upholstery       | 100% Acrylic ,100% Polyester and so on High quality fabric   |                 |
| PP structure     | Injection molded with multiple composite materials(PP),Anti- |                 |
|                  | impact,Antiaging                                             |                 |
| Foam             | Molded foam.Density 50-55kgs/M³ of seat,45-50kgs/M³ of back  |                 |
| Foot             | 2.0mm steel after precise pressing and welding               |                 |
| Armrest top      | PP with cup holder                                           |                 |
| Leg panel        | Plywood with fabric                                          |                 |
| CBM              | 0.16/seat                                                    |                 |
| Loading Qty/Seat | 20GP                                                         | 40HQ            |
|                  | 170                                                          | 420             |
| Package          | KD                                                           |                 |
| Size/mm          | 560 560                                                      | 770 640 460 238 |
| Free Design      |                                                              |                 |