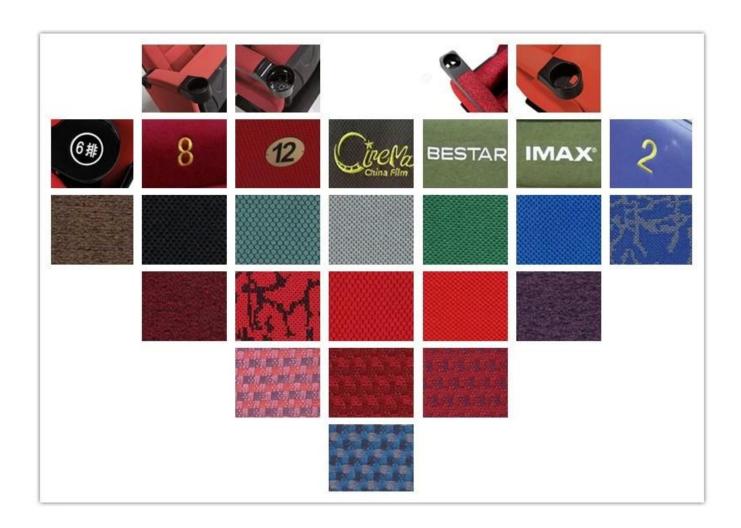

# 

| ITEM         | DESCRIPTION                                                                      |                     |
|--------------|----------------------------------------------------------------------------------|---------------------|
| Upholstery   | 100% Acrylic ,100% Polyester and so on High quality fabric                       |                     |
| PP structure | Injection molded with multiple composite materials(PP),Anti-<br>impact,Antiaging |                     |
| Foam         | Molded foam.Density 50-55kgs/M³ of seat,45-50kgs/M³ of back                      |                     |
| Foot         | 2.0mm steel after precise pressing and welding                                   |                     |
| Armrest top  | PP with cup holder                                                               |                     |
| Leg panel    | Plywood with fabric                                                              |                     |
| CBM          | 0.15/seat                                                                        |                     |
| Loading      | 20GP                                                                             | 40HQ                |
| Qty/Seat     | 180                                                                              | 440                 |
| Package      | KD                                                                               |                     |
| Size/mm      | 560 560                                                                          | 770 640 460 019 238 |
| Free Design  |                                                                                  |                     |