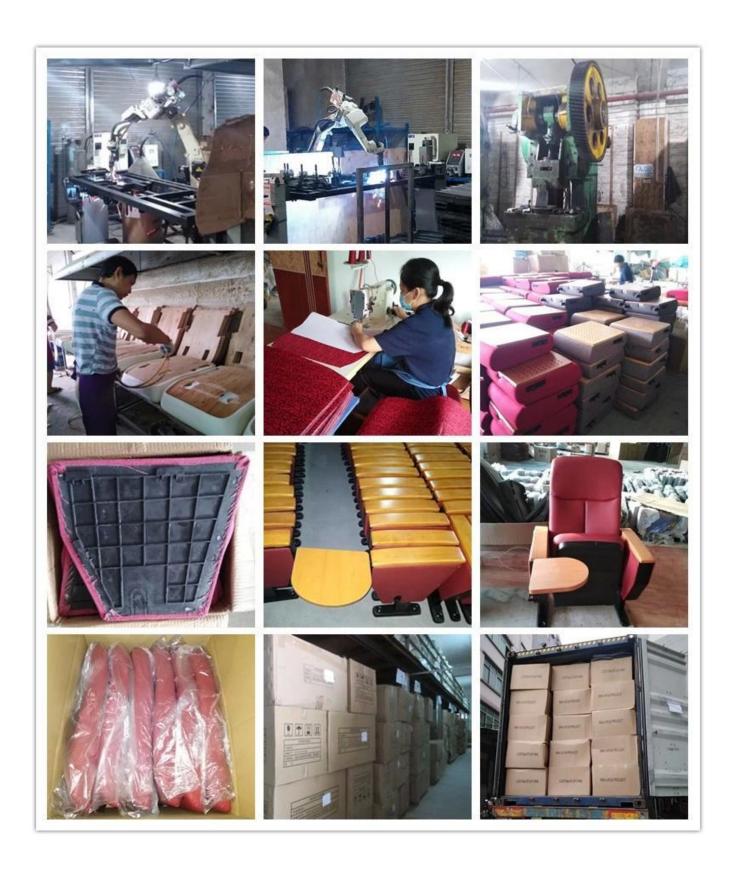

at,45-50kgs/M³ of back  |
| Foot             | 2.0mm steel after precise pressing and welding               |
| Armrest top      | PP with cup holder                                           |
| Leg panel        | Plywood with fabric                                          |
| CBM              | 0.17/seat                                                    |
| Loading Qty/Seat | 20GP 40HQ                                                    |
|                  | 160 400                                                      |
| Package          | KD 785                                                       |
| Size/mm          | 120 470 470 630 240 185                                      |
| Free Design      |                                                              |



**WORKSHOP** 







# CERTIFICATE



## SHIPPING

- A. Depends on your qty and requirement of order,
- 15-25 work days for 1\*40HQ container, 15-35 days for 2\*40HQ and so on......
- B. EX works, FOB shenzhen, CIF, C&F, LC and so on, delivery terms discuss with salesman.

## **OUR SERVICE**

A:Own complete supply chain.

- B. 100% quality guaranteed.
- C. Reasonable price.
- D. Products are in various style.
- E. Good performance for delivery.
- F. Adequate inventory(components).

Best after-sale service: If it appear any quality complaints and disputes, we will establish of product information feedback system, establish service files, responsible for the quality of the accident identified and deal with our client.

FAQ

### Q1:Can we have your sample?

A:Sure.Sample are available for each model.They ca