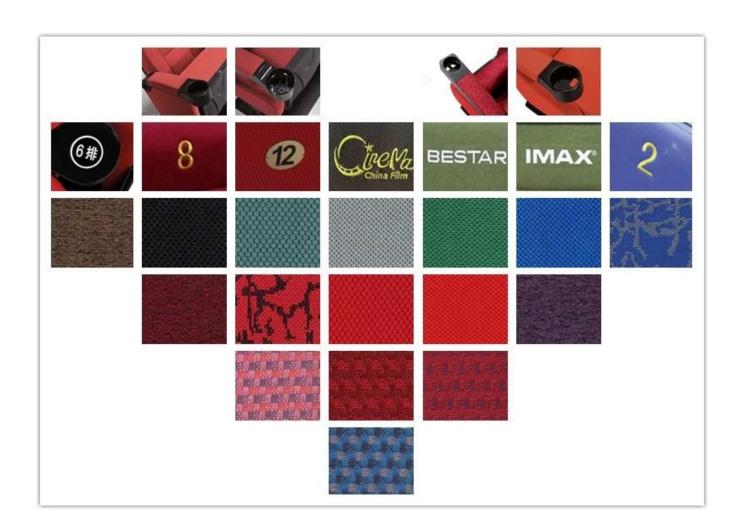

# 

| ITEM             | DESCRIPTION                                                  |
|------------------|--------------------------------------------------------------|
| Upholstery       | 100% Acrylic ,100% Polyester and so on High quality fabric   |
| PP structure     | Injection molded with multiple composite materials(PP),Anti- |
|                  | impact,Antiaging                                             |
| Foam             | Molded foam.Density 50-55kgs/M³ of seat,45-50kgs/M³ of back  |
| Foot             | 2.0mm steel after precise pressing and welding               |
| Armrest top      | PP with cup holder                                           |
| Leg panel        | Plywood with fabric                                          |
| CBM              | 0.17/seat                                                    |
| Loading Qty/Seat | 20GP 40HQ                                                    |
|                  | 160 400                                                      |
| Package          | KD 785                                                       |
| Size/mm          | 120 470 470 630 240 185                                      |
| Free Design      |                                                              |