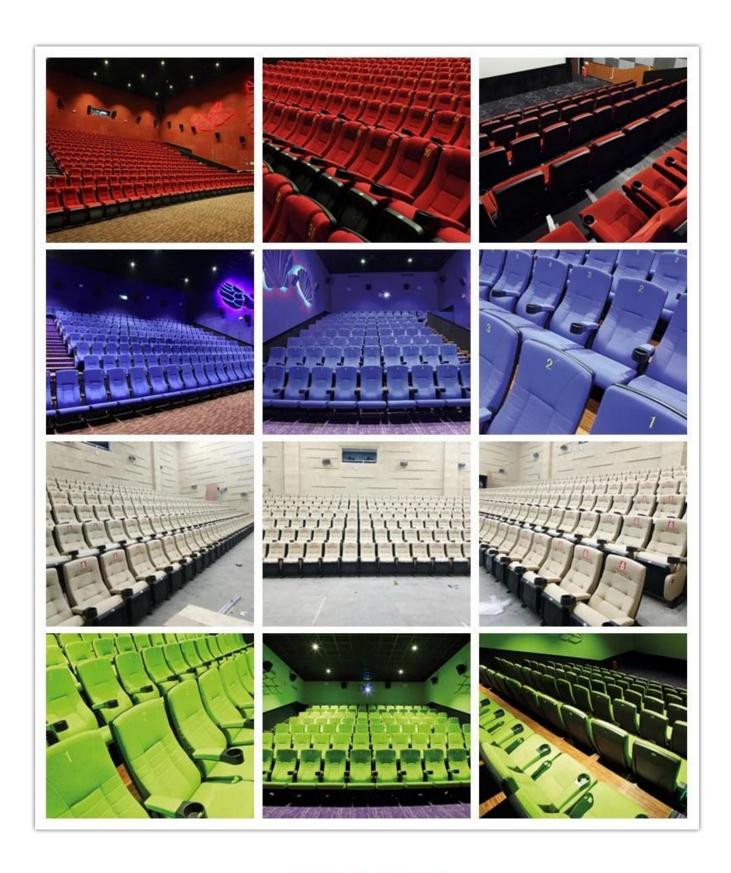

# 

| ITEM             | DESCRIPTION                                                                         |                                 |
|------------------|-------------------------------------------------------------------------------------|---------------------------------|
| Upholstery       | 100% Acrylic ,100% Polyester and so on High quality fabric                          |                                 |
| PP structure     | Injection molded with multiple composite materials(PP),Anti-                        |                                 |
|                  | impact,Antiaging                                                                    |                                 |
| Foam             | Molded foam.Density 50-55kgs/M <sup>3</sup> of seat,45-50kgs/M <sup>3</sup> of back |                                 |
| Foot             | 2.0mm steel after precise pressing and welding                                      |                                 |
| Armrest top      | PP with cup holder                                                                  |                                 |
| Leg panel        | Plywood with fabric                                                                 |                                 |
| CBM              | 0.17/seat                                                                           |                                 |
| Loading Qty/Seat | 20GP                                                                                | 40HQ                            |
|                  | 160                                                                                 | 400                             |
| Package          | KD                                                                                  |                                 |
| Size/mm          | 580 580                                                                             | 850<br>700<br>490<br>089<br>235 |
| Free Design      |                                                                                     |                                 |