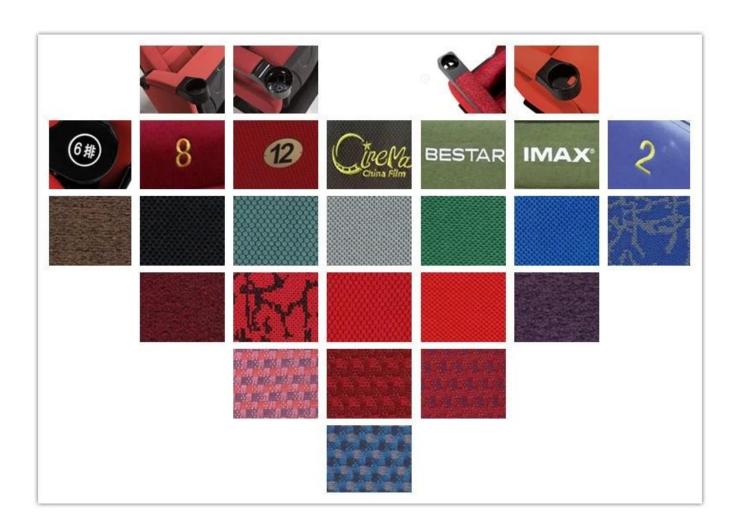

# 

| ITEM             | DESCRIPTION                                                                         |                                 |
|------------------|-------------------------------------------------------------------------------------|---------------------------------|
| Upholstery       | 100% Acrylic ,100% Polyester and so on High quality fabric                          |                                 |
| PP structure     | Injection molded with multiple composite materials(PP),Anti-                        |                                 |
|                  | impact,Antiaging                                                                    |                                 |
| Foam             | Molded foam.Density 50-55kgs/M <sup>3</sup> of seat,45-50kgs/M <sup>3</sup> of back |                                 |
| Foot             | 2.0mm steel after precise pressing and welding                                      |                                 |
| Armrest top      | PP with cup holder                                                                  |                                 |
| Leg panel        | Plywood with fabric                                                                 |                                 |
| CBM              | 0.17/seat                                                                           |                                 |
| Loading Qty/Seat | 20GP                                                                                | 40HQ                            |
|                  | 160                                                                                 | 400                             |
| Package          | KD                                                                                  |                                 |
| Size/mm          | 580 580                                                                             | 850<br>700<br>490<br>089<br>235 |
| Free Design      |                                                                                     |                                 |