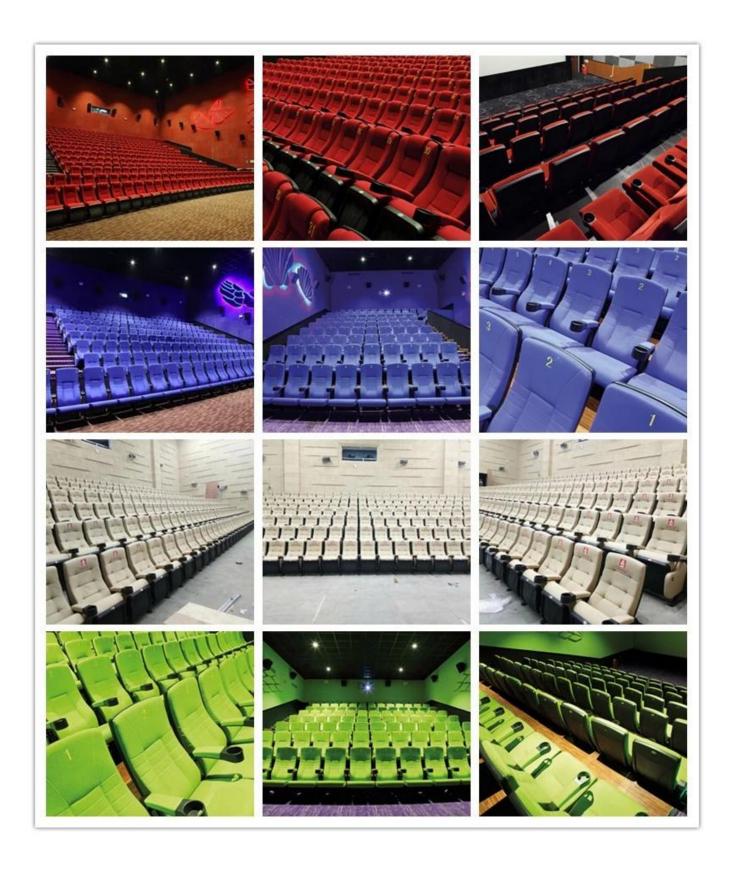

# 

| ITEM         | DESCRIPTION                                                                      |                                 |
|--------------|----------------------------------------------------------------------------------|---------------------------------|
| Upholstery   | 100% Acrylic ,100% Polyester and so on High quality fabric                       |                                 |
| PP structure | Injection molded with multiple composite materials(PP),Anti-<br>impact,Antiaging |                                 |
| Foam         | Molded foam.Density 50-55kgs/M³ of seat,45-50kgs/M³ of back                      |                                 |
| Foot         | 2.0mm steel after precise pressing and welding                                   |                                 |
| Armrest top  | PP with cup holder                                                               |                                 |
| Leg panel    | Plywood with fabric                                                              |                                 |
| CBM          | 0.17/seat                                                                        |                                 |
| Loading      | 20GP                                                                             | 40HQ                            |
| Qty/Seat     | 160                                                                              | 400                             |
| Package      | KD                                                                               |                                 |
| Size/mm      | 580 580                                                                          | 750<br>560<br>490<br>225<br>235 |
| Free Design  |                                                                                  |                                 |