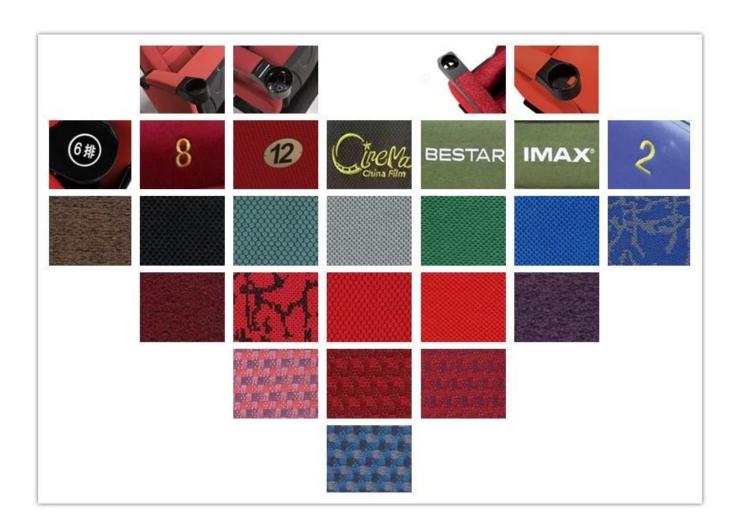

# 

| ITEM         | DESCRIPTION                                                                      |                                 |
|--------------|----------------------------------------------------------------------------------|---------------------------------|
| Upholstery   | 100% Acrylic ,100% Polyester and so on High quality fabric                       |                                 |
| PP structure | Injection molded with multiple composite materials(PP),Anti-<br>impact,Antiaging |                                 |
| Foam         | Molded foam.Density 50-55kgs/M³ of seat,45-50kgs/M³ of back                      |                                 |
| Foot         | 2.0mm steel after precise pressing and welding                                   |                                 |
| Armrest top  | PP with cup holder                                                               |                                 |
| Leg panel    | Plywood with fabric                                                              |                                 |
| CBM          | 0.17/seat                                                                        |                                 |
| Loading      | 20GP                                                                             | 40HQ                            |
| Qty/Seat     | 160                                                                              | 400                             |
| Package      | KD                                                                               |                                 |
| Size/mm      | 580 580                                                                          | 750<br>560<br>490<br>225<br>235 |
| Free Design  |                                                                                  |                                 |