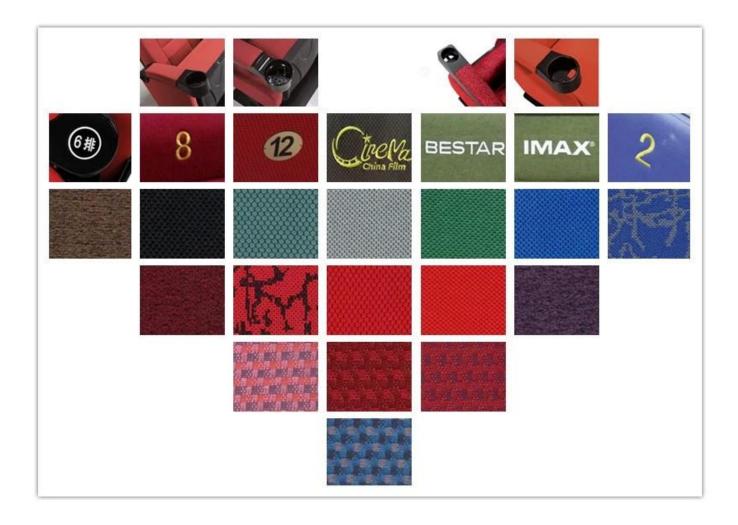

| ITEM             | DESCRIPTION                                                                         |                |
|------------------|-------------------------------------------------------------------------------------|----------------|
| Upholstery       | 100% Acrylic ,100% Polyester and so on High quality fabric                          |                |
| PP structure     | Injection molded with multiple composite materials(PP),Anti-<br>impact,Antiaging    |                |
| Foam             | Molded foam.Density 50-55kgs/M <sup>3</sup> of seat,45-50kgs/M <sup>3</sup> of back |                |
| Foot             | 2.0mm steel after precise pressing and welding                                      |                |
| Armrest top      | PP with cup holder                                                                  |                |
| Leg panel        | Plywood with fabric                                                                 |                |
| CBM              | 0.17/seat                                                                           |                |
| Loading Qty/Seat | 20GP                                                                                | 40HQ           |
|                  | 160                                                                                 | 400            |
| Package          | KD 750                                                                              |                |
| Size/mm          |                                                                                     | 260 238<br>315 |
| Free Design      |                                                                                     |                |