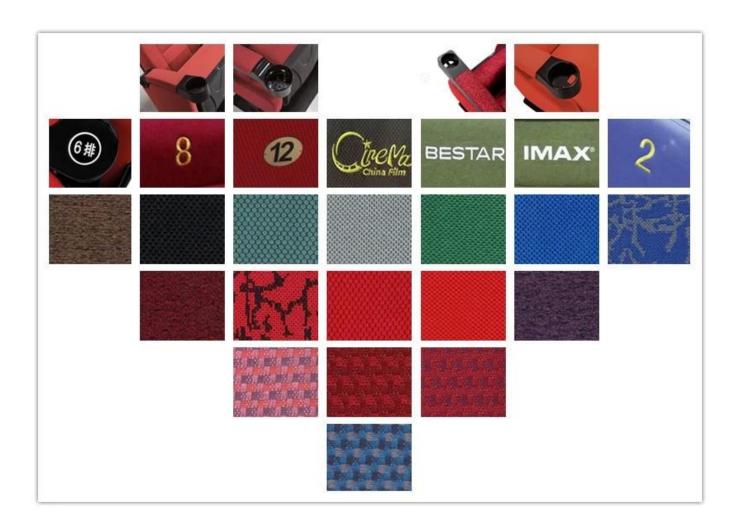

# 

| ITEM          | DESCRIPTION                                                  |
|---------------|--------------------------------------------------------------|
| Upholstery    | 100% Acrylic ,100% Polyester and so on High quality fabric   |
| PP structure  | Injection molded with multiple composite materials(PP),Anti- |
|               | impact,Antiaging                                             |
| Foam          | Molded foam.Density 50-55kgs/M³ of seat,45-50kgs/M³ of back  |
| Foot          | 2.0mm steel after precise pressing and welding               |
| Armrest top   | Plastic with cup holder                                      |
| Leg panel     | Plywood with fabric                                          |
| CBM           | 0.17/seat                                                    |
| Loading       | 20GP 40HQ                                                    |
| Qty/Seat      | 160 400                                                      |
| Package       | KD 700                                                       |
| 901-2 Size/mm | 100                                                          |
| 907-2 Size/mm | 120 490 490 580 580 580                                      |
| Free Design   |                                                              |