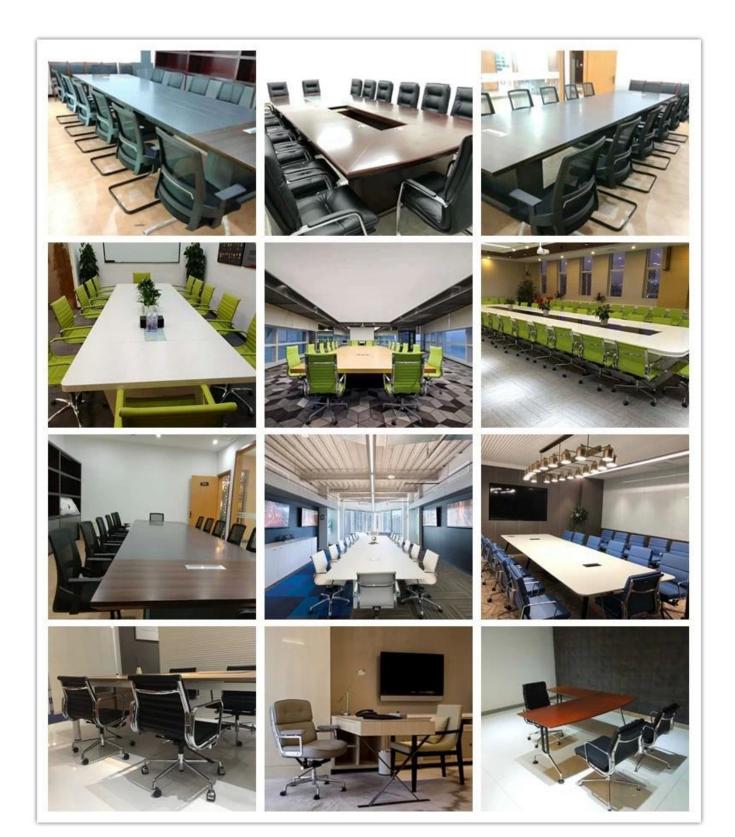

| 87      |  |
|                 | Total Height                              | 114-121 |  |
|                 | Seat Width                                | 54      |  |
|                 | Seat Depth                                | 52      |  |
|                 | Seat Height                               | 58-65   |  |
|                 | Arm Width                                 | 10.5    |  |
| Package         | 1pcs/ctn                                  |         |  |
| СВМ             | 0.58/pc                                   |         |  |
| Loading Qty/pcs | 20GP                                      | 40HQ    |  |
|                 | 40-60                                     | 110-130 |  |

PARTS REFERENCE



### WORKSHOP



## -• ENGINEERING CASE •\_\_\_\_





- 66



### CERTIFICATE

6 -





A. Depends on your qty and requirement of order ,

15-25 work days for 1\*40HQ container, 15-35 days for 2\*40HQ and so on.....

B. EX works, FOB shenzhen, CIF, C&F ,LC and so on ,

delivery terms discuss with salesman.

### **OUR SERVICE**

A. Own complete supply chain.

- 0

- B. 100% quality guaranteed.
- C. Reasonable price.
- D. Products are in various style.
- E. Good performance for delivery.
- F. Adequate inventory(components).

Best after-sale service: If it appear any quality complaints and disputes, we will establish of product information feedback system, establish service files, responsible for the quality of the accident identified and deal with our client.

FAQ

#### Q1:Can we have your sample?

A:Sure.Sample are available for each model