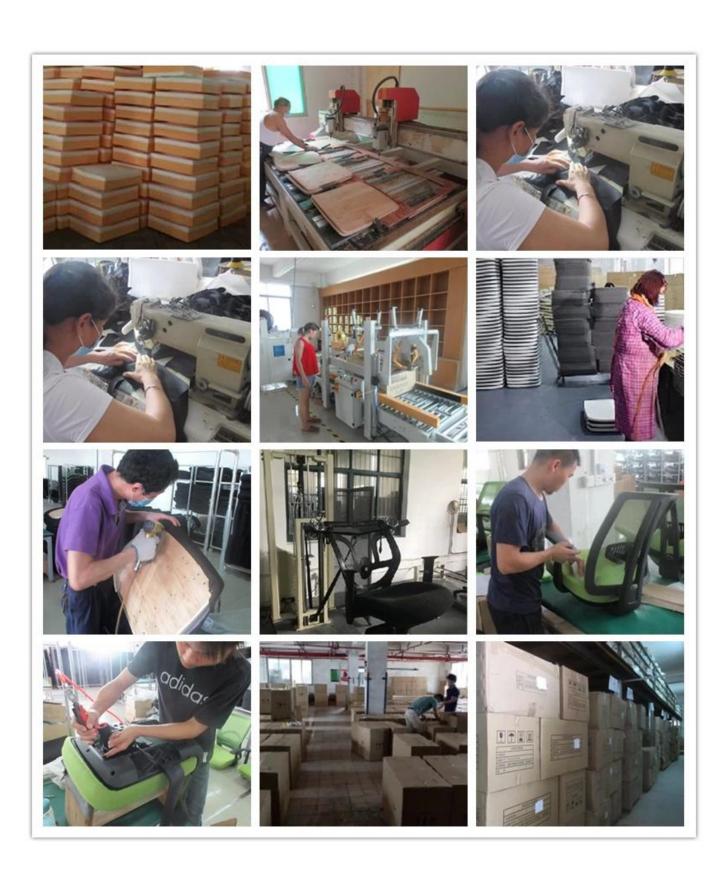

| Total Depth                               | 87      |  |
|                 | Total Height                              | 114-121 |  |
|                 | Seat Width                                | 54      |  |
|                 | Seat Depth                                | 52      |  |
|                 | Seat Height                               | 58-65   |  |
|                 | Arm Width                                 | 10.5    |  |
| Package         | 1pcs/ctn                                  |         |  |
| СВМ             | 0.58/pc                                   |         |  |
| Loading Qty/pcs | 20GP                                      | 40HQ    |  |
|                 | 40-60                                     | 110-130 |  |

PARTS REFERENCE



### WORKSHOP



## -• ENGINEERING CASE •\_\_\_\_





- 66



### CERTIFICATE

6 -





A. Depends on your qty and requirement of order ,

15-25 work days for 1\*40HQ container, 15-35 days for 2\*40HQ and so on.....

B. EX works, FOB shenzhen, CIF, C&F ,LC and so on ,

delivery terms discuss with salesman.

### **OUR SERVICE**

A. Own complete supply chain.

- 0

- B. 100% quality guaranteed.
- C. Reasonable price.
- D. Products are in various style.
- E. Good performance for delivery.
- F. Adequate inventory(components).

Best after-sale service: If it appear any quality complaints and disputes, we will establish of product information feedback system, establish service files, responsible for the quality of the accident identified and deal with our client.

FAQ

#### Q1:Can we have your sample?

A:Sure