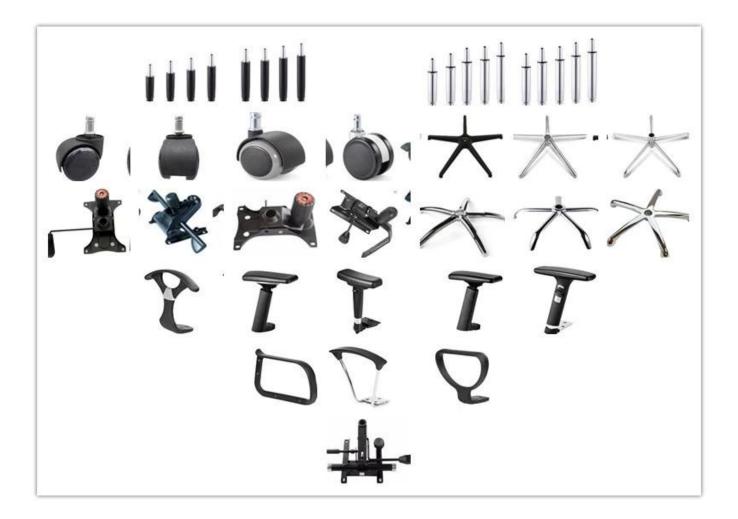

4      |  |
|                 | Total Depth                               | 87      |  |
|                 | Total Height                              | 114-121 |  |
|                 | Seat Width                                | 54      |  |
|                 | Seat Depth                                | 52      |  |
|                 | Seat Height                               | 58-65   |  |
|                 | Arm Width                                 | 10.5    |  |
| Package         | 1pcs/ctn                                  |         |  |
| СВМ             | 0.58/pc                                   |         |  |
| Loading Qty/pcs | 20GP                                      | 40HQ    |  |
|                 | 40-60                                     | 110-130 |  |

PARTS REFERENCE



### WORKSHOP



## -• ENGINEERING CASE •\_\_\_\_





- 66



### CERTIFICATE

6 -





A. Depends on your qty and requirement of order ,

15-25 work days for 1\*40HQ container, 15-35 days for 2\*40HQ and so on.....

B. EX works, FOB shenzhen, CIF, C&F ,LC and so on ,

delivery terms discuss with salesman.

### **OUR SERVICE**

A. Own complete supply chain.

- 0

- B. 100% quality guaranteed.
- C. Reasonable price.
- D. Products are in various style.
- E. Good performance for delivery.
- F. Adequate inventory(components).

Best after-sale service: If it appear any quality complaints and disputes, we will establish of product information feedback system, establish service files, responsible for the quality of the accident identified and deal with our client.

FAQ

#### Q1:Can we have your