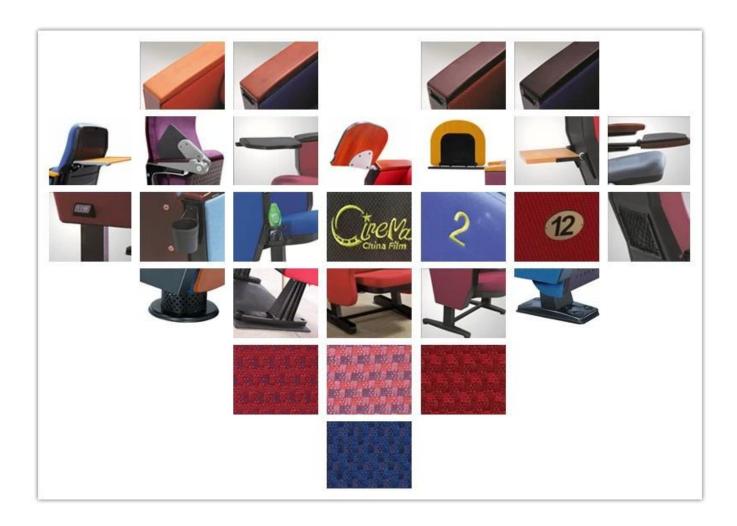

|
| CBM               | 0.155/seat                                                                          |
| Loading Qty/Seat  | 20GP 40HQ                                                                           |
|                   | 180 420                                                                             |
| Package           | KD MIN.900 - MIN.900 - 700                                                          |
| 836-Size/mm       | 800 600<br>450<br>450<br>600<br>600<br>600<br>600<br>600<br>600<br>600<br>6         |
| 836A-Size/mm      | 925<br>815<br>610<br>470<br>470<br>8<br>580<br>580                                  |
| 836B-Size/mm      | MIN.900 MIN.900 700 800 600                                                         |

Free Design





# PARTS REFERENCE



**WORKSHOP** 







## CERTIFICATE



## SHIPPING

- A. Depends on your qty and requirement of order,
- 15-25 work days for 1\*40HQ container, 15-35 days for 2\*40HQ and so on......
- B. EX works, FOB shenzhen, CIF, C&F, LC and so on, delivery terms discuss with salesman.

### **OUR SERVICE**

- A. Own complete supply chain.
- B. 100% quality guaranteed.
- C. Reasonable price.
- D. Products are in various style.
- E. Good performance for delivery.
- F. Adequate inventory(components).

Best after-sale service: If it appear any quality complaints and disputes, we will establish of product information feedback system, establish service files, responsible for the quality of the accident identified and deal with our client.

FAQ

#### Q1:Can we have your sample?

A:Sure.Sample are available