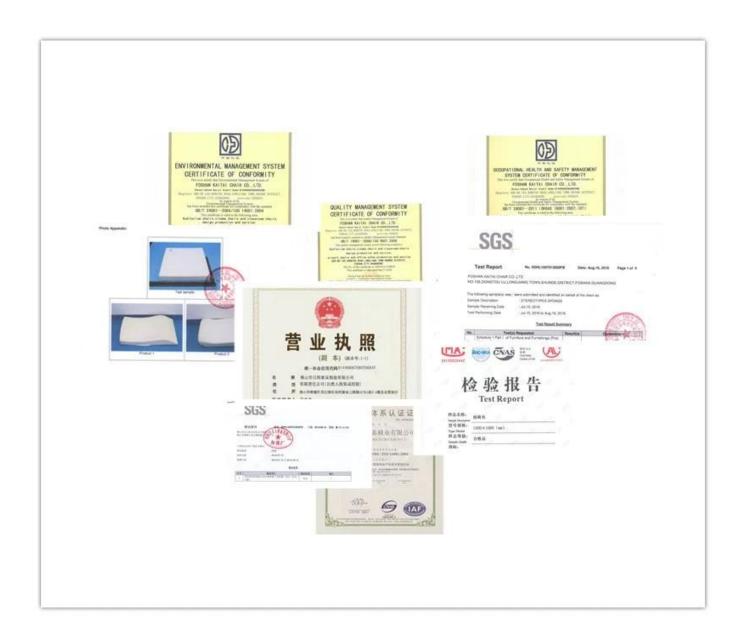

|
| Loading Qty/Seat  | 20GP 40HQ                                                                           |
|                   | 180 420                                                                             |
| Package           | KD MIN.900 - MIN.900 - 700                                                          |
| 836-Size/mm       | 800 600<br>450<br>450<br>600<br>600<br>600<br>600<br>600<br>600<br>600<br>6         |
| 836A-Size/mm      | 925<br>815<br>610<br>470<br>470<br>8<br>580<br>580                                  |
| 836B-Size/mm      | MIN.900 MIN.900 700 800 600                                                         |

Free Design





# PARTS REFERENCE



**WORKSHOP** 







## CERTIFICATE



## SHIPPING

- A. Depends on your qty and requirement of order,
- 15-25 work days for 1\*40HQ container, 15-35 days for 2\*40HQ and so on......
- B. EX works, FOB shenzhen, CIF, C&F, LC and so on, delivery terms discuss with salesman.

### **OUR SERVICE**

- A. Own complete supply chain.
- B. 100% quality guaranteed.
- C. Reasonable price.
- D. Products are in various style.
- E. Good performance for delivery.
- F. Adequate inventory(components).

Best after-sale service: If it appear any quality complaints and disputes, we will establish of product information feedback system, establish service files, responsible for the quality of the accident identified and deal with our client.

FAQ

#### Q1:Can we have your sample?

A:Sure.Sample are available for each model.They can be ready in 7-1