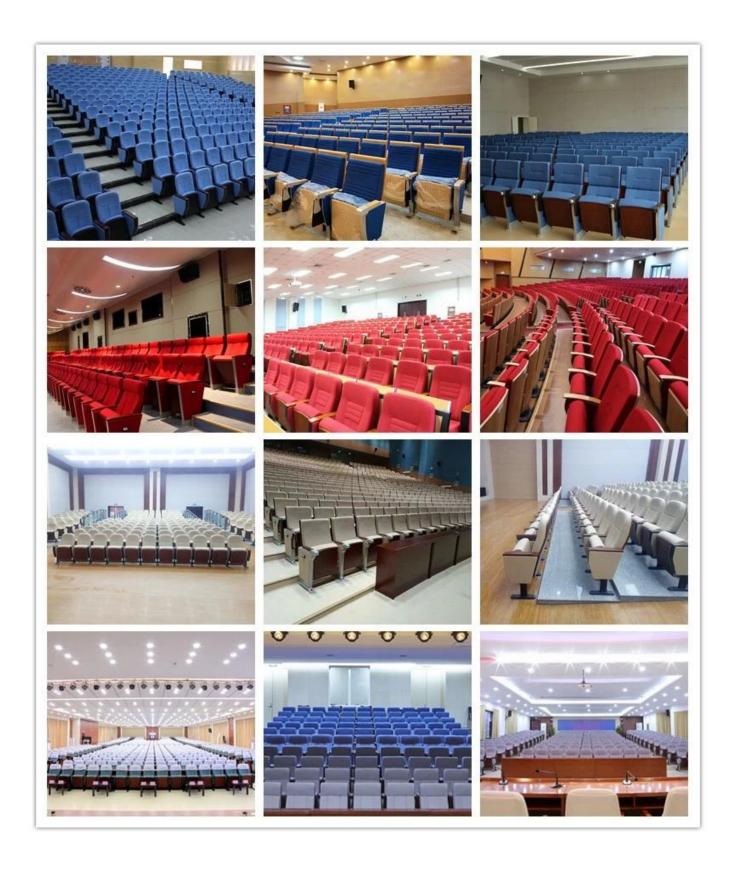

# 

| ITEM              | DESCRIPTION                                                                         |
|-------------------|-------------------------------------------------------------------------------------|
| Upholstery        | 100% Acrylic ,100% Polyester and so on High quality fabric                          |
| Plywood structure | 15mm plywood                                                                        |
| Foam              | Molded foam.Density 55-60kgs/M <sup>3</sup> of seat,50-55kgs/M <sup>3</sup> of back |
| Foot              | Aluminium leg                                                                       |
| Armrest top       | Imported timber externally applied with polyester coating                           |
| Leg panel         | MDF with fabric                                                                     |
| Writing table     | Aluminium connector+Aluminium frame+PP/MDF                                          |
| CBM               | 0.155/seat                                                                          |
| Loading Qty/Seat  | 20GP 40HQ                                                                           |
|                   | 180 420                                                                             |
| Package           | KD MIN.900 - MIN.900 - 700                                                          |
| 836-Size/mm       | 800 600<br>450<br>450<br>600<br>600<br>600<br>600<br>600<br>600<br>600<br>6         |
| 836A-Size/mm      | 925<br>815<br>610<br>470<br>470<br>8<br>580<br>580                                  |
| 836B-Size/mm      | MIN.900 MIN.900 700 800 600                                                         |

Free Design