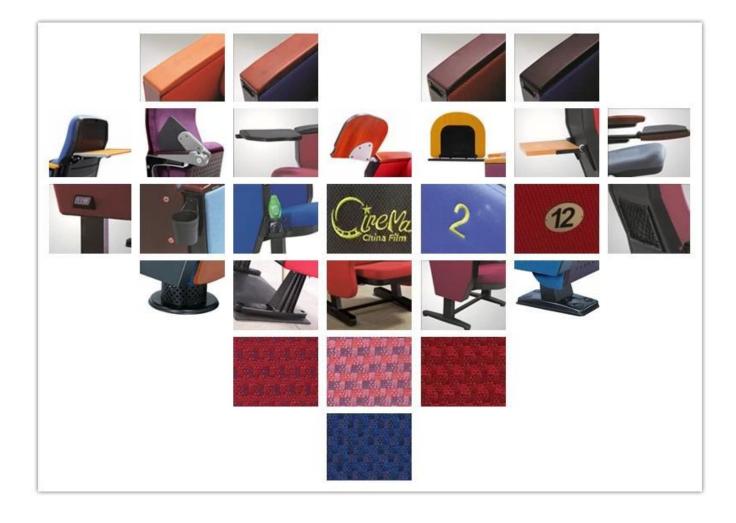

|
| CBM               | 0.155/seat                                                                          |
| Loading Qty/Seat  | 20GP 40HQ                                                                           |
|                   | 180 420                                                                             |
| Package           | KD                                                                                  |
| 821/Size/mm       | $1000 \qquad 1000 \qquad 740$                                                       |
| 821G/Size/mm      |                                                                                     |
| Free Design       |                                                                                     |

## -• PARTS REFERENCE •---



## WORKSHOP

6

\_ 0



# ENGINEERING CASE



## **OUR PHOTOS**



# CERTIFICATE

6 -

- @



### SHIPPING

**OUR SERVICE** 



A. Depends on your qty and requirement of order ,

- @

- 15-25 work days for 1\*40HQ container, 15-35 days for 2\*40HQ and so on.....
- B. EX works, FOB shenzhen, CIF, C&F ,LC and so on,

delivery terms discuss with salesman.

- A. Own complete supply chain.
- B. 100% quality guaranteed.
- C. Reasonable price.
- D. Products are in various style.
- E. Good performance for delivery.
- F. Adequate inventory(components).

Best after-sale service: If it appear any quality complaints and disputes, we will establish of product information feedback system, establish service files, responsible for the quality of the accident identified and deal with our client .

### FA