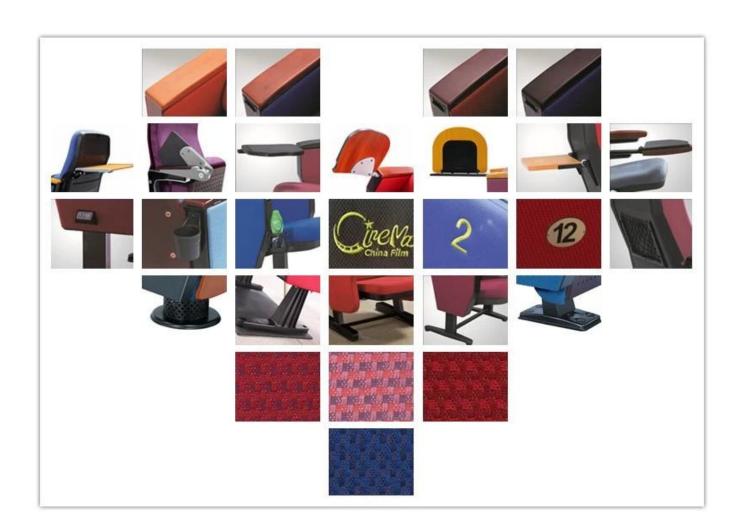

# PRODUCT INTRODUCTION •=

#### ITEM DESCRIPTION

Upholstery 100% Acrylic ,100% Polyester and so on High quality fabric

Plywood structure 15mm plywood

Foam Molded foam.Density 55-60kgs/M³ of seat,50-55kgs/M³ of back

Foot Aluminium leg

Armrest top Imported timber externally applied with polyester coating

Leg panel MDF with fabric

Writing table Aluminium connector+Aluminium frame+PP

CBM 0.155/seat

Loading Qty/Seat 20GP 40HQ 420

Package KD



Free Design

Size/mm

• PARTS REFERENCE



WORKSHOP







# CERTIFICATE



# SHIPPING

- A. Depends on your qty and requirement of order,
- 15-25 work days for 1\*40HQ container, 15-35 days for 2\*40HQ and so on......
- B. EX works, FOB shenzhen, CIF, C&F, LC and so on, delivery terms discuss with salesman.

# **OUR SERVICE**

- A. Own complete supply chain.
- B. 100% quality guaranteed.
- C. Reasonable price.
- D. Products are in various style.
- E. Good performance for delivery.
- F. Adequate inventory(components).

Best after-sale service: If it appear any quality complaints and disputes, we will establish of product information feedback system, establish service files, responsible for the quality of the accident identified and deal with our client.

FAQ

### Q1:Can we have your sample?

A:Sure.Sample are available for each m