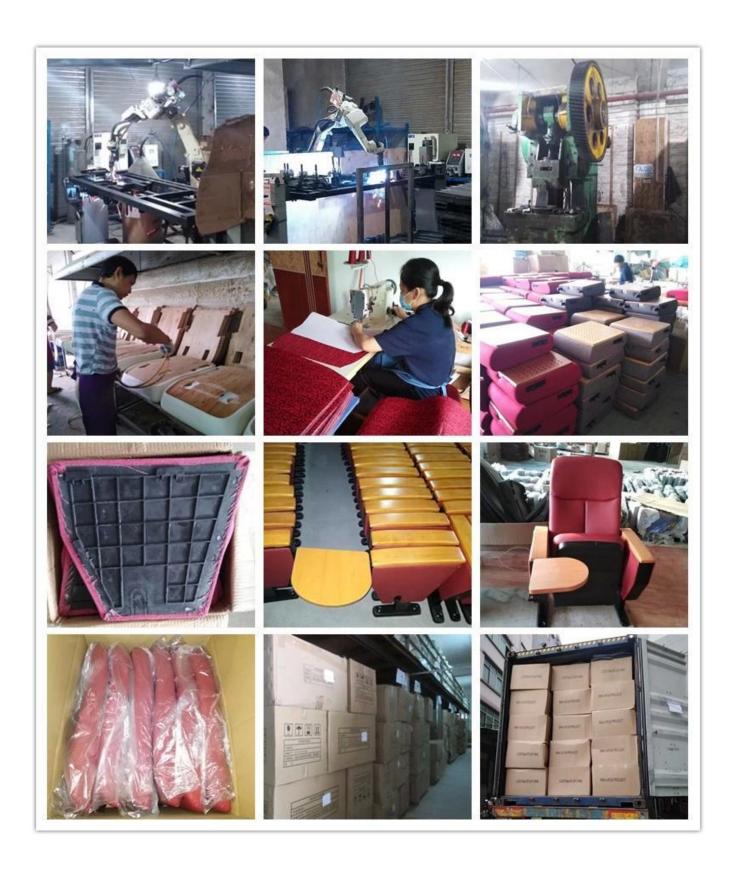

# PRODUCT INTRODUCTION •=

#### ITEM DESCRIPTION

Upholstery 100% Acrylic ,100% Polyester and so on High quality fabric

Plywood structure 15mm plywood

Foam Molded foam.Density 55-60kgs/M³ of seat,50-55kgs/M³ of back

Foot Aluminium leg

Armrest top Imported timber externally applied with polyester coating

Leg panel MDF with fabric

Writing table Aluminium connector+Aluminium frame+PP

CBM 0.155/seat

Loading Qty/Seat 20GP 40HQ 420

Package KD



Free Design

Size/mm

• PARTS REFERENCE



WORKSHOP







# CERTIFICATE



# SHIPPING

- A. Depends on your qty and requirement of order,
- 15-25 work days for 1\*40HQ container, 15-35 days for 2\*40HQ and so on......
- B. EX works, FOB shenzhen, CIF, C&F, LC and so on, delivery terms discuss with salesman.

# **OUR SERVICE**

- A. Own complete supply chain.
- B. 100% quality guaranteed.
- C. Reasonable price.
- D. Products are in various style.
- E. Good performance for delivery.
- F. Adequate inventory(components).

Best after-sale service: If it appear any quality complaints and disputes, we will establish of product information feedback system, establish service files, responsible for the quality of the accident identified and deal with our client.

FAQ

### Q1:Can we have your sample?

A:Sure.Sample are available for each model.They ca