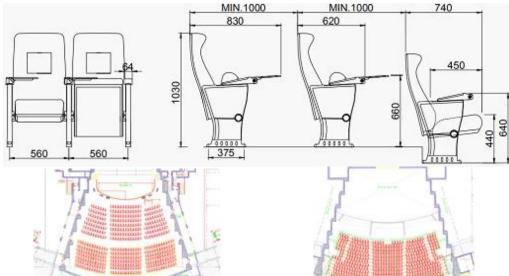

# PRODUCT INTRODUCTION •=

#### ITEM DESCRIPTION

Upholstery 100% Acrylic ,100% Polyester and so on High quality fabric

Plywood structure 15mm plywood

Foam Molded foam.Density 55-60kgs/M³ of seat,50-55kgs/M³ of back

Foot Aluminium leg

Armrest top Imported timber externally applied with polyester coating

Leg panel MDF with fabric

Writing table Aluminium connector+Aluminium frame+PP

CBM 0.155/seat

Loading Qty/Seat 20GP 40HQ 420

Package KD



Free Design

Size/mm

• PARTS REFERENCE



WORKSHOP







# CERTIFICATE



# SHIPPING

- A. Depends on your qty and requirement of order,
- 15-25 work days for 1\*40HQ container, 15-35 days for 2\*40HQ and so on......
- B. EX works, FOB shenzhen, CIF, C&F, LC and so on, delivery terms discuss with salesman.

# **OUR SERVICE**

- A. Own complete supply chain.
- B. 100% quality guaranteed.
- C. Reasonable price.
- D. Products are in various style.
- E. Good performance for delivery.
- F. Adequate inventory(components).

Best after-sale service: If it appear any quality complaints and disputes, we will establish of product information feedback system, establish service files, responsible for the quality of the accident identified and deal with our client.

FAQ

### Q1:Can we have your samp