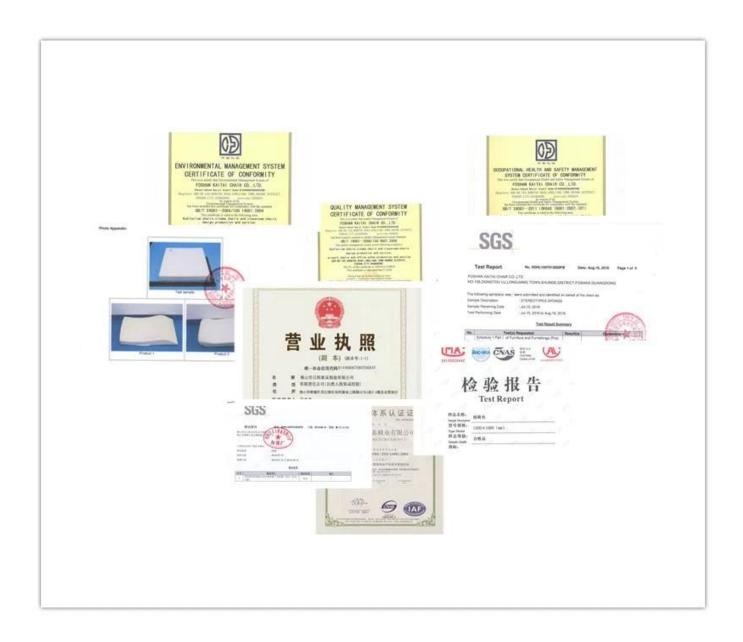

# PRODUCT INTRODUCTION •=

#### ITEM DESCRIPTION

Upholstery 100% Acrylic ,100% Polyester and so on High quality fabric

Plywood structure 15mm plywood

Foam Molded foam.Density 55-60kgs/M³ of seat,50-55kgs/M³ of back

Foot Aluminium leg

Armrest top Imported timber externally applied with polyester coating

Leg panel MDF with fabric

Writing table Aluminium connector+Aluminium frame+PP

CBM 0.155/seat

Loading Qty/Seat 20GP 40HQ 420

Package KD



Free Design

Size/mm

• PARTS REFERENCE



WORKSHOP







# CERTIFICATE



# SHIPPING

- A. Depends on your qty and requirement of order,
- 15-25 work days for 1\*40HQ container, 15-35 days for 2\*40HQ and so on......
- B. EX works, FOB shenzhen, CIF, C&F, LC and so on, delivery terms discuss with salesman.

# **OUR SERVICE**

- A. Own complete supply chain.
- B. 100% quality guaranteed.
- C. Reasonable price.
- D. Products are in various style.
- E. Good performance for delivery.
- F. Adequate inventory(components).

Best after-sale service: If it appear any quality complaints and disputes, we will establish of product information feedback system, establish service files, responsible for the quality of the accident identified and deal with our client.

FAQ

### Q1:Can we have your sample?

A:Sure.Sample are available for each model.They can be ready in 7-15day