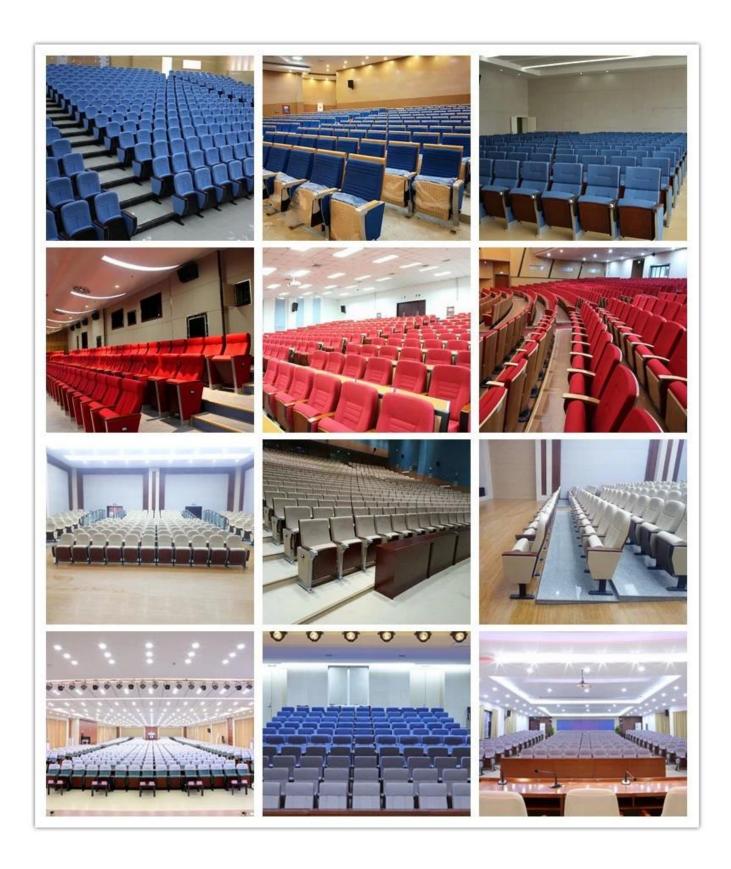

# PRODUCT INTRODUCTION •=

#### ITEM DESCRIPTION

Upholstery 100% Acrylic ,100% Polyester and so on High quality fabric

Plywood structure 15mm plywood

Foam Molded foam.Density 55-60kgs/M³ of seat,50-55kgs/M³ of back

Foot Aluminium leg

Armrest top Imported timber externally applied with polyester coating

Leg panel MDF with fabric

Writing table Aluminium connector+Aluminium frame+PP

CBM 0.155/seat

Loading Qty/Seat 20GP 40HQ 420

Package KD



Free Design

Size/mm

• PARTS REFERENCE



WORKSHOP







# CERTIFICATE



# SHIPPING

- A. Depends on your qty and requirement of order,
- 15-25 work days for 1\*40HQ container, 15-35 days for 2\*40HQ and so on......
- B. EX works, FOB shenzhen, CIF, C&F, LC and so on, delivery terms discuss with salesman.

# **OUR SERVICE**

- A. Own complete supply chain.
- B. 100% quality guaranteed.
- C. Reasonable price.
- D. Products are in various style.
- E. Good performance for delivery.
- F. Adequate inventory(components).

Best after-sale service: If it appear any quality complaints and disputes, we will establish of product information feedback system, establish service files, responsible for the quality of the accident identified and deal with our client.

FAQ

### Q1:Can we have your sample?

A:Sure.Sample are available for each model.They can