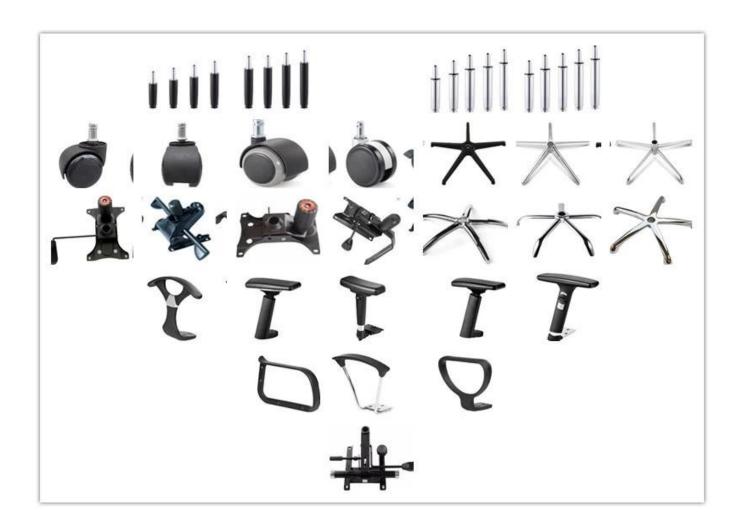

# Promotional Price Classical Chair Chinese Wholesaler,

| ITEM            | DESCRIPTION                     |         |
|-----------------|---------------------------------|---------|
| Upholstery      | High quality Pu and pvc cushion |         |
| Castor          | Nylon castor                    |         |
| Gaslift         | 100mm black gaslift             |         |
| Mechanism       | 2.5mm tilt with lock mechanism  |         |
| Foam            | ±45kgs density original foam    |         |
| Plywood         | 18mm plywood seat               |         |
| Armrest         | OAK Armrest                     |         |
| Lumbar support  | *                               |         |
| Base            | 330mm wood base                 |         |
| Headrest        | Yes                             |         |
| Footrest        | *                               |         |
| Size/cm         | Total Width                     | 62      |
|                 | Total Depth                     | 60      |
|                 | Total Height                    | 98-104  |
|                 | Seat Width                      | 50      |
|                 | Seat Depth                      | 48      |
|                 | Seat Height                     | 44-50   |
|                 | Arm Width                       | 6.5     |
| Package         | 2pcs/ctn                        |         |
| CBM             | 0.53/pc                         |         |
| Loading Qty/pcs | 20GP                            | 40HQ    |
|                 | 50-70                           | 130-150 |