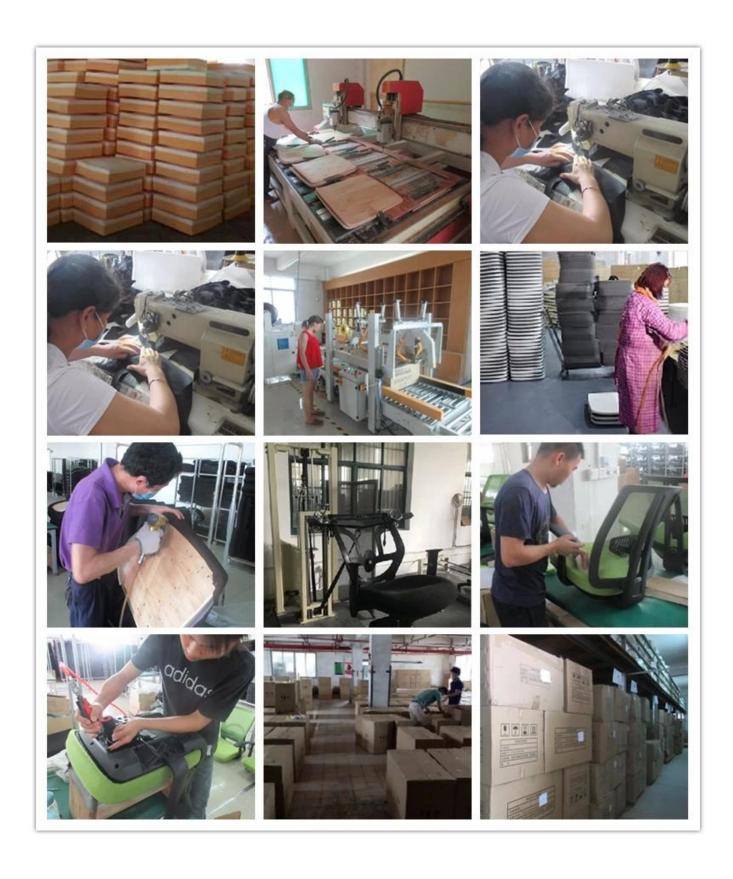

|         |
| Footrest        | *                               |         |
| Size/cm         | Total Width                     | 62      |
|                 | Total Depth                     | 60      |
|                 | Total Height                    | 98-104  |
|                 | Seat Width                      | 50      |
|                 | Seat Depth                      | 48      |
|                 | Seat Height                     | 44-50   |
|                 | Arm Width                       | 6.5     |
| Package         | 2pcs/ctn                        |         |
| CBM             | 0.53/pc                         |         |
| Loading Qty/pcs | 20GP                            | 40HQ    |
|                 | 50-70                           | 130-150 |



WORKSHOP







## CERTIFICATE



### SHIPPING

- A. Depends on your qty and requirement of order,
- 15-25 work days for 1\*40HQ container, 15-35 days for 2\*40HQ and so on.....
- B. EX works, FOB shenzhen, CIF, C&F ,LC and so on , delivery terms discuss with salesman.

#### **OUR SERVICE**

- A. Own complete supply chain.
- B. 100% quality guaranteed.
- C. Reasonable price.
- D. Products are in various style.
- E. Good performance for delivery.
- F. Adequate inventory(components).

Best after-sale service: If it appear any quality complaints and disputes, we will establish of product information feedback system, establish service files, responsible for the quality of the accident identified and deal with our client.

#### FAQ

#### Q1:Can we have your sample?

A:Sure.Sample are available for each m