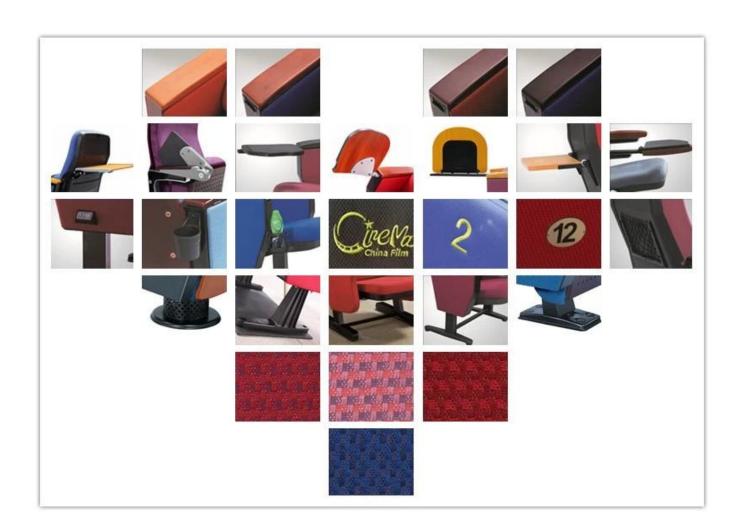

# 

| ITEM                 | DESCRIPTION                                                 |                           |
|----------------------|-------------------------------------------------------------|---------------------------|
| Upholstery           | 100% Acrylic ,100% Polyester and so on High quality fabric  |                           |
| Plywood<br>structure | 15mm plywood                                                |                           |
| Foam                 | Molded foam.Density 55-60kgs/M³ of seat,50-55kgs/M³ of back |                           |
| Foot                 | Aluminium leg                                               |                           |
| Armrest top          | Imported timber externally applied with polyester coating   |                           |
| Leg panel            | MDF with fabric                                             |                           |
| Writing table        | Aluminium connector+Aluminium frame+PP                      |                           |
| CBM                  | 0.155/seat                                                  |                           |
| Loading Qty/Seat     | 20GP                                                        | 40HQ                      |
|                      | 180                                                         | 420                       |
| Package              | KD                                                          |                           |
| Size/mm              | MIN.950<br>820<br>50<br>560 560 375                         | MIN.950 720<br>630<br>450 |
| Free Design          |                                                             |                           |