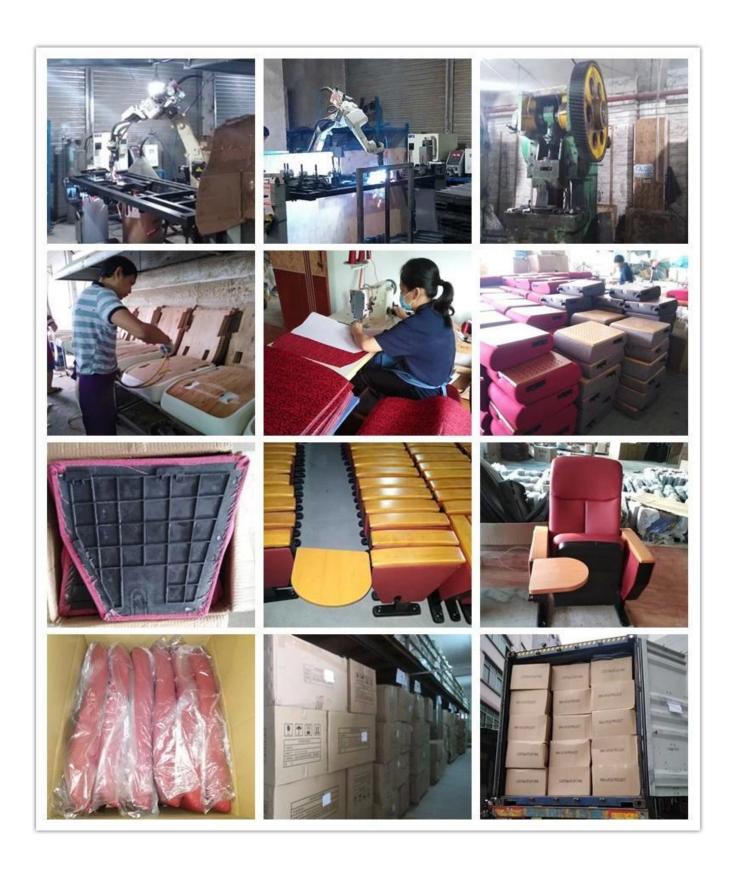

| Aluminium connector+Aluminium frame+PP                      |                           |
| CBM                  | 0.155/seat                                                  |                           |
| Loading Qty/Seat     | 20GP                                                        | 40HQ                      |
|                      | 180                                                         | 420                       |
| Package              | KD                                                          |                           |
| Size/mm              | MIN.950<br>820<br>50<br>560 560 375                         | MIN.950 720<br>630<br>450 |
| Free Design          |                                                             |                           |



WORKSHOP







## CERTIFICATE



### SHIPPING

- A. Depends on your qty and requirement of order,
- 15-25 work days for  $1\mbox{*}40\mbox{HQ}$  container, 15-35 days for  $2\mbox{*}40\mbox{HQ}$  and so on.....
- B. EX works, FOB shenzhen, CIF, C&F, LC and so on, delivery terms discuss with salesman.

- A. Own complete supply chain.
- B. 100% quality guaranteed.
- C. Reasonable price.
- D. Products are in various style.
- E. Good performance for delivery.
- F. Adequate inventory(components).

Best after-sale service: If it appear any quality complaints and disputes, we will establish of product information feedback system, establish service files, responsible for the quality of the accident identified and deal with our client.

#### FAQ

#### Q1:Can we have your sample?

A:Sure.Sample are available