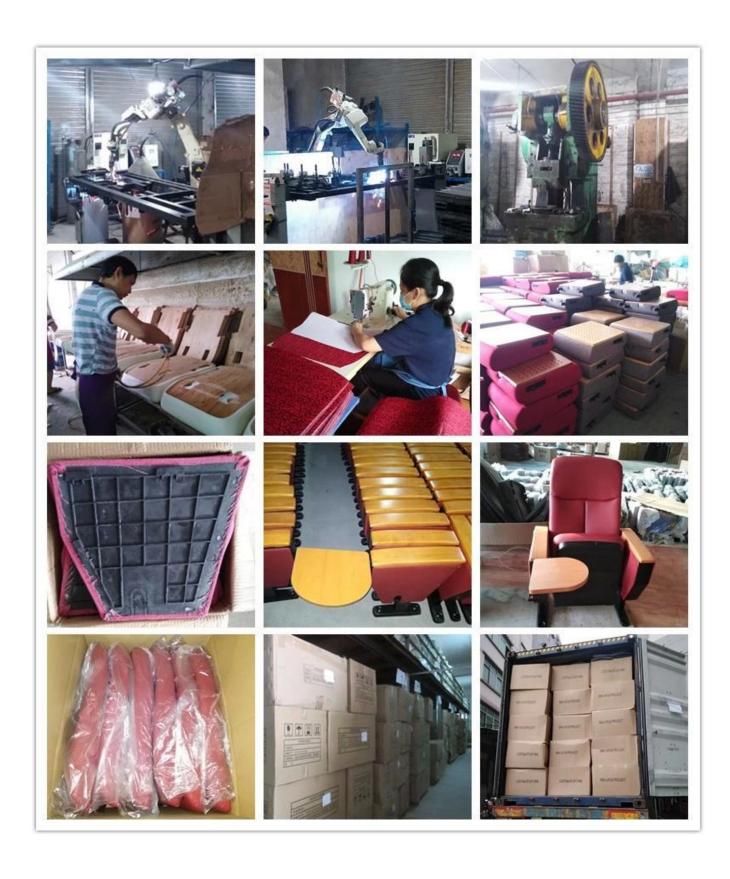

ng   |
| Leg panel         | MDF with fabric/Without                                     |
| Writing table     | Aluminium connector+Aluminium frame+PP                      |
| CBM               | 0.155/seat                                                  |
| Loading Qty/Seat  | 20GP 40HQ                                                   |
|                   | 180 420                                                     |
| Package           | KD                                                          |
| 801-Size/mm       | MIN.900 MIN.900 720<br>790 610<br>460<br>560 560 365        |
| 810-Size/mm       | 950 950 740<br>840 640<br>460 950 950 740                   |
| Free Design       |                                                             |

## - PARTS REFERENCE .



WORKSHOP







## CERTIFICATE



### SHIPPING

- A. Depends on your qty and requirement of order,
- 15-25 work days for 1\*40HQ container, 15-35 days for 2\*40HQ and so on......
- B. EX works, FOB shenzhen, CIF, C&F, LC and so on, delivery terms discuss with salesman.

### **OUR SERVICE**

- A. Own complete supply chain.
- B. 100% quality guaranteed.
- C. Reasonable price.
- D. Products are in various style.
- E. Good performance for delivery.
- F. Adequate inventory(components).

Best after-sale service: If it appear any quality complaints and disputes, we will establish of product information feedback system, establish service files, responsible for the quality of the accident identified and deal with our client.

FAQ

#### Q1:Can we have your sample?

A:Sure.Sample are available for each model.T