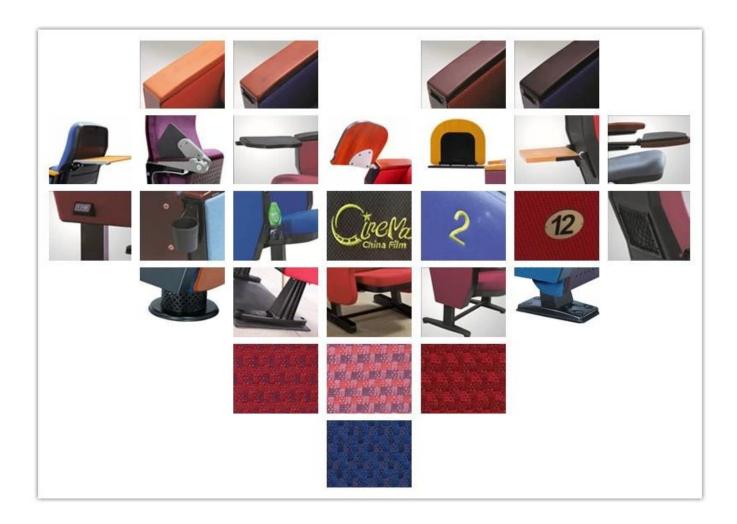

yester coating   |
| Leg panel         | MDF with fabric/Without                                     |
| Writing table     | Aluminium connector+Aluminium frame+PP                      |
| CBM               | 0.155/seat                                                  |
| Loading Qty/Seat  | 20GP 40HQ                                                   |
|                   | 180 420                                                     |
| Package           | KD                                                          |
| 801-Size/mm       | MIN.900 MIN.900 720<br>790 610<br>460<br>560 560 365        |
| 810-Size/mm       | 950 950 740<br>840 640<br>460 950 950 740                   |
| Free Design       |                                                             |

## - PARTS REFERENCE .



WORKSHOP







## CERTIFICATE



### SHIPPING

- A. Depends on your qty and requirement of order,
- 15-25 work days for 1\*40HQ container, 15-35 days for 2\*40HQ and so on......
- B. EX works, FOB shenzhen, CIF, C&F, LC and so on, delivery terms discuss with salesman.

### **OUR SERVICE**

- A. Own complete supply chain.
- B. 100% quality guaranteed.
- C. Reasonable price.
- D. Products are in various style.
- E. Good performance for delivery.
- F. Adequate inventory(components).

Best after-sale service: If it appear any quality complaints and disputes, we will establish of product information feedback system, establish service files, responsible for the quality of the accident identified and deal with our client.

FAQ

#### Q1:Can we have your sample?

A:Sure.Sample are available for