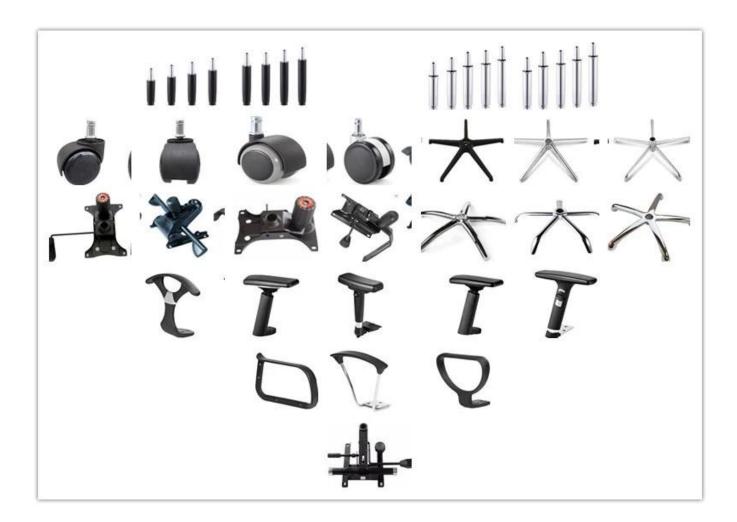

|         |
| Size/cm         | Total Width                         | 57      |
|                 | Total Depth                         | 60      |
|                 | Total Height                        | 112-117 |
|                 | Seat Width                          |         |
|                 | Seat Depth                          |         |
|                 | Seat Height                         |         |
|                 | Arm Width                           |         |
| Package         | 2 pcs/ctn                           |         |
| CBM             | 0.15/pc                             |         |
| Loading Qty/pcs | 20GP                                | 40HQ    |
|                 | 100-150                             | 400-430 |

#### PARTS REFERENCE



WORKSHOP







## CERTIFICATE



## SHIPPING

- A. Depends on your qty and requirement of order,
- 15-25 work days for 1\*40HQ container, 15-35 days for 2\*40HQ and so on.....
- B. EX works, FOB shenzhen, CIF, C&F ,LC and so on , delivery terms discuss with salesman.

- A. Own complete supply chain.
- B. 100% quality guaranteed.
- C. Reasonable price.
- D. Products are in various style.
- E. Good performance for delivery.
- F. Adequate inventory(components).

Best after-sale service: If it appear any quality complaints and disputes, we will establish of product information feedback system, establish service files, responsible for the quality of the accident identified and deal with our client.

### FAQ

#### Q1:Can we have your sample?

A:Sure.Sample are available for each model.They ca