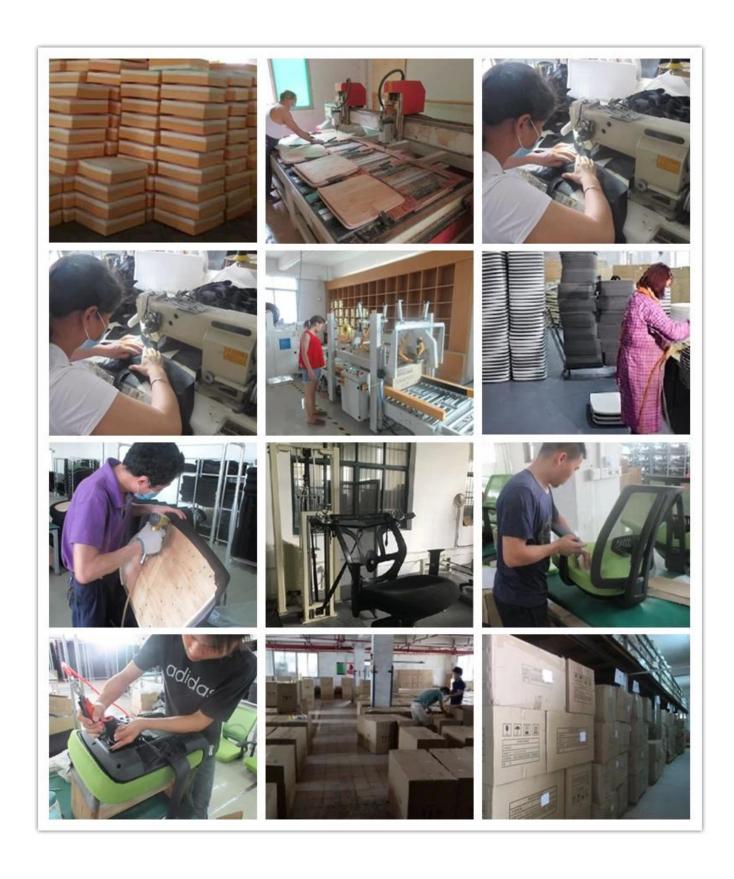

|         |
| Size/cm         | Total Width                         | 57      |
|                 | Total Depth                         | 60      |
|                 | Total Height                        | 112-117 |
|                 | Seat Width                          |         |
|                 | Seat Depth                          |         |
|                 | Seat Height                         |         |
|                 | Arm Width                           |         |
| Package         | 2 pcs/ctn                           |         |
| CBM             | 0.15/pc                             |         |
| Loading Qty/pcs | 20GP                                | 40HQ    |
|                 | 100-150                             | 400-430 |

#### PARTS REFERENCE



WORKSHOP







## CERTIFICATE



## SHIPPING

- A. Depends on your qty and requirement of order,
- 15-25 work days for 1\*40HQ container, 15-35 days for 2\*40HQ and so on.....
- B. EX works, FOB shenzhen, CIF, C&F ,LC and so on , delivery terms discuss with salesman.

- A. Own complete supply chain.
- B. 100% quality guaranteed.
- C. Reasonable price.
- D. Products are in various style.
- E. Good performance for delivery.
- F. Adequate inventory(components).

Best after-sale service: If it appear any quality complaints and disputes, we will establish of product information feedback system, establish service files, responsible for the quality of the accident identified and deal with our client.

### FAQ

#### Q1:Can we have your sample?

A:Sure.Sample are available for each model.They can be ready i