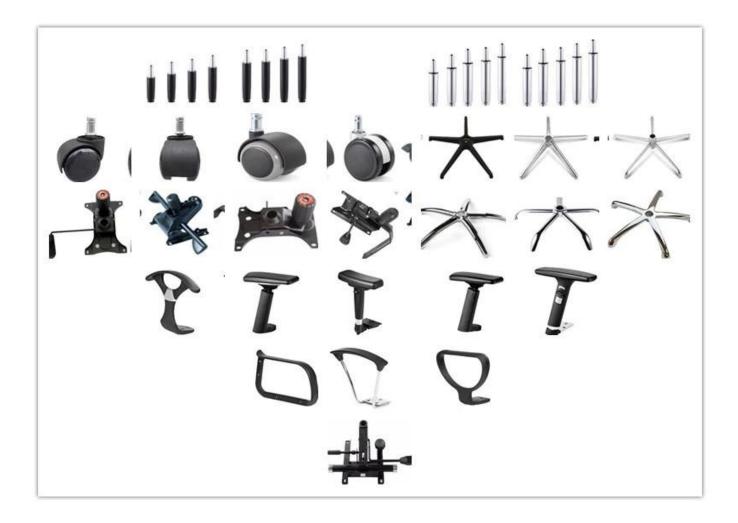

| 150-160                                                                                                                                                                                                                                                                                                                                                          |
|                                          | High quality Pu and pvc cushion<br>Chrome nylon castor(BIFMA)<br>Chrome gaslift(BIFMA)<br>Multifunction with safety lock mecha<br>Moulded foam<br>18mm plywood seat<br>PU<br>*<br>Aluminium base<br>Yes<br>*<br>Total Width<br>Total Width<br>Total Depth<br>Total Height<br>Seat Width<br>Seat Depth<br>Seat Height<br>Arm Width<br>1pcs/ctn<br>0.43/pc<br>20GP |

PARTS REFERENCE



WORKSHOP



## -• ENGINEERING CASE •



## **OUR PHOTOS**



## CERTIFICATE

6



#### SHIPPING

A. Depends on your qty and requirement of order ,

15-25 work days for 1\*40HQ container, 15-35 days for 2\*40HQ and so on.....

B. EX works, FOB shenzhen, CIF, C&F ,LC and so on ,

0

delivery terms discuss with salesman.



A. Own complete supply chain.

B. 100% quality guaranteed.

C. Reasonable price.

D. Products are in various style.

E. Good performance for delivery.

F. Adequate inventory(components).

Best after-sale service: If it appear any quality complaints and disputes, we will establish of product information feedback system, establish service files, responsible for the quality of the accident identified and deal with our client .

### FAQ

<u>
</u>

#### Q1:Can we have your sa