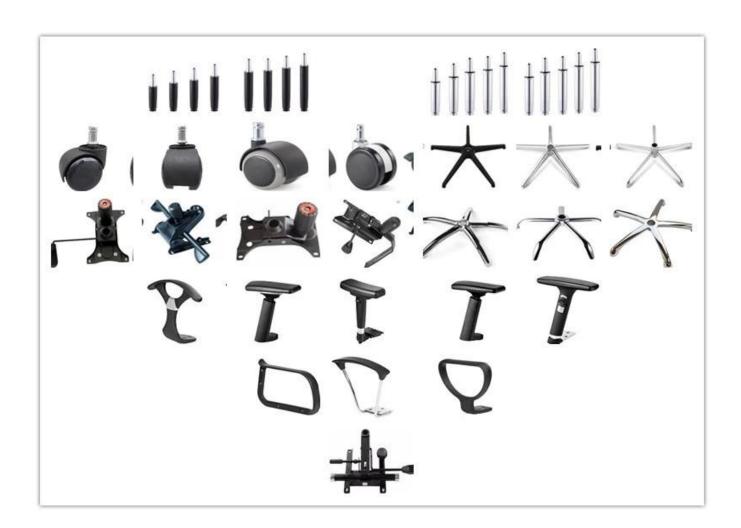

al Width                              |         |
|                 | Total Depth                              |         |
|                 | Total Height                             |         |
|                 | Seat Width                               |         |
|                 | Seat Depth                               |         |
|                 | Seat Height                              |         |
|                 | Arm Width                                |         |
| Package         | 1pcs/ctn                                 |         |
| СВМ             | 0.43/pc                                  |         |
| Loading Qty/pcs | 20GP                                     | 40HQ    |
|                 | 60-70                                    | 150-160 |

PARTS REFERENCE •



WORKSHOP







## CERTIFICATE



## SHIPPING

- A. Depends on your qty and requirement of order,
- 15-25 work days for 1\*40HQ container, 15-35 days for 2\*40HQ and so on.....
- B. EX works, FOB shenzhen, CIF, C&F ,LC and so on , delivery terms discuss with salesman.

## **OUR SERVICE**

- A. Own complete supply chain.
- $B.\ 100\%\ quality\ guaranteed.$

- C. Reasonable price.
- D. Products are in various style.
- E. Good performance for delivery.
- F. Adequate inventory(components).

Best after-sale service: If it appear any quality complaints and disputes, we will establish of product information feedback system, establish service files, responsible for the quality of the accident identified and deal with our client.

### FAQ

#### Q1:Can we have your sample?

A:Sure.Sample are avail